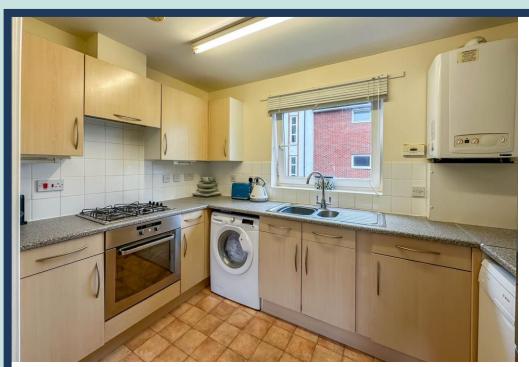

The accommodation comprises an entrance hall with two large storage cupboards, double bedroom with built in wardrobes, a three-piece bathroom suite, living room and a separate kitchen.

Surrounding the development are well tended communal gardens, residents PARKING and visitors parking.