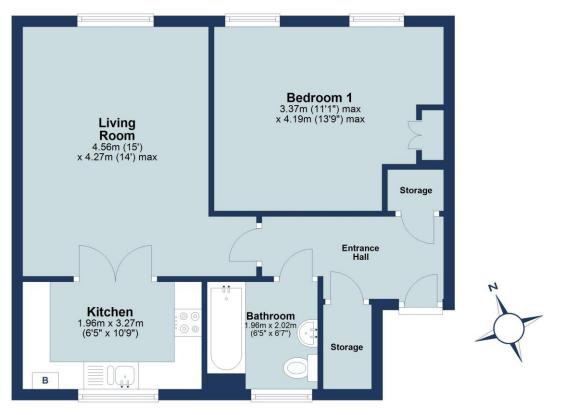

The accommodation comprises an entrance hall with two large storage cupboards, double bedroom with built in wardrobes, a three-piece bathroom suite, living room and a separate kitchen.

Surrounding the development are well tended communal gardens, residents PARKING and visitors parking.

## **First Floor**

Approx. 48.8 sq. metres (524.8 sq. feet)

Total area: approx. 48.8 sq. metres (524.8 sq. feet)

Floor plan is for marketing purposes only and is to be used as a guide.

Plan produced using PlanUp.