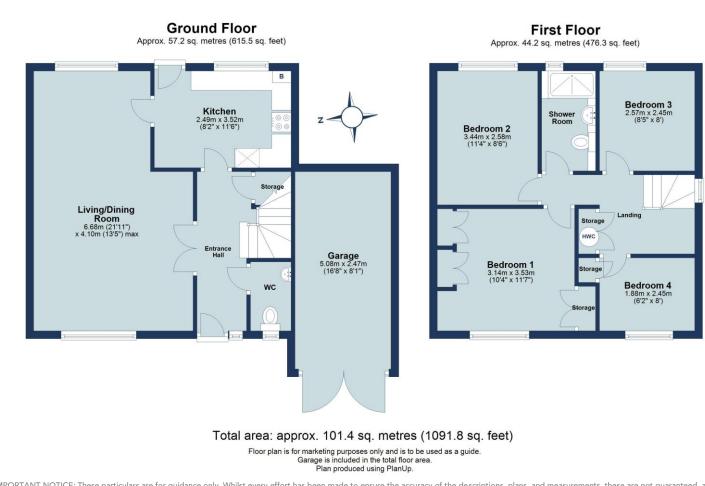

The property offers excellent scope to extend and improve STPP, whilst benefitting from a private garden, single garage and parking for several vehicles.

Internally the property offers semi-open plan living with a front to back sitting and dining room, whilst a separate kitchen opens in the rear garden.

The first floor offers four bedrooms, all of which are served by a family bathroom.

Externally there is a private rear garden, a single attached garage with potential to either convert or extend over (STPP) and a driveway provide parking for several vehicles.