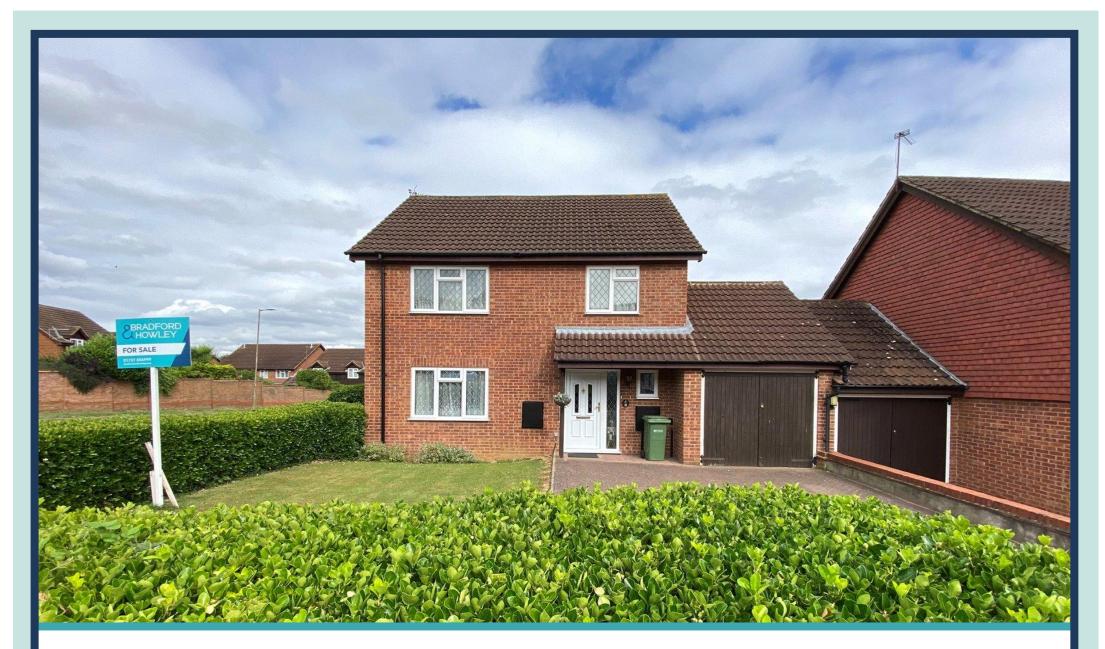

Larkswood Rise, St. Albans, AL4 9JU Offers Over £700,000 A modern detached family home, set within this highly popular residential location, close to EXCELLENT LOCAL SCHOOLING and offered for sale with NO ONWARD CHAIN.

The property offers excellent scope to extend and improve STPP, whilst benefitting from a private garden, single garage and parking for several vehicles.

Internally the property offers semi-open plan living with a front to back sitting and dining room, whilst a separate kitchen opens in the rear garden.

The first floor offers four bedrooms, all of which are served by a family bathroom.

Externally there is a private rear garden, a single attached garage with potential to either convert or extend over (STPP) and a driveway provide parking for several vehicles.