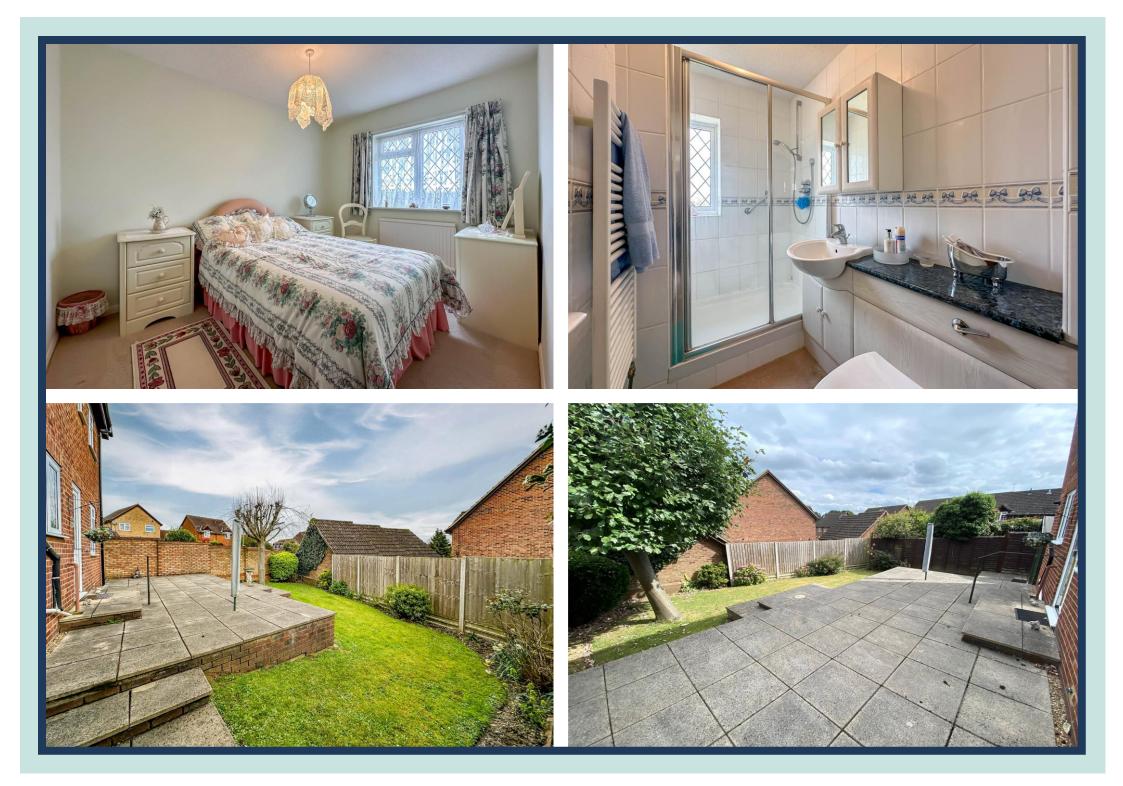

The property offers excellent scope to extend and improve STPP, whilst benefitting from a private garden, single garage and parking for several vehicles.

Internally the property offers semi-open plan living with a front to back sitting and dining room, whilst a separate kitchen opens in the rear garden.

The first floor offers four bedrooms, all of which are served by a family bathroom.

Externally there is a private rear garden, a single attached garage with potential to either convert or extend over (STPP) and a driveway provide parking for several vehicles.