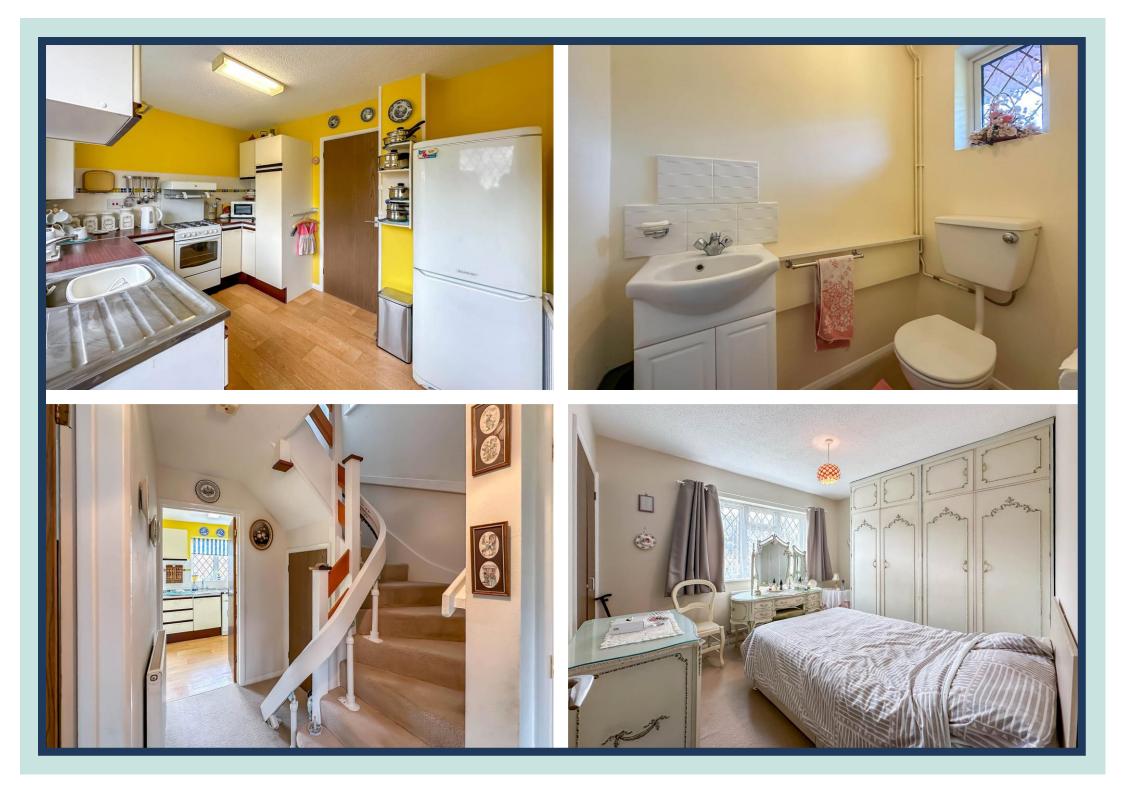

The property offers excellent scope to extend and improve STPP, whilst benefitting from a private garden, single garage and parking for several vehicles.

Internally the property offers semi-open plan living with a front to back sitting and dining room, whilst a separate kitchen opens in the rear garden.

The first floor offers four bedrooms, all of which are served by a family bathroom.

Externally there is a private rear garden, a single attached garage with potential to either convert or extend over (STPP) and a driveway provide parking for several vehicles.