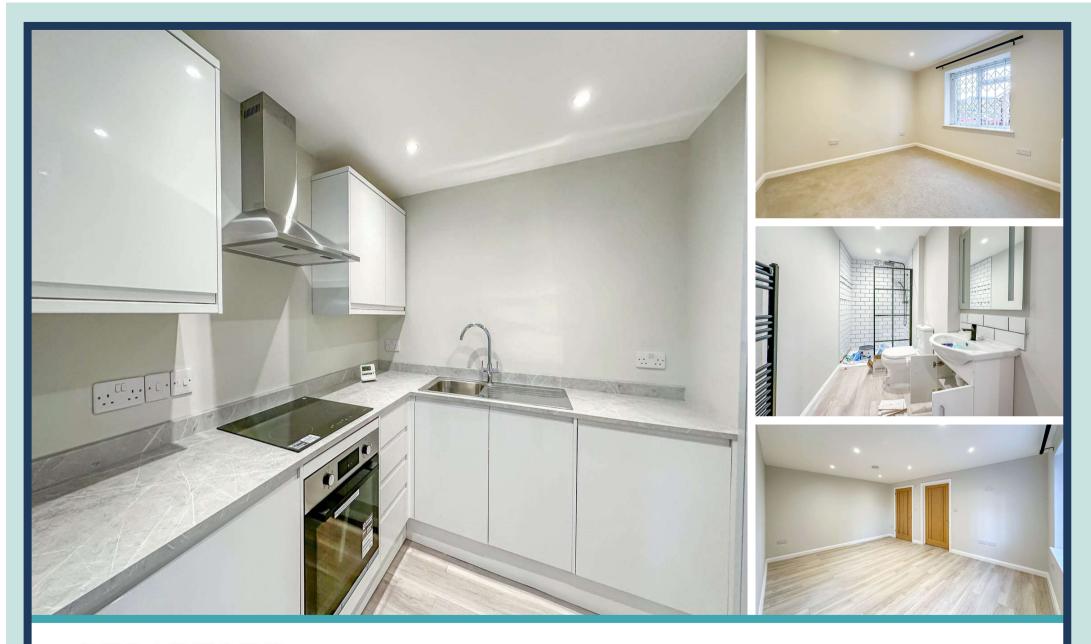

Crown Street, Redbourn, AL3 7JX £1,400 Per Month A newly converted office block with this flat everything is BRAND NEW. There is a generous sized entrance area which opens into open plan kitchen / living / dining area fitted with brand new appliances, and the hard flooring adds character to the apartment.