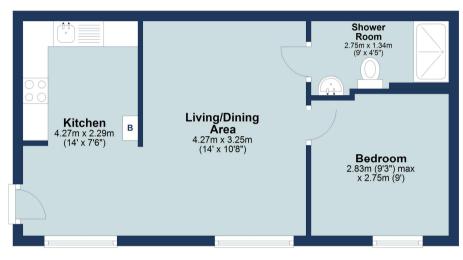

## **Ground Floor**

Approx. 36.2 sq. metres (389.8 sq. feet)

Total area: approx. 36.2 sq. metres (389.8 sq. feet)

Floor plan is for marketing purposes only and is to be used as a guide.

Plan produced using PlanUp.