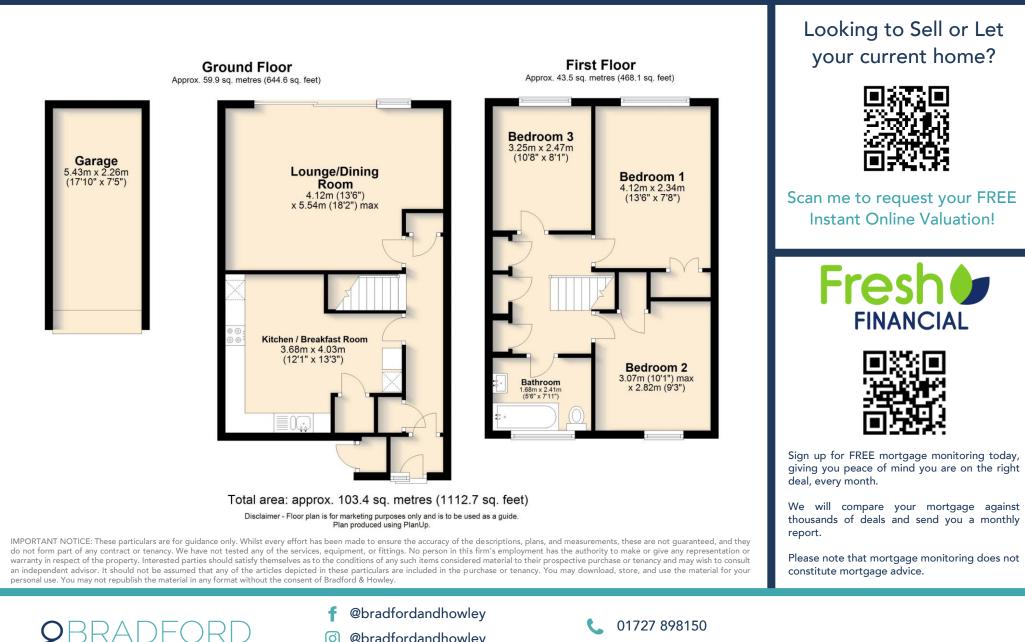

## Meadowcroft, St Albans, AL1 1UD Asking Price £545,000

Located in a PEACEFUL residential CUL-DE-SAC is this spacious THREE BEDROOM mid terraced home with a stylish neutral decor throughout.

The property enjoys well planned living accommodation arranged over two floors. There is a spacious kitchen / breakfast room, a large open plan living / dining room with doors opening onto an attractive REAR GARDEN. On the first floor there are three bedrooms and a luxury bathroom. Meadowcroft is conveniently located on the east side of the city and provides excellent access to the major motorway links and is close to well-regarded schooling.