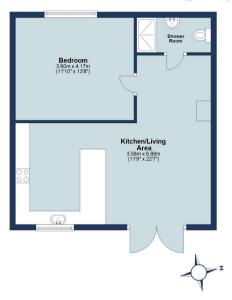

St Albans Road, Sandridge, AL4 9LP Guide Price £650,000

Set within a secluded location, yet close to EXCELLENT LOCAL SCHOOLING, is this well-presented and thoughtfully updated detached family home.

Offered for sale with NO ONWARD CHAIN, whilst benefitting from a separate GARDEN LODGE which measures approximately 522 square feet and could be utilised as a separate income stream or would make an ideal stop over for guests.

## Ground Floor

Approx. 121.1 sq. metres (1303.5 sq. fee

## Total area: approx. 153.3 sq. metres (1649.9 sq. feet)

Floor plan is for marketing purposes only and is to be used as a guide Garden Lodge is included in the total floor area but not the eaves. Plan produced using PlanUp.