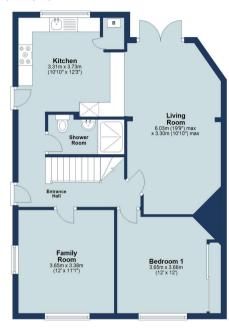

The property benefits from a large, private garden with the overall plot measuring circa 0.15 acres.

Internally the property offers spacious and versatile family living with a configuration of either three bedrooms and two reception rooms or four bedrooms and one reception room, with two of the bedrooms located on the ground floor.

## Ground Floor

Approx. 121.1 sq. metres (1303.5 sq. fee

## Total area: approx. 153.3 sq. metres (1649.9 sq. feet)

Floor plan is for marketing purposes only and is to be used as a guide Garden Lodge is included in the total floor area but not the eaves. Plan produced using PlanUp.