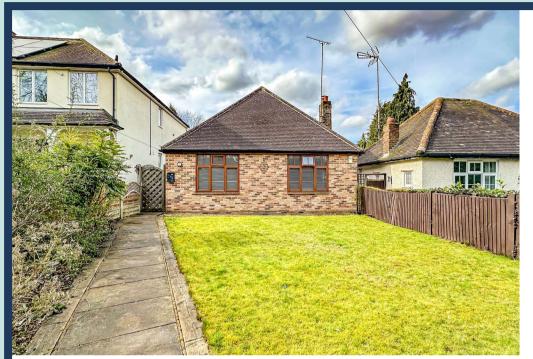

St Albans Road, Sandridge, AL4 9LP Guide Price £650,000

Set within a secluded location, yet close to EXCELLENT LOCAL SCHOOLING, is this well-presented and thoughtfully updated detached family home.

Offered for sale with NO ONWARD CHAIN, whilst benefitting from a separate GARDEN LODGE which measures approximately 522 square feet and could be utilised as a separate income stream or would make an ideal stop over for guests.

The property benefits from a large, private garden with the overall plot measuring circa 0.15 acres.

Internally the property offers spacious and versatile family living with a configuration of either three bedrooms and two reception rooms or four bedrooms and one reception room, with two of the bedrooms located on the ground floor.