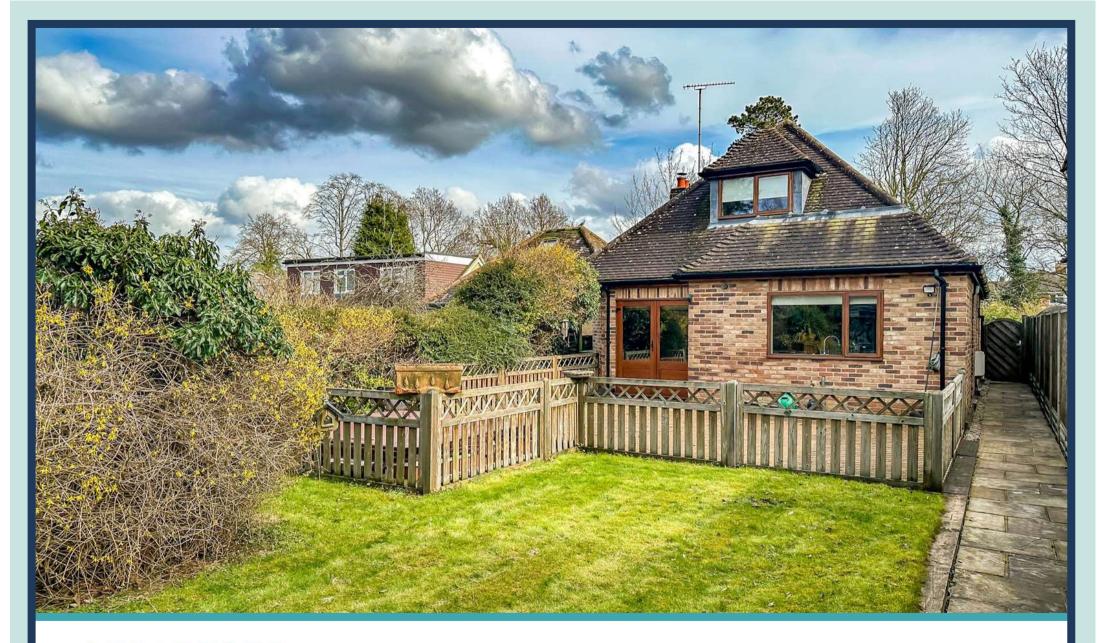

St Albans Road, Sandridge, AL4 9LP Guide Price £650,000

Set within a secluded location, yet close to EXCELLENT LOCAL SCHOOLING, is this well-presented and thoughtfully updated detached family home.

Offered for sale with NO ONWARD CHAIN, whilst benefitting from a separate GARDEN LODGE which measures approximately 522 square feet and could be utilised as a separate income stream or would make an ideal stop over for guests.

The property benefits from a large, private garden with the overall plot measuring circa 0.15 acres.

Internally the property offers spacious and versatile family living with a configuration of either three bedrooms and two reception rooms or four bedrooms and one reception room, with two of the bedrooms located on the ground floor.