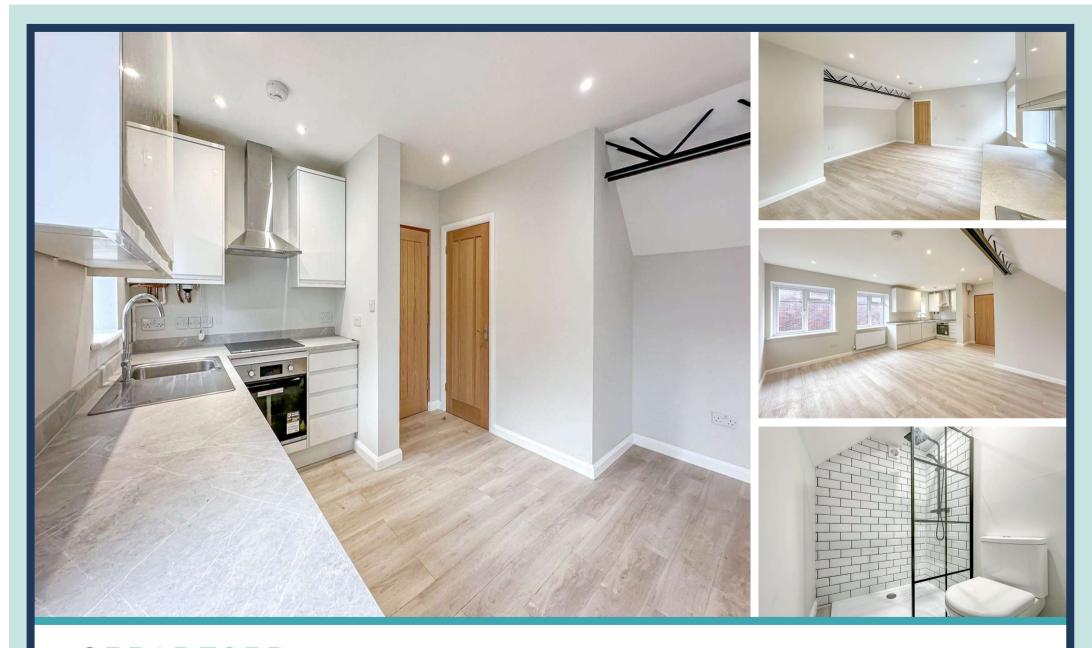

Crown House, Crown Street, AL3 7JX £1,500 Per Month

A newly converted office block with this flat everything brand new. There is a generous sized entrance area which opens into open plan kitchen / living / dining area fitted with brand new appliances, feature open black steels above giving the property a great deal of character and has hard