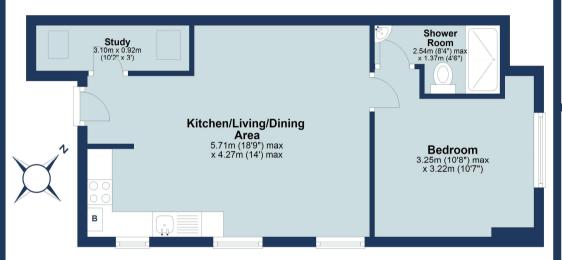

## **First Floor**

Approx. 38.8 sq. metres (417.8 sq. feet)

Total area: approx. 38.8 sq. metres (417.8 sq. feet)

Floor plan is for marketing purposes only and is to be used as a guide.

Plan produced using PlanUp.