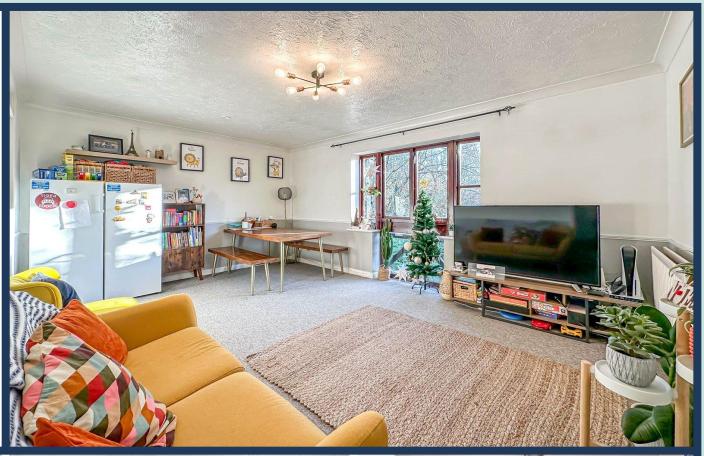

A private door takes you into the entrance porch, where there is a staircase up to the first floor landing. A good sized living/dining room with feature window overlooking communal grounds. A modern fitted kitchen, two good sized bedrooms and a stylish bathroom suite complete the accommodation.