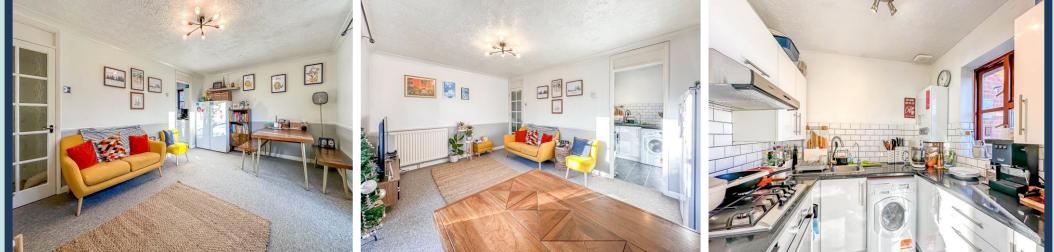

A private door takes you into the entrance porch, where there is a staircase up to the first floor landing. A good sized living/dining room with feature window overlooking communal grounds. A modern fitted kitchen, two good sized bedrooms and a stylish bathroom suite complete the accommodation.