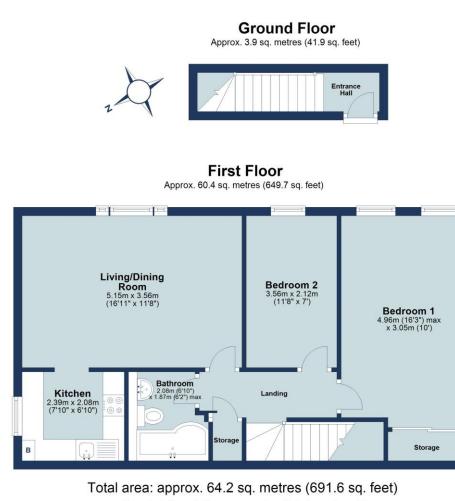

A private door takes you into the entrance porch, where there is a staircase up to the first floor landing. A good sized living/dining room with feature window overlooking communal grounds. A modern fitted kitchen, two good sized bedrooms and a stylish bathroom suite complete the accommodation.

Tenure: Leasehold

Term of Lease: 999 Years From March 1990 Service Charge: £951 PA For 2024 Ground Rent: £0 PA For 2024 Council Tax Band: D EPC Rating: C

Floor plan is for marketing purposes only and is to be used as guide. Plan produced using PlanUp.