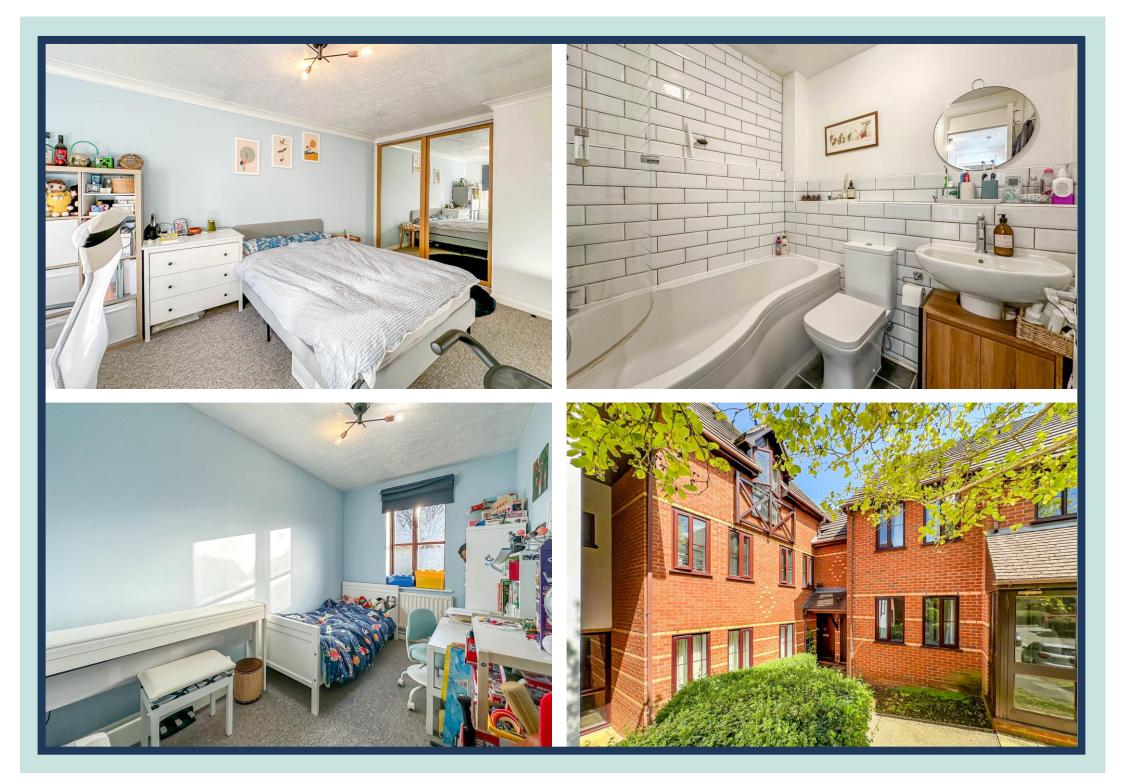

A private door takes you into the entrance porch, where there is a staircase up to the first floor landing. A good sized living/dining room with feature window overlooking communal grounds. A modern fitted kitchen, two good sized bedrooms and a stylish bathroom suite complete the accommodation.