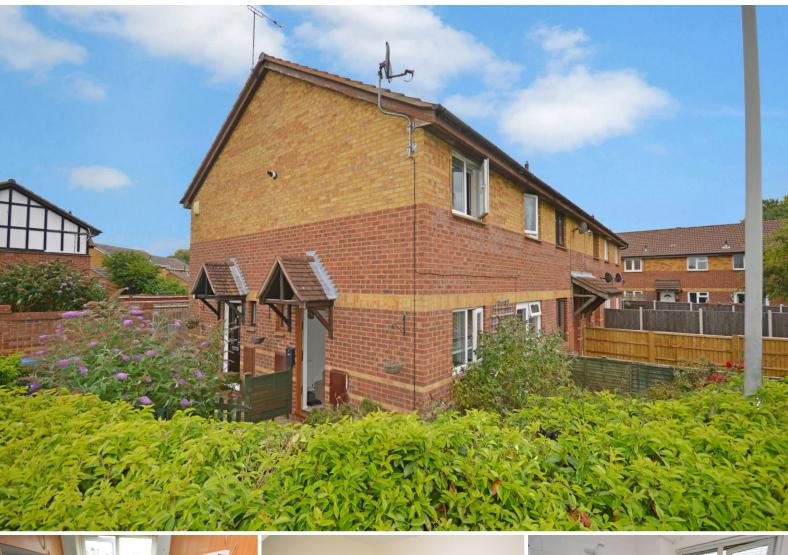

20 The Pastures, Aylesbury, Bucks. HP20 1XL A well presented one bedroom cluster home overlooking parkland.

£199,950

## 20 The Pastures, Aylesbury, Bucks. HP20 1XL

A one bedroom cluster home situated on the Coppice development with private garden and allocated parking.

## Overview

- Sought after location
- Overlooking parkland
- Private garden & second "hidden garden"
- Allocated parking
- Double glazing & gas central heating

- Reception hall
- Living room with access to private garden
- Separate kitchen
- Modern bathroom
- Double bedroom