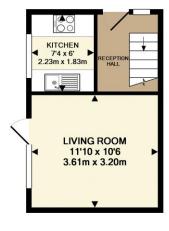

GROUND FLOOR

1ST FLOOR

Whilst every attempt has been made to ensure the accuracy of the floor plan contained here, measurements of doors, windows, rooms and any other items are approximate and no responsibility is taken for any error, omission, or mis-statement. This plan is for illustrative purposes only and should be used as such by any prospective purchaser. The services, systems and appliances shown have not been tested and no guarantee as to their operability or efficiency can be given Made with Metropix €2017