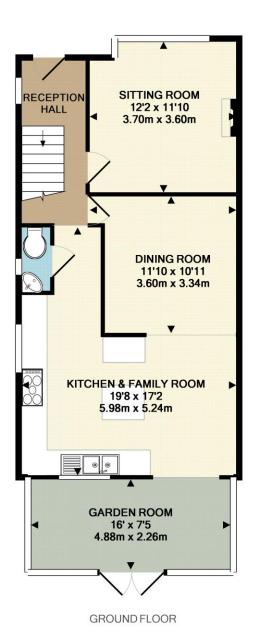

The interior of the property comprises of the following, all measurements are approximate.

1ST FLOOR

Whilst every attempt has been made to ensure the accuracy of the floor plan contained here, measurements of doors, windows, rooms and any other items are approximate and no responsibility is taken for any error, omission, or mis-statement. This plan is for illustrative purposes only and should be used as such by any prospective purchaser. The services, systems and appliances shown have not been tested and no guarantee as to their operability or efficiency can be given Made with Metropix ©2016

A four bed semi offered in superb condition in a location close to the centre of AYLESBURY. The property has been extended and offers spacious rooms including a large kitchen / family room and large garden room. There is a luxury en suite & family bathroom.