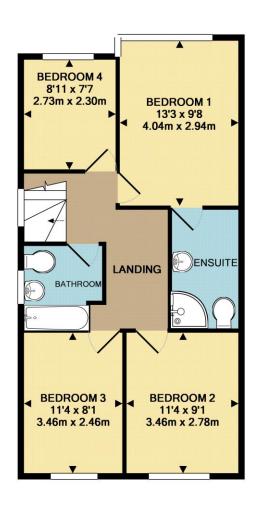

The interior of the property comprises of the following, all measurements are approximate.

1ST FLOOR

Whilst every attempt has been made to ensure the accuracy of the floor plan contained here, measurements of doors, windows, rooms and any other items are approximate and no responsibility is taken for any error, omission, or mis-statement. This plan is for illustrative purposes only and should be used as such by any prospective purchaser. The services, systems and appliances shown have not been tested and no guarantee as to their operability or efficiency can be given Made with Metropix ©2016

A four bed semi offered in superb condition in a location close to the centre of AYLESBURY. The property has been extended and offers spacious rooms including a large kitchen / family room and large garden room. There is a luxury en suite & family bathroom.