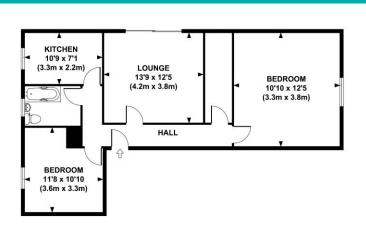

## Overview

- REQUIRES MODERNISATION
- TWO DOUBLE BEDROOMS
- GROUND FLOOR
- LOUNGE
- KITCHEN
- BATHROOM

- OPEN HOUSE 23/6/18
- ALL OFFERS BY 26/6/18
- MUST BE SOLD

GROSS INTERNAL AREA (Approx) 782 sq.ft / 72 sq.m
FOR IDENTIFICATION ONLY-NOT TO SCALE