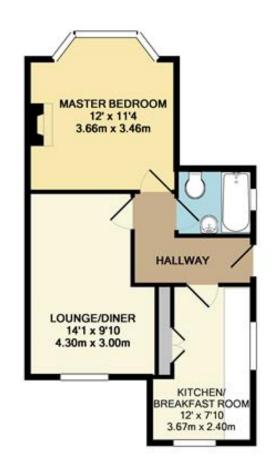

## TOTAL APPROX. FLOOR AREA 419 SQ.FT. (38.9 SQ.M.)

Whilst every attempt has been made to ensure the accuracy of the floor plan contained here, measurements of doors, windows, rooms and any other items are approximate and no responsibility is taken for any error, omission, or mis-statement. This plan is for illustrative purposes only and should be used as such by any prospective purchaser. The services, systems and appliances shown have not been tested and no guarantee as to their nearchilds or efficiency can be given.