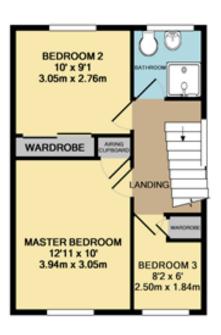

1ST FLOOR APPROX. FLOOR AREA 383 SQ.FT. (35.6 SQ.M.)

|                                             | Current   | Potentia |
|---------------------------------------------|-----------|----------|
| Very energy efficient - lower running costs |           | 72       |
| (92+) A                                     | (53)<br>G |          |
| (81-91)                                     |           |          |
| (69-80)                                     |           |          |
| (55-68)                                     |           |          |
| (39-54)                                     |           |          |
| (21-38)                                     |           |          |
| (1-20)                                      |           |          |
| Not energy efficient - higher running costs |           |          |

### TOTAL APPROX. FLOOR AREA 1214 SQ.FT. (112.8 SQ.M.)

Whilst every attempt has been made to ensure the accuracy of the floor plan contained here, measurements of doors, windows, rooms and any other items are approximate and no responsibility is taken for any error, omission, or mis-statement. This plan is for illustrative purposes only and should be used as such by any prospective purchaser. The services, systems and appliances shown have not been tested and no guarantee as to their operability or efficiency can be given Made with Metopoir. (2017)