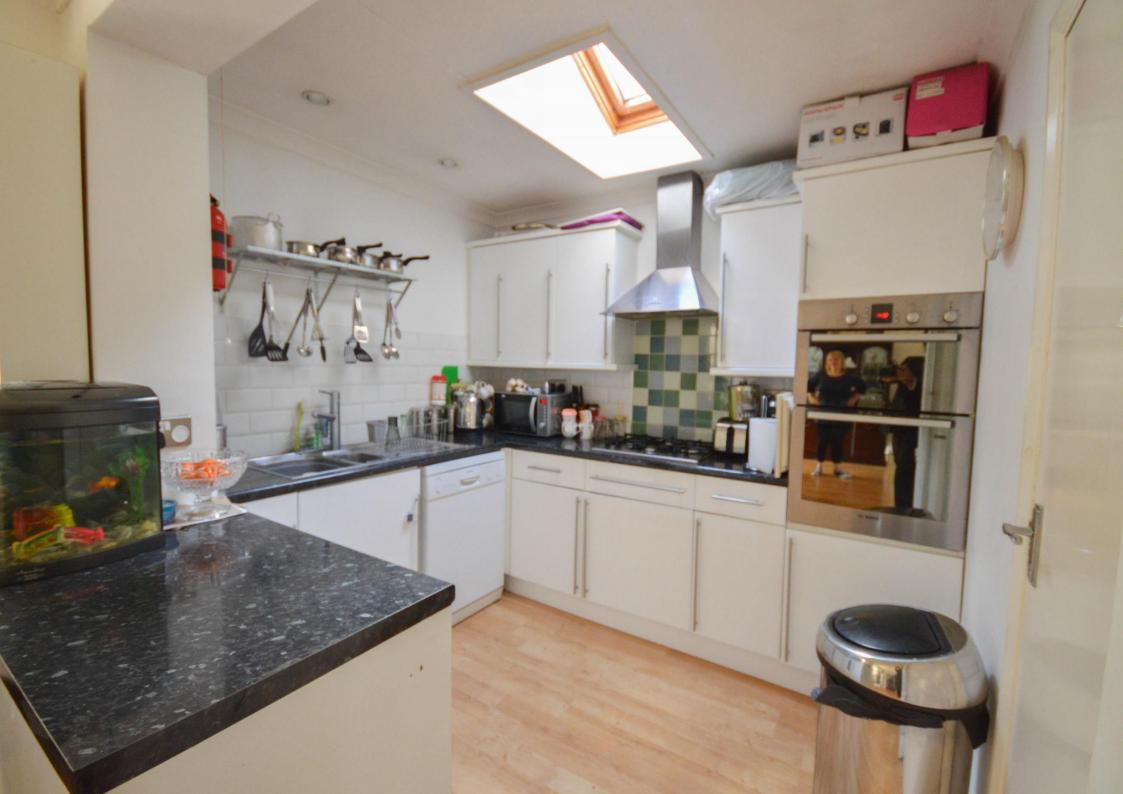

## Overview

- Large extended home
- Reception Hall
- Lounge & Large Family Room
- Kitchen & Dining Room
- landing
- Three Family Bedrooms
- Bathroom
- Parking at front
- Garage
- Rear Gardens
- Call now to view