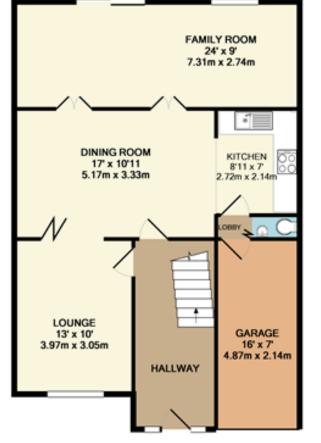

GROUND FLOOR APPROX. FLOOR AREA 831 SQ.FT. (77.2 SQ.M.)

### TOTAL APPROX. FLOOR AREA 1214 SQ.FT. (112.8 SQ.M.)

Whilst every attempt has been made to ensure the accuracy of the floor plan contained here, measurements of doors, windows, rooms and any other items are approximate and no responsibility is taken for any error, omission, or mis-statement. This plan is for illustrative purposes only and should be used as such by any prospective purchaser. The services, systems and appliances shown have not been tested and no guarantee as to their operability or efficiency can be given Made with Metopoir. (2017)