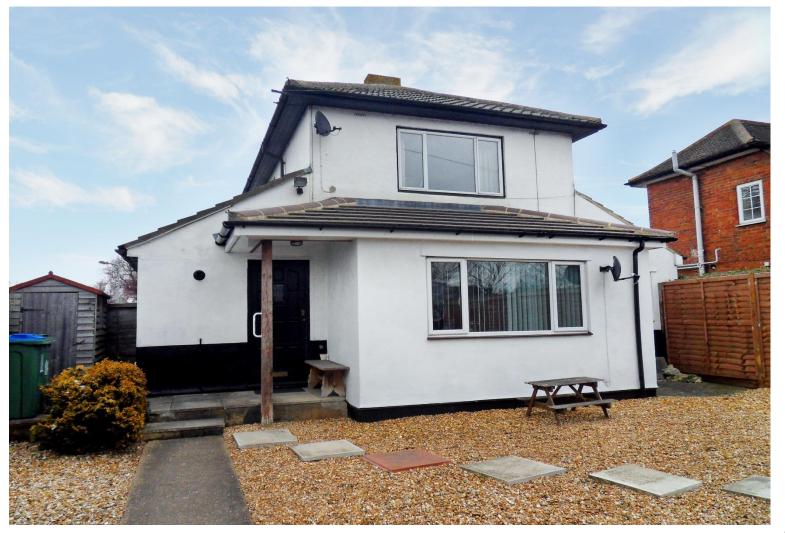

Martin Kemps EST.1985

A rarely available residential investment opportunity comprising of three 1 bedroom self contained apartments, currently let and generating an income in excess of £1500 pcm.

251a, b & c Bicester Road, Aylesbury, Bucks, HP19 9BE

FREEHOLD PRICE GUIDE: £320,000

BUY TO LET INVESTMENT

\* A RARELY AVAILABLE RESIDENTIAL
INVESTMENT \* SELF CONTAINED DETACHED
FREEHOLD BLOCK \* TWO GROUND FLOOR 1
BEDROOM APARTMENTS AND ONE FIRST
FLOOR 1 BEDROOM APARTMENT \* ALL
APARTMENTS HAVE THEIR OWN FRONT
DOORS AND GARDEN AREAS \* SEALED UNIT
DOUBLE GLAZING AND FULL SEPARATE GAS
HEATING TO RADIATORS \* KITCHEN AND
BATHROOMS/SHOWER ROOMS \* 251a & c
HAVE PARKING AND GARAGE \*

The three properties are situated on the corner of Bicester Road and Stonehaven Road. They were converted from a detached three bedroom house some years ago. The property has been extended to create three one bedroom apartments (2 on the ground floor and 1 on the first floor).