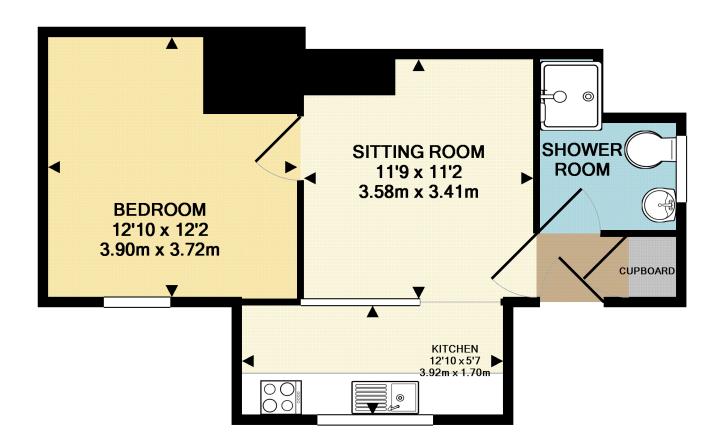

## 251a Bicester Road

**GROUND FLOOR** 

1ST FLOOR

Whilst every attempt has been made to ensure the accuracy of the floor plan contained here, measurements of doors, windows, rooms and any other items are approximate and no responsibility is taken for any error, omission, or mis-statement. This plan is for illustrative purposes only and should be used as such by any prospective purchaser. The services, systems and appliances shown have not been tested and no guarantee as to their operability or efficiency can be given

Made with Metropix ©2013

Address: 251A

Whilst every attempt has been made to ensure the accuracy of the floor plan contained here, measurements of doors, windows, rooms and any other items are approximate and no responsibility is taken for any error, omission, or mis-statement. This plan is for illustrative purposes only and should be used as such by any prospective purchaser. The services, systems and appliances shown have not been tested and no guarantee as to their operability or efficiency can be given