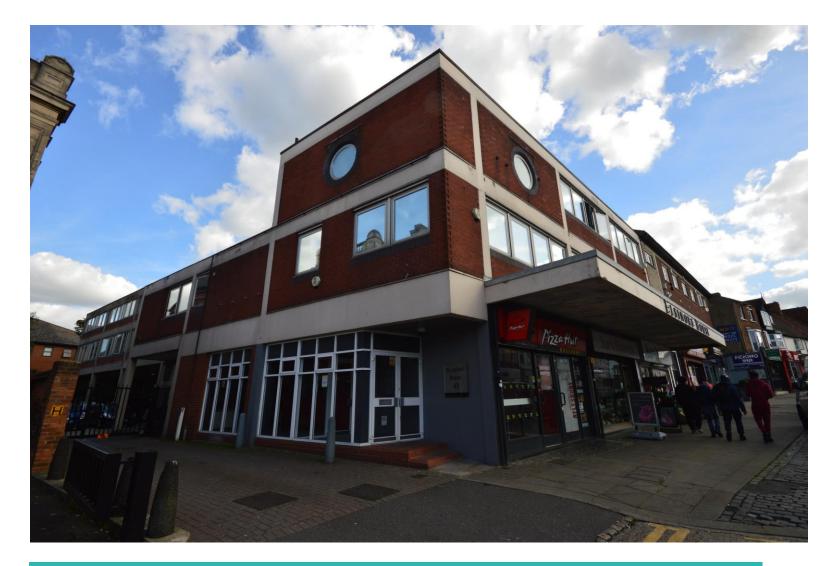

SUITE F2, ELSINORE HOUSE, 43 BUCKINGHAM STREET, AYLESBURY, BUCKS, HP20 2NQ

RENTAL OFFERS INVITED IN THE REGION OF £5,500 PER ANNUM + VAT AND SERVICE CHARGE – NEW LEASE AVAILABLE

MODERN FIRST FLOOR OFFICE SUITE IN PRESTIGIOUS TOWN CENTRE BUILDING OF APPROXIMATELY 455 SQ FT (40.25m2) WITH ONE PARKING SPACE

**TERMS** A new lease is available on flexible terms.

**<u>RENT</u>** Offers invited in the region of £5,500 per annum exclusive plus VAT.

**RATEABLE VALUE:** TBC

RATES PAYABLE: TBC

A modern first floor office suite in a prominent well cared for renovated building situated on Buckingham Street, close to the town centre with access to all the towns facilities.