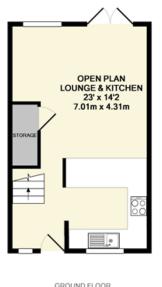

GROUND FLOOR APPROX. FLOOI AREA 325 SQ.F1 (30.2 SQ.M.)

1ST FLOOR

TOTAL APPROX. FLOOR AREA 650 SQ.FT. (60.4 SQ.M.)

IDTAL APPROX. FLOOR AREA 609 SQLFT. (80.4 SQ.M.)

ilst every altempt has been made to ensure the accuracy of the foor plan contained here, measuremen doors, windows, rooms and any other items are approximate and no responsibility is taken for any error mission, or mis-statement. This plan is for illustrative purposes only and should be used as such by any spective purchaser. The services, systems and appliances shown have not been tested and no guarant as to their operability or efficiency can be given Made with Metropix ©2018