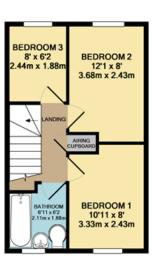

GROUND FLOOR APPROX. FLOOI AREA 325 SQ.F1 (30.2 SQ.M.)

1ST FLOOR

TOTAL APPROX. FLOOR AREA 650 SQ.FT. (60.4 SQ.M.)

IDTAL APPROX. FLOOR AREA 609 SQLFT. (80.4 SQ.M.)

ilst every altempt has been made to ensure the accuracy of the foor plan contained here, measuremen doors, windows, rooms and any other items are approximate and no responsibility is taken for any error mission, or mis-statement. This plan is for illustrative purposes only and should be used as such by any spective purchaser. The services, systems and appliances shown have not been tested and no guarant as to their operability or efficiency can be given Made with Metropix ©2018