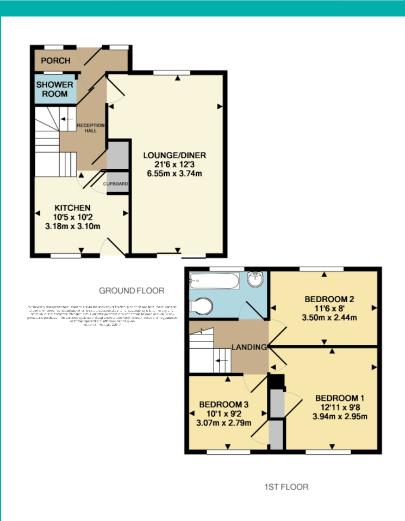

## Overview

- Large family home on the South side of Aylesbury
- •Double glazing and gas heating
- Porch & Reception hall
- Ground floor shower room
- Dual aspect Lounge / Diner
- Kitchen

- Three double bedrooms
- Family bathroom
- Front and rear gardens
- Close to Stoke Mandeville Hospital
- Easy access to Mainline Railway station
- Call now to view