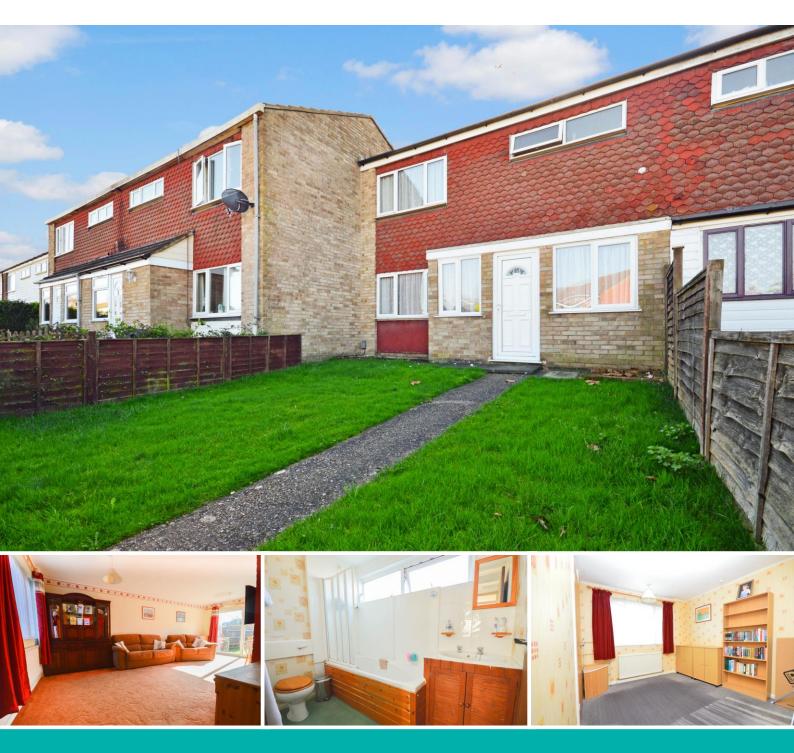

85 Grenville Green, Aylesbury, Bucks, HP21 8HD A spacious three bed family home on the South side of Aylesbury in need of a little updating – Call to view

Guide Price of £249,950

www.martinkemps.com

## 85 Grenville Green, Aylesbury, HP21 8HD

Large living rooms and three double bedrooms

## Overview

- Large family home on the South side of Aylesbury
- •Double glazing and gas heating
- Porch & Reception hall
- Ground floor shower room
- Dual aspect Lounge / Diner
- Kitchen

- Three double bedrooms
- Family bathroom
- Front and rear gardens
- Close to Stoke Mandeville Hospital
- Easy access to Mainline Railway station
- Call now to view