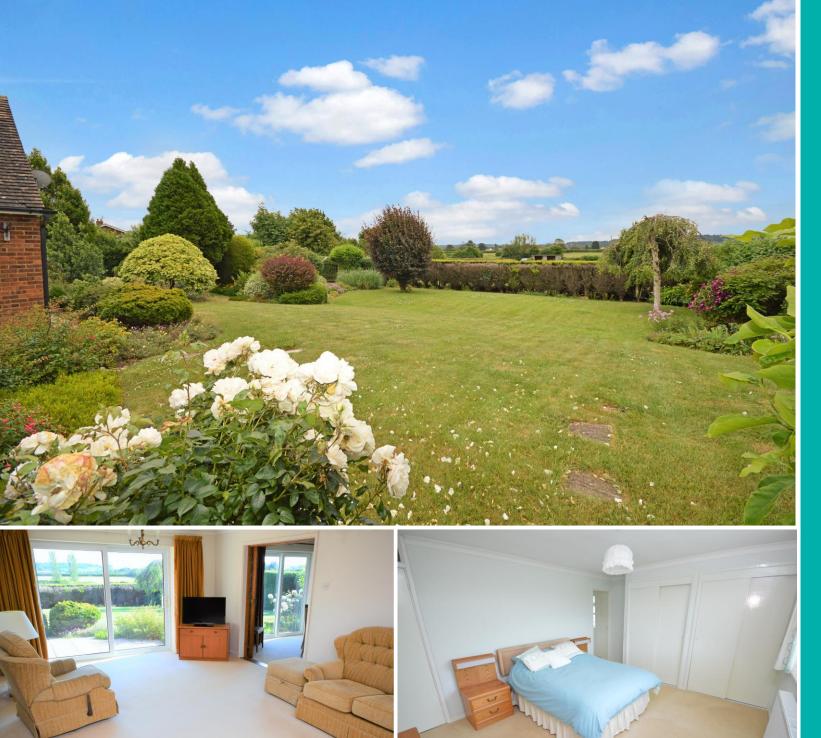

## Overview

- Sought after village setting
- Access to Waddesdon secondary School
- Very large corner plot gardens
- Fine Views towards Waddesdon
- Double Glazed & Oil Heating
- Reception Hall & Cloakroom
- Dual Aspect Living Room
- Dining Room
- Kitchen / Breakfast Room
- Utility Room
- Master Bed with en suite Bathroom
- Two further Double Bedrooms
- Family Shower Room
- Private Driveway & Parking
- Double Garage
- Open Plan Front Gardens
- Large & Landscaped Rear Gardens
- South Facing Rear Gardens
- No Upper Chain
- Call Now to arrange a viewing