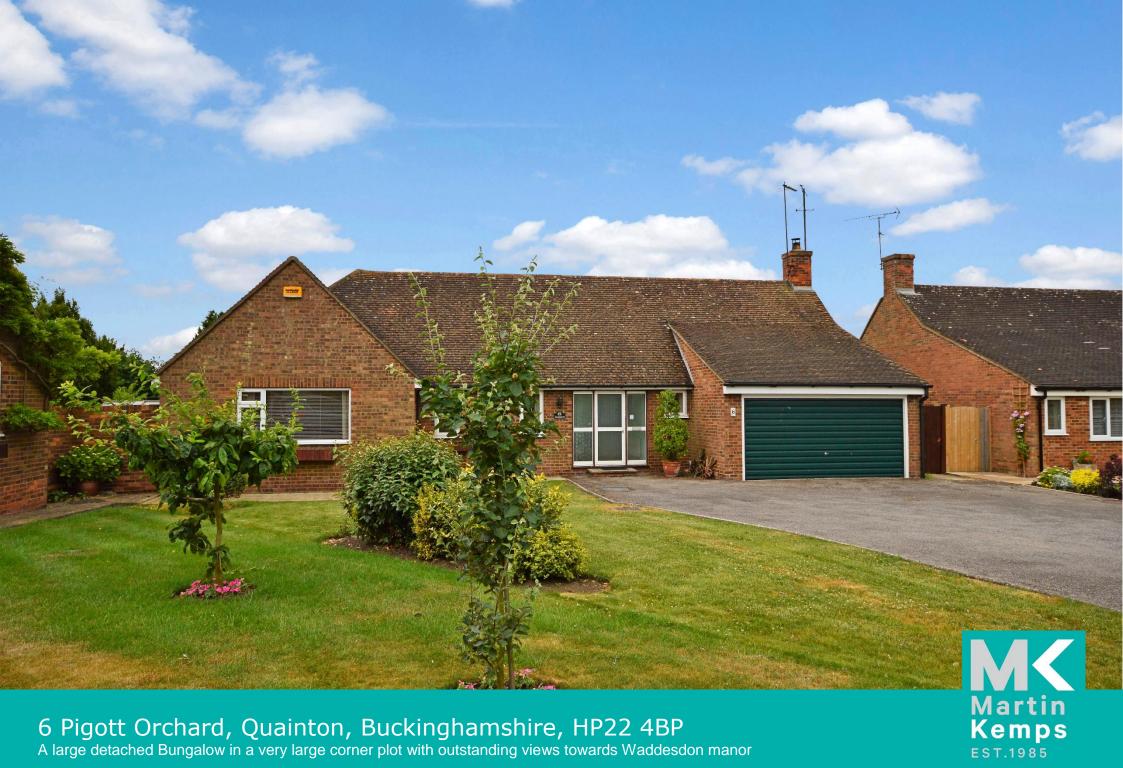

6 Pigott Orchard, Quainton, Buckinghamshire, HP22 4BP A large detached Bungalow in a very large corner plot with outstanding views towards Waddesdon manor

## Overview

- Sought after village setting
- Access to Waddesdon secondary School
- Very large corner plot gardens
- Fine Views towards Waddesdon
- Double Glazed & Oil Heating
- Reception Hall & Cloakroom
- Dual Aspect Living Room
- Dining Room
- Kitchen / Breakfast Room
- Utility Room
- Master Bed with en suite Bathroom
- Two further Double Bedrooms
- Family Shower Room
- Private Driveway & Parking
- Double Garage
- Open Plan Front Gardens
- Large & Landscaped Rear Gardens
- South Facing Rear Gardens
- No Upper Chain
- Call Now to arrange a viewing