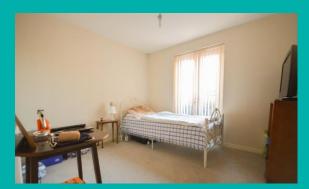

## Overview

- Modern Apartment
- Entrance hall with built in storage
- Open plan lounge/kitchen
- Integrated hob/oven & washer/dryer
- Double bedroom

- Ground floor
- Gas central heating
- Double glazed windows
- Security entry phone
- Call now to view