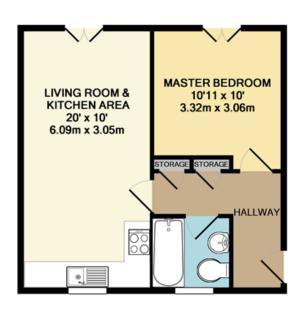

## TOTAL APPROX. FLOOR AREA 401 SQ.FT. (37.2 SQ.M.)

Whilst every attempt has been made to ensure the accuracy of the floor plan contained here, measurements of doors, windows, rooms and any other items are approximate and no responsibility is taken for any error, omission, or mis-statement. This plan is for illustrative purposes only and should be used as such by any prospective purchaser. The services, systems and appliances shown have not been tested and no guarantee as to their operability or efficiency can be given