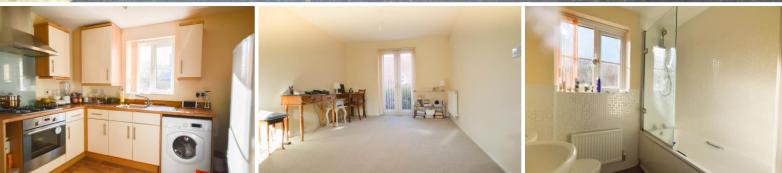

## Overview

- Modern Apartment
- Entrance hall with built in storage
- Open plan lounge/kitchen
- Integrated hob/oven & washer/dryer
- Double bedroom

- Ground floor
- Gas central heating
- Double glazed windows
- Security entry phone
- Call now to view