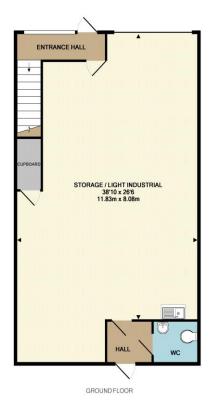

**RATES** Rateable value £14,000 per annum.

RATES PAYABLE Approx. £6,720 for 2016.

An excellent opportunity to acquire a modern business premises close to the centre of Aylesbury in the thriving industrial and business area. Opportunity for a new lease available. The premises split over two floors with light industrial or storage on the ground floor and high quality offices on the first floor with a total approximate gross internal floor area of 2418 sq ft (224.6m2)

\* MODERN STORAGE/INDUSTRIAL AND OFFICE
UNIT \* GAS FIRED RADIATOR CENTRAL
HEATING \* EXCELLENT LOCATION SITUATED
IN THE GATEHOUSE INDUSTRIAL AREA \*
MODERN BUILDING \* LARGE ROLLER DOOR \*
GROUND FLOOR STORAGE/LIGHT INDUSTRIAL
AREA \* GROUND FLOOR CLOAKROOM AND
DISABLED TOILET FACILITIES \* FIRST FLOOR
OFFICES OFFERING MODULAR OFFICES WITH
SEVEN SEPARATE OFFICES \* RECEPTION
AREA/OPEN PLAN OFFICE AREA \*
KITCHENETTE \* FIRST FLOOR CLOAKROOM \*
PARKING & DELIVERY ACCESS \* FOUR
ADDITIONAL PARKING SPACES ON SITE \*