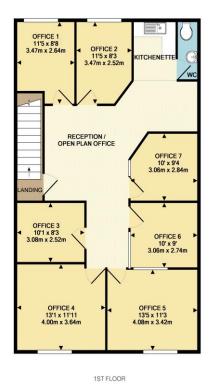

\* MODERN STORAGE/INDUSTRIAL AND OFFICE
UNIT \* GAS FIRED RADIATOR CENTRAL
HEATING \* EXCELLENT LOCATION SITUATED
IN THE GATEHOUSE INDUSTRIAL AREA \*
MODERN BUILDING \* LARGE ROLLER DOOR \*
GROUND FLOOR STORAGE/LIGHT INDUSTRIAL
AREA \* GROUND FLOOR CLOAKROOM AND
DISABLED TOILET FACILITIES \* FIRST FLOOR
OFFICES OFFERING MODULAR OFFICES WITH
SEVEN SEPARATE OFFICES \* RECEPTION
AREA/OPEN PLAN OFFICE AREA \*
KITCHENETTE \* FIRST FLOOR CLOAKROOM \*
PARKING & DELIVERY ACCESS \* FOUR
ADDITIONAL PARKING SPACES ON SITE \*