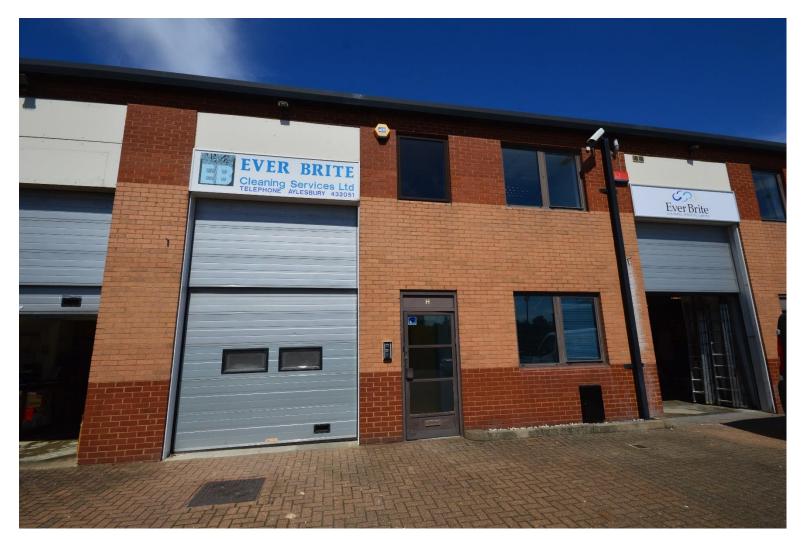

MODERN BUSINESS
PREMISES TO LET OF
APPROXIMATELY 2418
SQ FT (224.6M2) SET
OVER TWO STOREYS
WITH LIGHT
INDUSTRIAL ON THE
GROUND FLOOR AND
HIGH QUALITY
OFFICES ON THE FIRST
FLOOR.

UNIT H MERLIN CENTRE, GATEHOUSE CLOSE, AYLESBURY, BUCKS, HP19 8DP

\* MODERN STORAGE/INDUSTRIAL AND OFFICE
UNIT \* GAS FIRED RADIATOR CENTRAL
HEATING \* EXCELLENT LOCATION SITUATED
IN THE GATEHOUSE INDUSTRIAL AREA \*
MODERN BUILDING \* LARGE ROLLER DOOR \*
GROUND FLOOR STORAGE/LIGHT INDUSTRIAL
AREA \* GROUND FLOOR CLOAKROOM AND
DISABLED TOILET FACILITIES \* FIRST FLOOR
OFFICES OFFERING MODULAR OFFICES WITH
SEVEN SEPARATE OFFICES \* RECEPTION
AREA/OPEN PLAN OFFICE AREA \*
KITCHENETTE \* FIRST FLOOR CLOAKROOM \*
PARKING & DELIVERY ACCESS \* FOUR
ADDITIONAL PARKING SPACES ON SITE \*