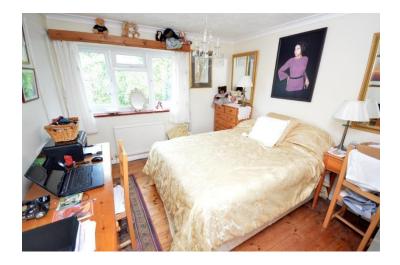

\* ATTRACTIVE ELEVATIONS\* SEALED UNIT DOUBLE GLAZING THROUGHOUT \* FULL OIL FIRED HEATING TO RADIATORS \* RECEPTION HALL \* CLOAKROOM WITH WHITE SUITE \* DOUBLE ASPECT SITTING ROOM WITH FEATURE WOOD BURNING STOVE \* KITCHEN/DINING ROOM WITH AGA COOKER (SERVING HEATING AND HOT WATER SYSTEMS) \* LARGE GARDEN ROOM \* LANDING \* THREE BEDROOMS \* FAMILY SHOWER ROOM WITH WHITE SUITE \* BEAUTIFUL LANDSCAPED FRONT GARDEN WITH SEATING AREA AND MATURE PLANTING \* LARGE REAR GARDEN WITH RECENTLY LAID PATIO AREA \* PRIVATE GRAVELLED PARKING FOR SEVERAL CARS \*