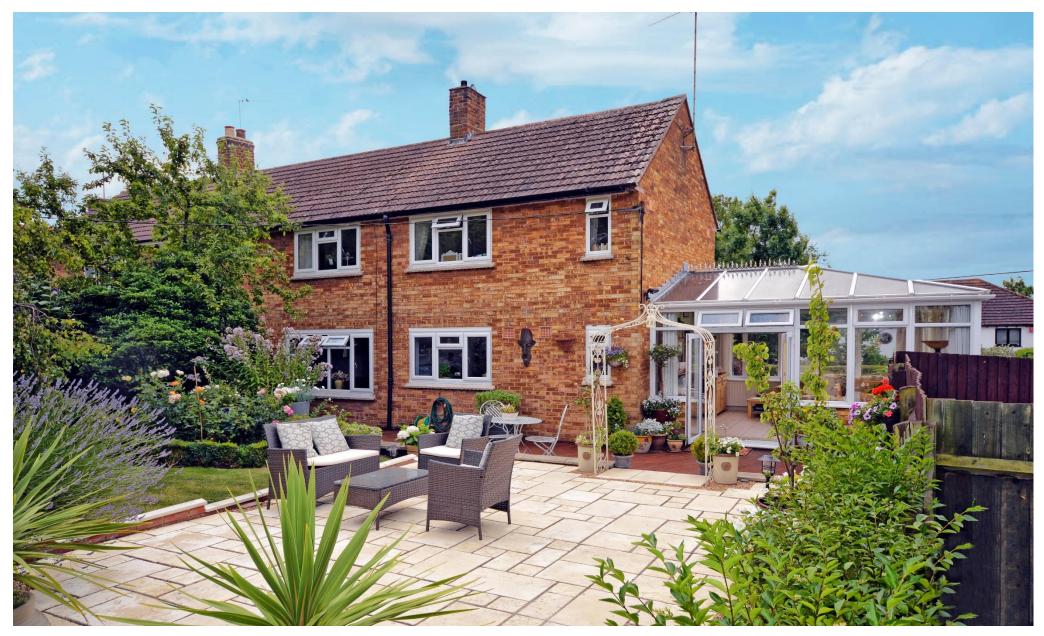

## **QUAINTON, BUCKINGHAMSHIRE**

A three bedroom family semi with fantastic gardens in this sought after Buckinghamshire village within the catchment for Waddesdon Secondary School.

18 Upper Street, Quainton, Bucks, HP22 4AY

A much improved three bedroom family semi detached home in a quiet location within the sought after of village of Quainton.

The village of Quainton has local shops and facilities, a renowned renowned junior school and is also in the catchment for the C of E secondary school in Waddesdon.

\* ATTRACTIVE ELEVATIONS\* SEALED UNIT DOUBLE GLAZING THROUGHOUT \* FULL OIL FIRED HEATING TO RADIATORS \* RECEPTION HALL \* CLOAKROOM WITH WHITE SUITE \* DOUBLE ASPECT SITTING ROOM WITH FEATURE WOOD BURNING STOVE \* KITCHEN/DINING ROOM WITH AGA COOKER (SERVING HEATING AND HOT WATER SYSTEMS) \* LARGE GARDEN ROOM \* LANDING \* THREE BEDROOMS \* FAMILY SHOWER ROOM WITH WHITE SUITE \* BEAUTIFUL LANDSCAPED FRONT GARDEN WITH SEATING AREA AND MATURE PLANTING \* LARGE REAR GARDEN WITH RECENTLY LAID PATIO AREA \* PRIVATE GRAVELLED PARKING FOR SEVERAL CARS \*