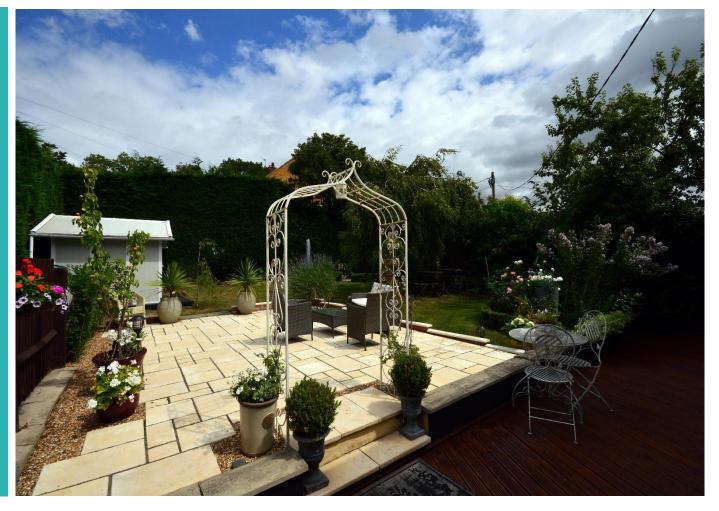

\* ATTRACTIVE ELEVATIONS\* SEALED UNIT DOUBLE GLAZING THROUGHOUT \* FULL OIL FIRED HEATING TO RADIATORS \* RECEPTION HALL \* CLOAKROOM WITH WHITE SUITE \* DOUBLE ASPECT SITTING ROOM WITH FEATURE WOOD BURNING STOVE \* KITCHEN/DINING ROOM WITH AGA COOKER (SERVING HEATING AND HOT WATER SYSTEMS) \* LARGE GARDEN ROOM \* LANDING \* THREE BEDROOMS \* FAMILY SHOWER ROOM WITH WHITE SUITE \* BEAUTIFUL LANDSCAPED FRONT GARDEN WITH SEATING AREA AND MATURE PLANTING \* LARGE REAR GARDEN WITH RECENTLY LAID PATIO AREA \* PRIVATE GRAVELLED PARKING FOR SEVERAL CARS \*