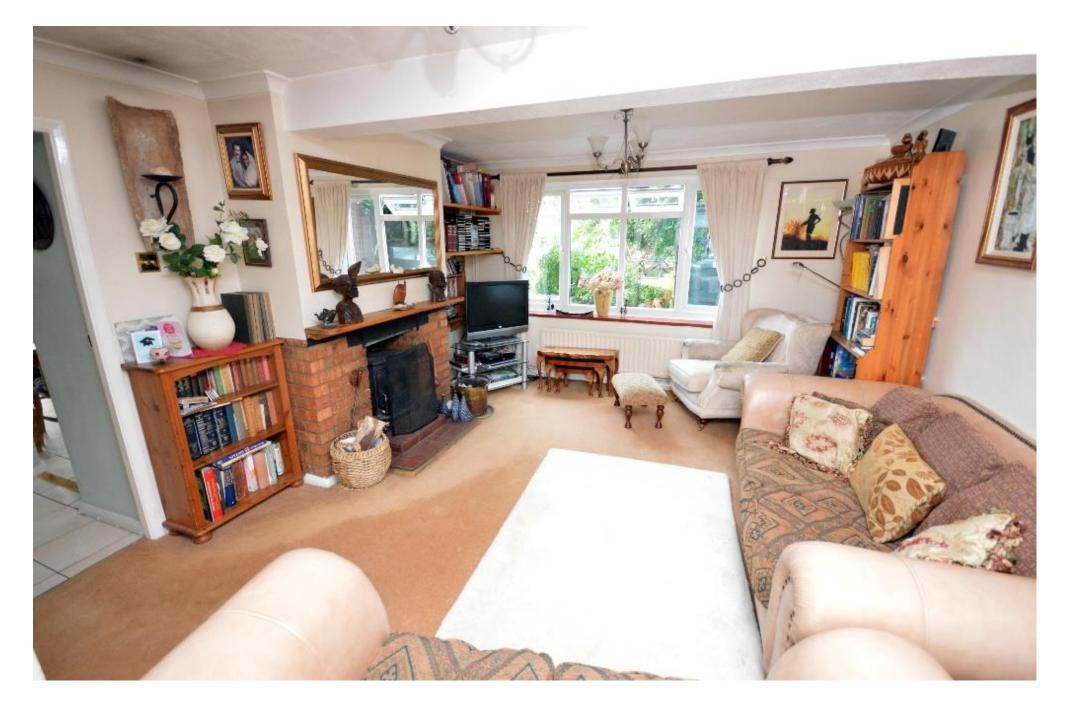

\* ATTRACTIVE ELEVATIONS\* SEALED UNIT DOUBLE GLAZING THROUGHOUT \* FULL OIL FIRED HEATING TO RADIATORS \* RECEPTION HALL \* CLOAKROOM WITH WHITE SUITE \* DOUBLE ASPECT SITTING ROOM WITH FEATURE WOOD BURNING STOVE \* KITCHEN/DINING ROOM WITH AGA COOKER (SERVING HEATING AND HOT WATER SYSTEMS) \* LARGE GARDEN ROOM \* LANDING \* THREE BEDROOMS \* FAMILY SHOWER ROOM WITH WHITE SUITE \* BEAUTIFUL LANDSCAPED FRONT GARDEN WITH SEATING AREA AND MATURE PLANTING \* LARGE REAR GARDEN WITH RECENTLY LAID PATIO AREA \* PRIVATE GRAVELLED PARKING FOR SEVERAL CARS \*