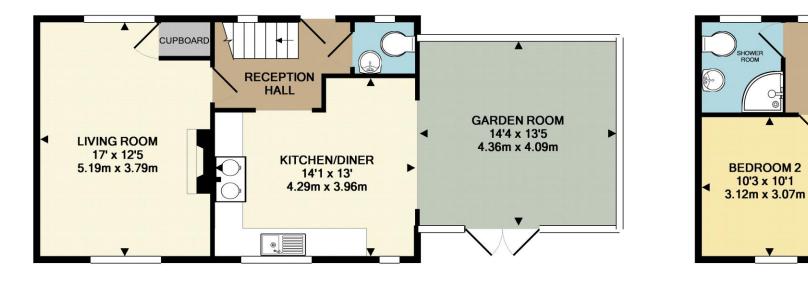

# FREEHOLD PRICE GUIDE £342,000

LANDING

WARDROBE

WARDROBE

O-6

VARDROBE

**1ST FLOOR** 

**GROUND FLOOR** 

Whilst every attempt has been made to ensure the accuracy of the floor plan contained here, measurements of doors, windows, rooms and any other items are approximate and no responsibility is taken for any error, omission, or mis-statement. This plan is for illustrative purposes only and should be used as such by any prospective purchaser. The services, systems and appliances shown have not been tested and no guarantee as to their operability or efficiency can be given Made with Metropix ©2015

**BEDROOM 3** 

10'10 x 6'5

3.30m x 1.96m

WARDROBE

-

**BEDROOM 1** 14'1 x 10'3 4.29m x 3.12m