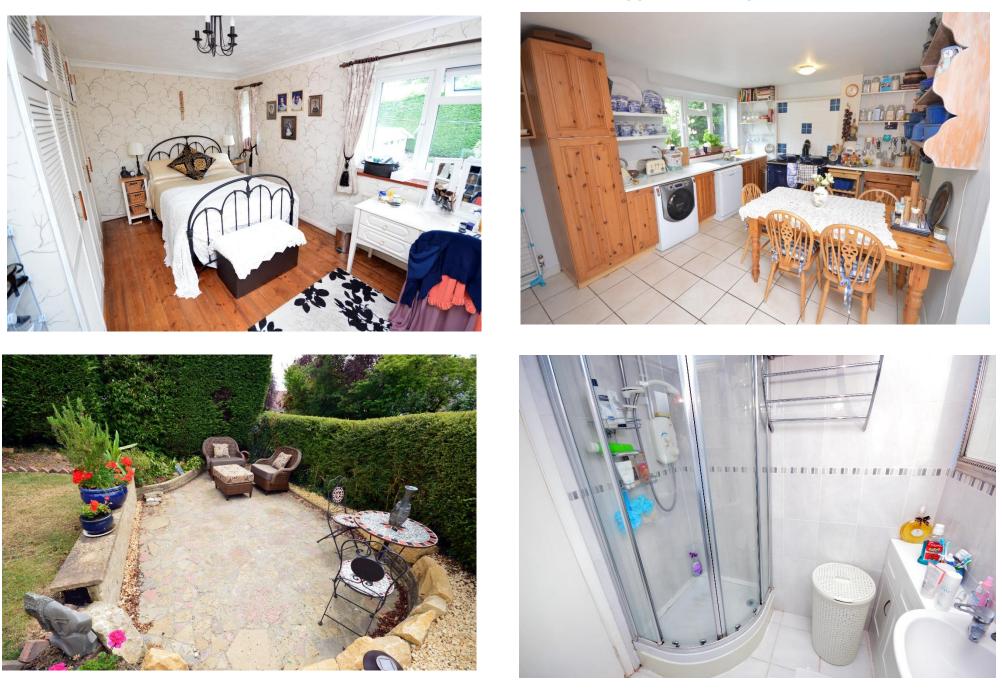

\* ATTRACTIVE ELEVATIONS\* SEALED UNIT DOUBLE GLAZING THROUGHOUT \* FULL OIL FIRED HEATING TO RADIATORS \* RECEPTION HALL \* CLOAKROOM WITH WHITE SUITE \* DOUBLE ASPECT SITTING ROOM WITH FEATURE WOOD BURNING STOVE \* KITCHEN/DINING ROOM WITH AGA COOKER (SERVING HEATING AND HOT WATER SYSTEMS) \* LARGE GARDEN ROOM \* LANDING \* THREE BEDROOMS \* FAMILY SHOWER ROOM WITH WHITE SUITE \* BEAUTIFUL LANDSCAPED FRONT GARDEN WITH SEATING AREA AND MATURE PLANTING \* LARGE REAR GARDEN WITH RECENTLY LAID PATIO AREA \* PRIVATE GRAVELLED PARKING FOR SEVERAL CARS \*