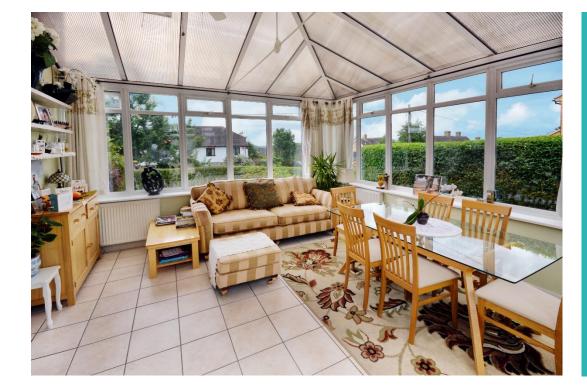

\* ATTRACTIVE ELEVATIONS\* SEALED UNIT DOUBLE GLAZING THROUGHOUT \* FULL OIL FIRED HEATING TO RADIATORS \* RECEPTION HALL \* CLOAKROOM WITH WHITE SUITE \* DOUBLE ASPECT SITTING ROOM WITH FEATURE WOOD BURNING STOVE \* KITCHEN/DINING ROOM WITH AGA COOKER (SERVING HEATING AND HOT WATER SYSTEMS) \* LARGE GARDEN ROOM \* LANDING \* THREE BEDROOMS \* FAMILY SHOWER ROOM WITH WHITE SUITE \* BEAUTIFUL LANDSCAPED FRONT GARDEN WITH SEATING AREA AND MATURE PLANTING \* LARGE REAR GARDEN WITH RECENTLY LAID PATIO AREA \* PRIVATE GRAVELLED PARKING FOR SEVERAL CARS \*