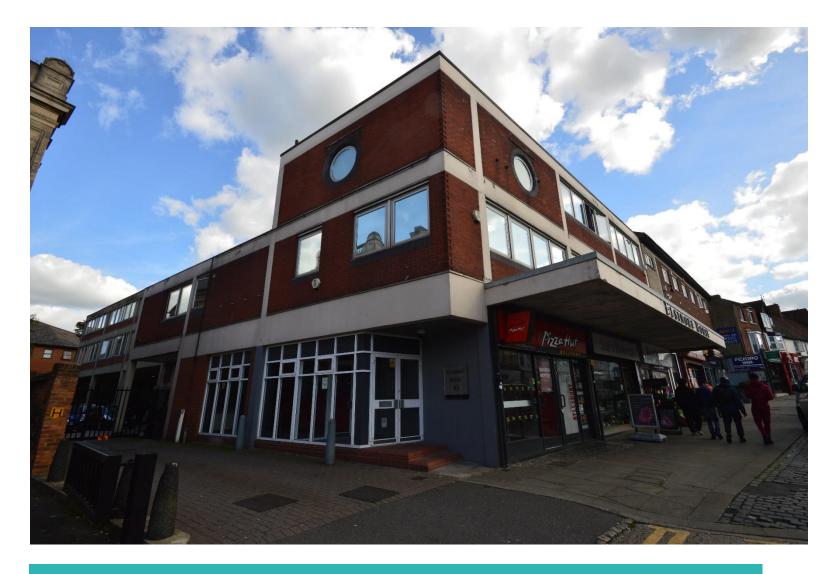

SUITE F, ELSINORE HOUSE, 43 BUCKINGHAM STREET, AYLESBURY, BUCKS, HP20 2NQ

RENTAL OFFERS INVITED IN THE REGION OF £4000 PAX + VAT AND SERVICE CHARGE – NEW LEASE AVAILABLE

## Martin Kemps EST.1985

MODERN FIRST FLOOR OFFICE SUITE IN PRESTIGIOUS TOWN CENTRE BUILDING OF APPROXIMATELY 256 SQ FT (23.82m2)

High quality small office suite.

\* FIRST FLOOR MODERN OFFICE SUITE IN PROMINENT BUILDING CLOSE TO THE TOWN CENTRE \* EASY ACCESS TO ALL THE TOWNS FACILITIES \* HIGH QUALITY INTERNAL FITTINGS AND FINISHING \* ELECTRIC STORAGE HEATING \* AIR CONDITIONING \* HIGH QUALITY FITTINGS AND LIGHTING \*

Buckinghamshire, HP20 2RQ

Tel 01296 422171

55 North Street, Thame

Oxfordshire, OX9 3BH

Tel 01844 260909

Martin Kemps

A modern first floor office suite in a prominent well cared for renovated building situated on Buckingham Street, close to the town centre with access to all the towns facilities.