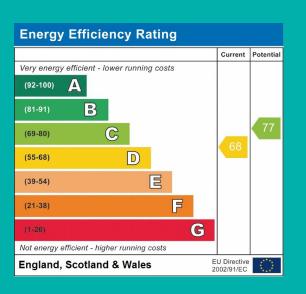

GROUND FLOOR APPROX. FLOOR AREA 601 SQ.FT.

TOTAL APPROX. FLOOR AFEA 1029 SCFT, (56.3 SQ.M.)

Whist every stemp has been made to ensure the accuracy of the for plan contended here, measurements of doors, windows, comes and any other items are approximate and no responsibility is steen for any error, consistion of mis-statement. This pain is to flustisative purposes only and shoot between does such by any prospective purchaser. The services, systems and applications shown have not been tested and no guarantee and to the services of the services of the services.