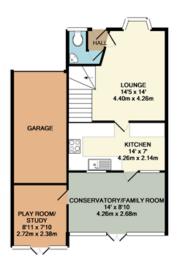

GROUND FLOOR APPROX. FLOOR AREA 601 SQ.FT.

TOTAL APPROX. FLOOR AFEA 1029 SCFT, (56.3 SQ.M.)

Whist every stemp has been made to ensure the accuracy of the for plan contended here, measurements of doors, windows, comes and any other items are approximate and no responsibility is steen for any error, consistion of mis-statement. This pain is to flustisative purposes only and shoot between does such by any prospective purchaser. The services, systems and applications shown have not been tested and no guarantee and to the services of the services of the services.