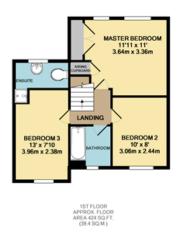

## Overview

- Extended home
- End Terrace
- Three double bedrooms
- One bedroom with en-suite
- Family bathroom

- Large conservatory/dining room
- Play room
- Landscaped garden
- Off road parking
- Garage

GROUND FLOOR APPROX. FLOOR AREA 601 SQ.FT.

TOTAL APPROX. FLOOR AFEA 1029 SCFT, (56.3 SQ.M.)

Whist every stemp has been made to ensure the accuracy of the for plan contended here, measurements of doors, windows, comes and any other items are approximate and no responsibility is steen for any error, consistion of mis-statement. This pain is to flustisative purposes only and shoot between does such by any prospective purchaser. The services, systems and applications shown have not been tested and no guarantee and to the services of the services of the services.