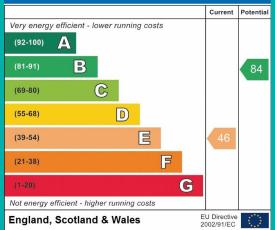

# 8 Ardenham Street, Aylesbury, HP19 8AH A period mid terrace home close to the town centre.

Guide Price of £229,999

## 8 Ardenham Street, Aylesbury, HP19 8AH

A two bedroom period home with lounge/diner, kitchen and separate utility room.



### Overview

- Mid terraced
- Two bedrooms
- Lounge/diner
- Kitchen
- Separate utility room

- Bathroom on the first floor
- Rear garden with seating area
- Permit parking
- Close to main line train station
- Call now to view!





#### **Energy Efficiency Rating**





#### GROUND FLOOR APPROX. FLOOR AREA 331 SQ.FT. (30.7 SQ.M.)

TOTAL APPROX. FLOOR AREA 620 SQ.FT. (57.6 SQ.M.) Whilst every attempt has been made to ensure the accuracy of the floor plan contained here, measurements of doors, windows, rooms and any other items are approximate and no responsibility is taken for any entor, omission, or mis-statement. This plan is for illustrative purposes only and should be used as such by any prospective purchaser. The services, systems and appliances shown have not been tested and no guarantee

26 Temple Street, Aylesbury, Buckinghamshire, HP20 2RQ T: 01296 422171 E: aylesbury@martinkemps.com www.martinkemps.com 55 North Street, Thame, Oxfordshire, OX9 3BH T: 01844 260909 E: thame@martinkemps.com

BEDROOM 2 10'3 x 6'8 3.12m x 2.02m

MASTER BEDROOM 12'