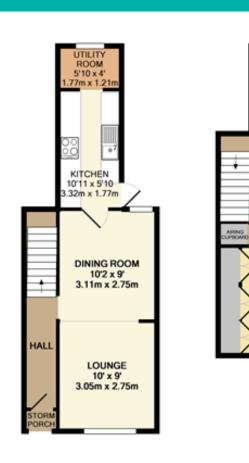

#### GROUND FLOOR APPROX. FLOOR AREA 331 SQ.FT. (30.7 SQ.M.)

TOTAL APPROX. FLOOR AREA 620 SQ.FT. (57.6 SQ.M.) Whilst every attempt has been made to ensure the accuracy of the floor plan contained here, measurements of doors, windows, rooms and any other items are approximate and no responsibility is taken for any entor, omission, or mis-statement. This plan is for illustrative purposes only and should be used as such by any prospective purchaser. The services, systems and appliances shown have not been tested and no guarantee