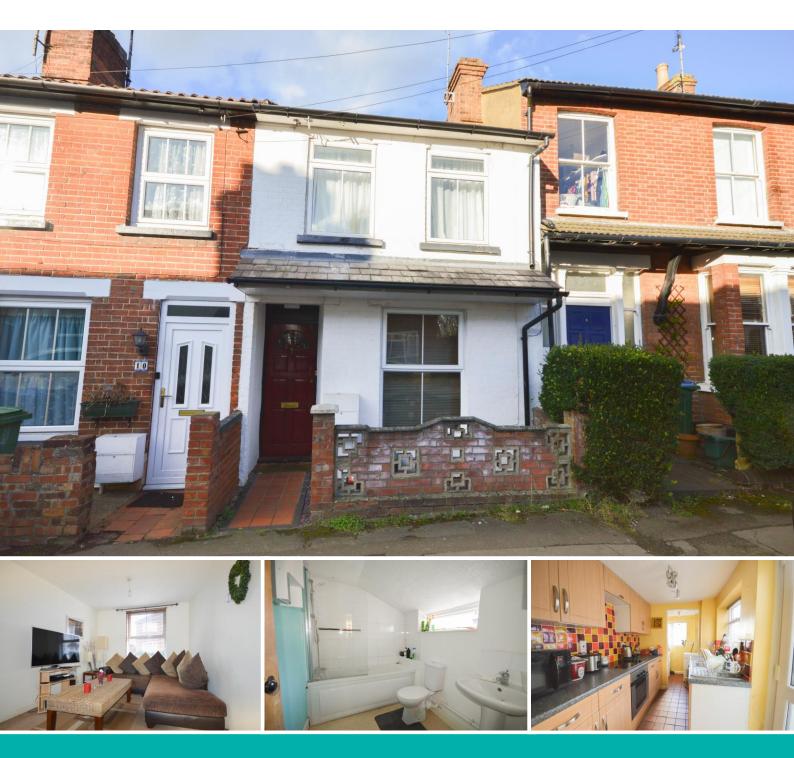

# 8 Ardenham Street, Aylesbury, HP19 8AH A period mid terrace home close to the town centre.

Guide Price of £229,999

## 8 Ardenham Street, Aylesbury, HP19 8AH

A two bedroom period home with lounge/diner, kitchen and separate utility room.

### Overview

- Mid terraced
- Two bedrooms
- Lounge/diner
- Kitchen
- Separate utility room

- Bathroom on the first floor
- Rear garden with seating area
- Permit parking
- Close to main line train station
- Call now to view!