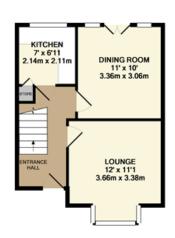

## Overview

- Semi-detached
- 1930/1940s style
- In need of renovation
- Three bedrooms
- Two reception rooms

- Double garage
- Potential to extend STPP
- South side location
- Call now to view

GROUND FLOOR APPROX. FLOOR AREA 355 SQ.FT. (33.0 SQ.M.) 1ST FLOOR APPROX. FLOOR AREA 398 SO.FT. (34.2 SO.M.) TOTAL APPROX. FLOOR AREA 723 SO.FT. (67.2 SO.M.)

y attempt has been made to ensure the accuracy of the floor plan contained here, measurements windows, some and any other tierns are approximate and no responsibility is taken for any entor, or mis-statement. This plan is for flustrative purposes only and should be used as such by any purchaser. The services, systems and appliances shown have not been tested and no guarantee as to their operability or efficiency can be given Made with Metopic (2017)