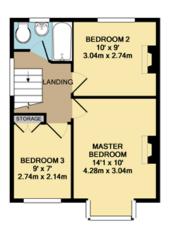

## Overview

- Semi-detached
- 1930/1940s style
- In need of renovation
- Three bedrooms
- Two reception rooms

- Double garage
- Potential to extend STPP
- South side location
- Call now to view

GROUND FLOOR APPROX. FLOOR AREA 355 SQ.FT. (33.0 SQ.M.) 1ST FLOOR APPROX. FLOOR AREA 398 SO.FT. (34.2 SO.M.) TOTAL APPROX. FLOOR AREA 723 SO.FT. (67.2 SO.M.)

y attempt has been made to ensure the accuracy of the floor plan contained here, measurements windows, some and any other tierns are approximate and no responsibility is taken for any entor, or mis-statement. This plan is for flustrative purposes only and should be used as such by any purchaser. The services, systems and appliances shown have not been tested and no guarantee as to their operability or efficiency can be given Made with Metopic (2017)