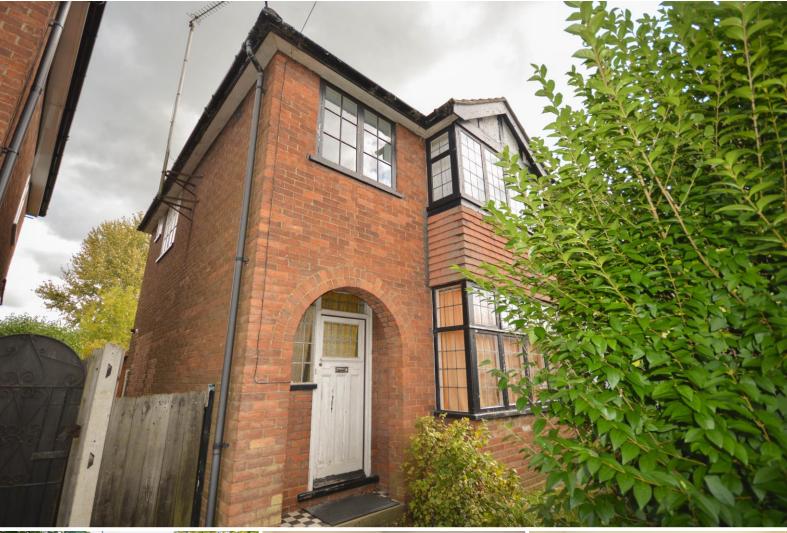

35 Walton Way, Aylesbury, Bucks. HP21 7JJ A 3 bedroom period semi-detached property in need of renovation throughout.

Guide Price of £299,999

## 35 Walton Way, Aylesbury, Bucks. HP21 7JJ

A 3 bedroom semi-detached house with potential to extend subject to planning permission.

## Overview

- Semi-detached
- 1930/1940s style
- In need of renovation
- Three bedrooms
- Two reception rooms

- Double garage
- Potential to extend STPP
- South side location
- Call now to view

GROUND FLOOR APPROX. FLOOR AREA 355 SQ.FT. (33.0 SQ.M.) 1ST FLOOR APPROX. FLOOR AREA 398 SO.FT. (34.2 SO.M.) TOTAL APPROX. FLOOR AREA 723 SO.FT. (67.2 SO.M.)