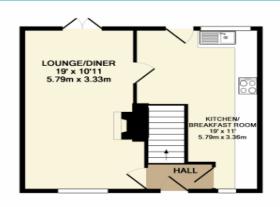

## 104 Belgrave Road, Aylesbury, HP19 9HW

Dual Aspect Lounge / Diner and Kitchen / Breakfast Room

## **Directions**

From the A41 heading North turn right onto Meadowcroft. Belgrave road is a left hand turn from this road.

GROUND FLOOR
APPROX. FLOOR
AREA 393 SQ.FT.
(36.6 SQ.M.)
TOTAL APPROX. FLOOR AREA 792 SQ.FT. (73.5 SQ.M.)

attempt has been made to ensure the accuracy of the floor plan contained here, measurement and provided and proper terms are approximate and no reasonability is taken for any error purchaser. The services, systems and appliances shown have not been tested and no guarante as to their operability or efficiency can be given Made with Metipoix (2021).