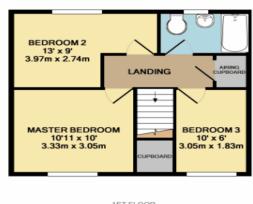

## Overview

- · Large & Well Presented family home
- Double Glazing & Gas Heating (not tested)
- Reception Hall
- · Large Dual aspect Lounge / Diner
- · Well fitted Kitchen / Breakfast Room
- Landing

- Three double bedrooms
- Family Bathroom
- Enclosed Front Garden
- Enclosed Rear Gardens
- Ideal First Buy or Investment
- Call now to view WE HOLD KEYS

1ST FLOOR APPROX. FLOOR AREA 398 SQ.FT. (37.0 SQ.M.)

26 Temple Street, Aylesbury, Buckinghamshire, HP20 2RQ T: 01296 422171

E: aylesbury@martinkemps.com

www.martinkemps.com

55 North Street, Thame, Oxfordshire, OX9 3BH T: 01844 260909

attempt has been made to ensure the accuracy of the floor plan contained here, measurement and provided and proper terms are approximate and no reasonability is taken for any error purchaser. The services, systems and appliances shown have not been tested and no guarante as to their operability or efficiency can be given Made with Metipoix (2021).