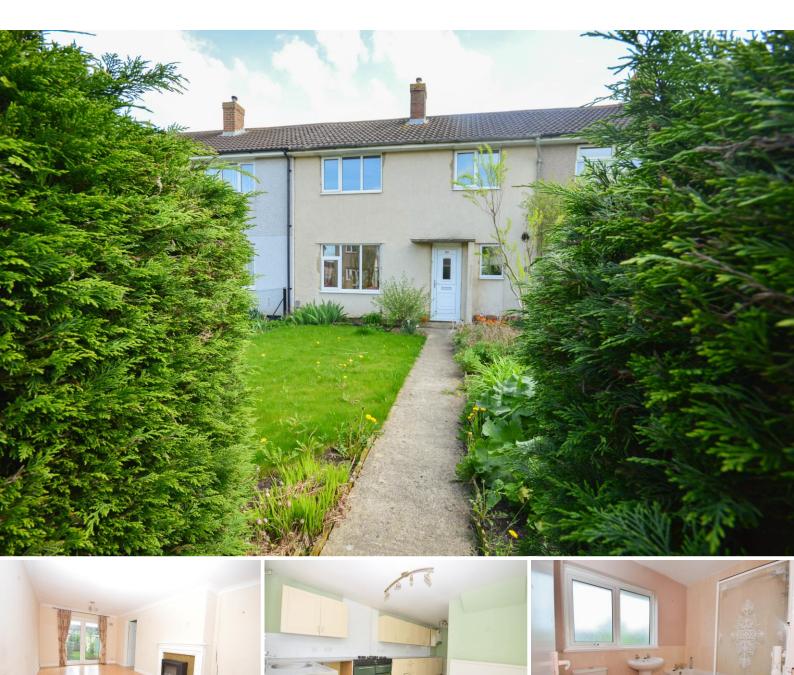

104 Belgrave Road, Aylesbury, Bucks, HP19 9HW A large and well presented family home set on the North side of Aylesbury

Guide Price of £245,000

## 104 Belgrave Road, Aylesbury, HP19 9HW

Dual Aspect Lounge / Diner and Kitchen / Breakfast Room

## Overview

- · Large & Well Presented family home
- Double Glazing & Gas Heating (not tested)
- Reception Hall
- · Large Dual aspect Lounge / Diner
- · Well fitted Kitchen / Breakfast Room
- Landing

- Three double bedrooms
- Family Bathroom
- Enclosed Front Garden
- Enclosed Rear Gardens
- Ideal First Buy or Investment
- Call now to view WE HOLD KEYS