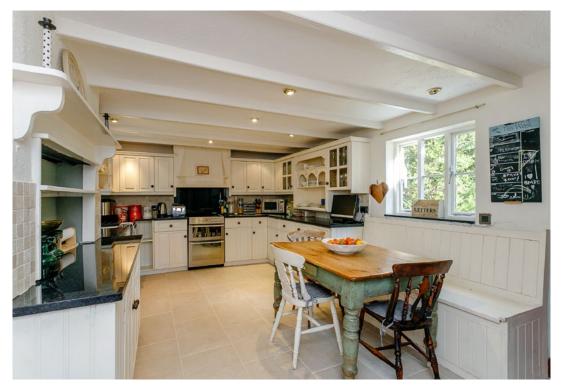

## DESCRIPTION

Situated in a generous plot of about a third of an acre and benefiting from a delightful, mature, west facing garden, Manor Farmhouse has a wealth of character features including Inglenook fireplaces and lovely mellow beams. The property has been stylishly updated by the current owner to include a superb kitchen and splendid new bathrooms. Offering beautifully presented five bedroom accommodation with three reception rooms and a study, this is a fine family home in a delightful village location.