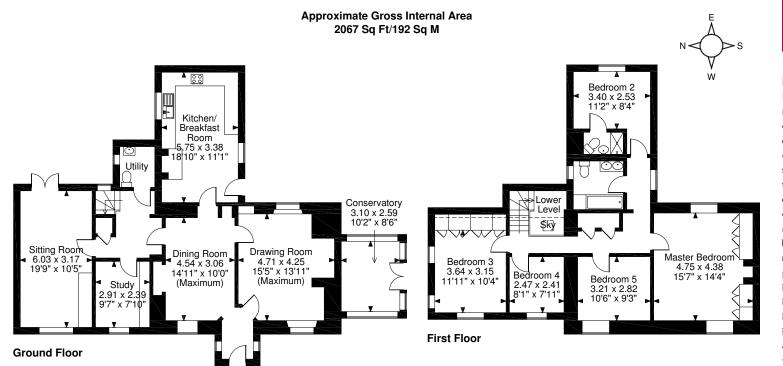

## DESCRIPTION

Situated in a generous plot of about a third of an acre and benefiting from a delightful, mature, west facing garden, Manor Farmhouse has a wealth of character features including Inglenook fireplaces and lovely mellow beams. The property has been stylishly updated by the current owner to include a superb kitchen and splendid new bathrooms. Offering beautifully presented five bedroom accommodation with three reception rooms and a study, this is a fine family home in a delightful village location.