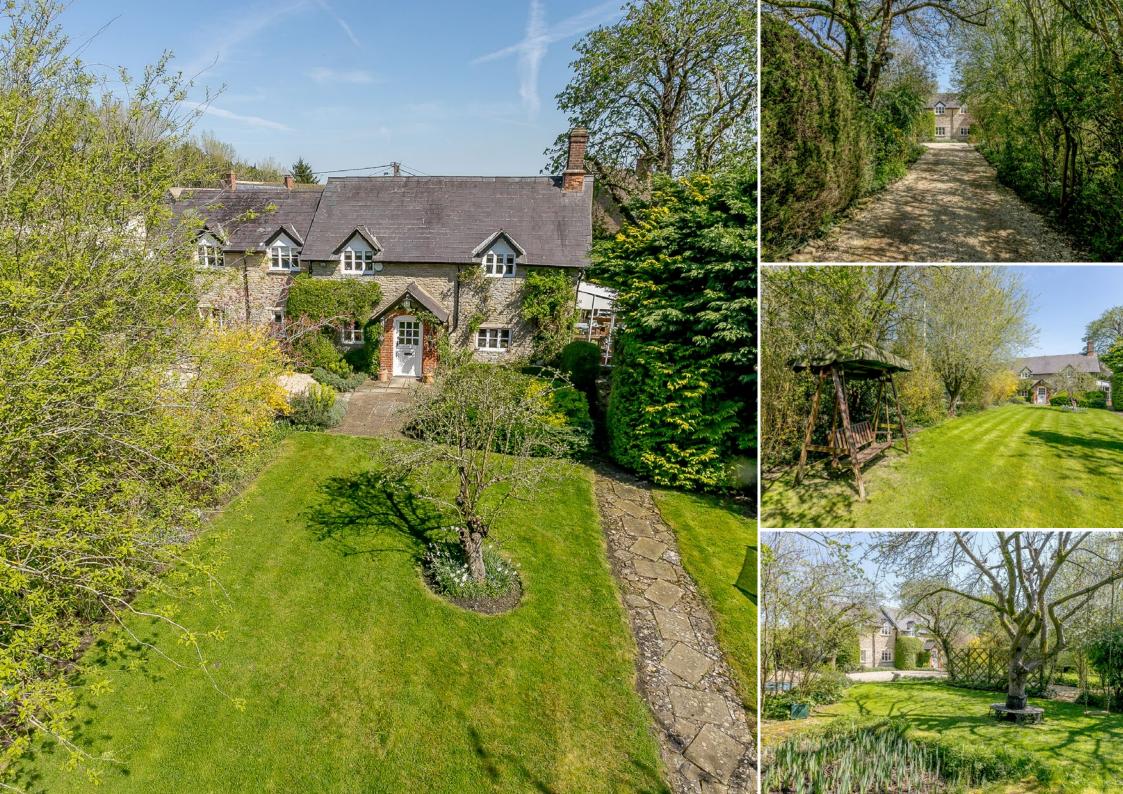

## DESCRIPTION

Situated in a generous plot of about a third of an acre and benefiting from a delightful, mature, west facing garden, Manor Farmhouse has a wealth of character features including Inglenook fireplaces and lovely mellow beams. The property has been stylishly updated by the current owner to include a superb kitchen and splendid new bathrooms. Offering beautifully presented five bedroom accommodation with three reception rooms and a study, this is a fine family home in a delightful village location.

## LOCATION

Shipton-on-Cherwell is a small village which grew up around the 16th century Manor House. The Church of the Holy Cross was rebuilt in 1831 in a Georgian Gothic revival style designed by the artist JMW Turner who lived in the village and is buried in the churchyard.