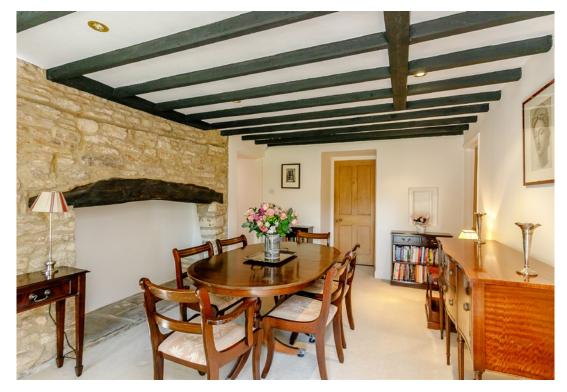

## DESCRIPTION

Situated in a generous plot of about a third of an acre and benefiting from a delightful, mature, west facing garden, Manor Farmhouse has a wealth of character features including Inglenook fireplaces and lovely mellow beams. The property has been stylishly updated by the current owner to include a superb kitchen and splendid new bathrooms. Offering beautifully presented five bedroom accommodation with three reception rooms and a study, this is a fine family home in a delightful village location.