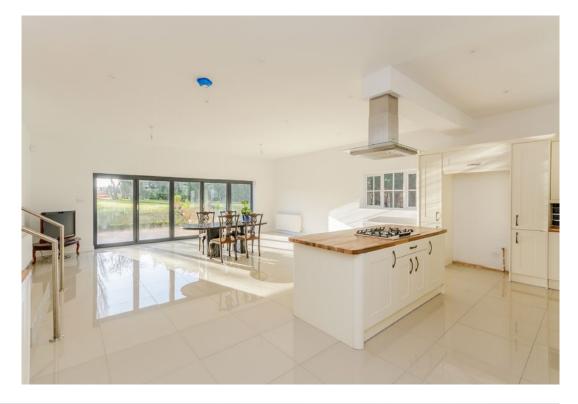

## DESCRIPTION

This semi-detached six bedroom family home has been extended and renovated to offer 5429sq.ft of accommodation tucked away in the corner of Lakeside with beautiful south facing views over the lake. The accommodation comprises entrance hall, cloakroom, utility room, study, family room, drawing room and kitchen/breakfast room on the ground floor. The first floor offers four double en suite bedrooms (two with private south facing balconies over looking the garden and lake beyond). The second floor offers a further two double en suite bedrooms with private balconies over looking the lake. There is a double garage with internal access from the house and a gravelled parking area to the rear for several cars. To the rear of the house is a large decked area and lawned south facing gardens leading down to the lake.