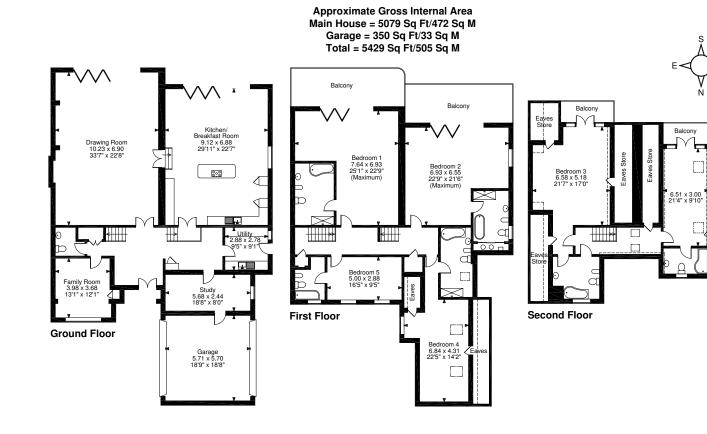

## DESCRIPTION

This semi-detached six bedroom family home has been extended and renovated to offer 5429sq.ft of accommodation tucked away in the corner of Lakeside with beautiful south facing views over the lake. The accommodation comprises entrance hall, cloakroom, utility room, study, family room, drawing room and kitchen/breakfast room on the ground floor. The first floor offers four double en suite bedrooms (two with private south facing balconies over looking the garden and lake beyond). The second floor offers a further two double en suite bedrooms with private balconies over looking the lake. There is a double garage with internal access from the house and a gravelled parking area to the rear for several cars. To the rear of the house is a large decked area and lawned south facing gardens leading down to the lake.