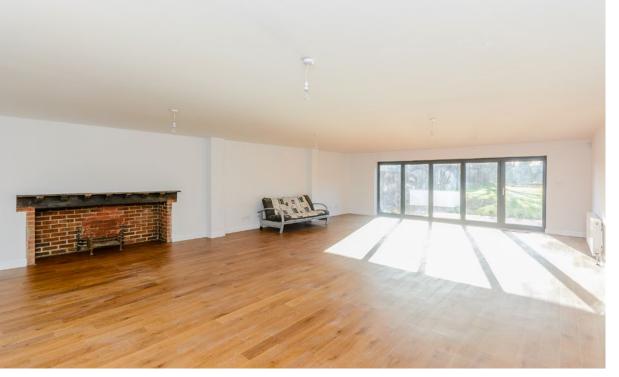

## DESCRIPTION

This semi-detached six bedroom family home has been extended and renovated to offer 5429sq.ft of accommodation tucked away in the corner of Lakeside with beautiful south facing views over the lake. The accommodation comprises entrance hall, cloakroom, utility room, study, family room, drawing room and kitchen/breakfast room on the ground floor. The first floor offers four double en suite bedrooms (two with private south facing balconies over looking the garden and lake beyond). The second floor offers a further two double en suite bedrooms with private balconies over looking the lake. There is a double garage with internal access from the house and a gravelled parking area to the rear for several cars. To the rear of the house is a large decked area and lawned south facing gardens leading down to the lake.