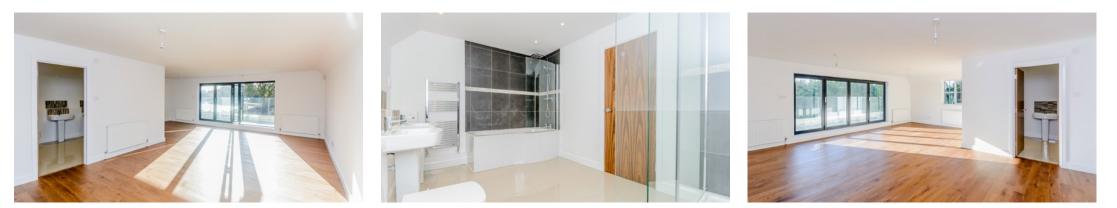

## DESCRIPTION

This semi-detached six bedroom family home has been extended and renovated to offer 5429sq.ft of accommodation tucked away in the corner of Lakeside with beautiful south facing views over the lake. The accommodation comprises entrance hall, cloakroom, utility room, study, family room, drawing room and kitchen/breakfast room on the ground floor. The first floor offers four double en suite bedrooms (two with private south facing balconies over looking the garden and lake beyond). The second floor offers a further two double en suite bedrooms with private balconies over looking the lake. There is a double garage with internal access from the house and a gravelled parking area to the rear for several cars. To the rear of the house is a large decked area and lawned south facing gardens leading down to the lake.