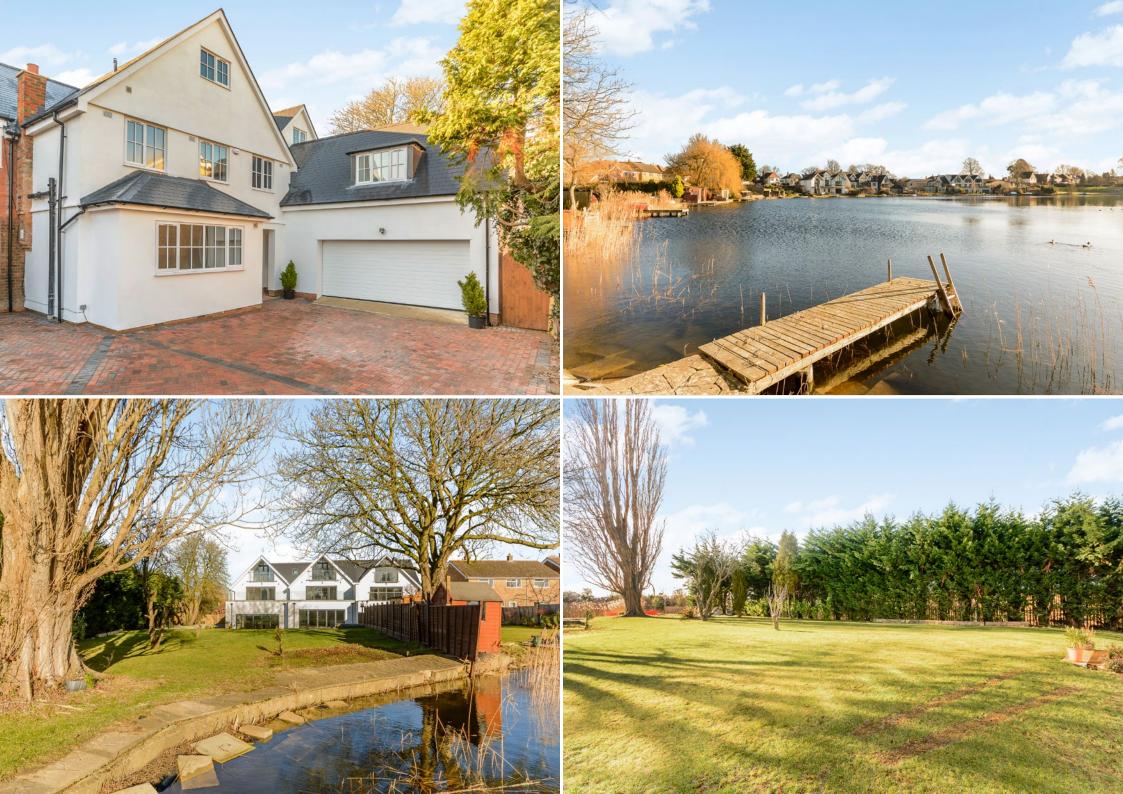

## DESCRIPTION

This semi-detached six bedroom family home has been extended and renovated to offer 5429sq.ft of accommodation tucked away in the corner of Lakeside with beautiful south facing views over the lake. The accommodation comprises entrance hall, cloakroom, utility room, study, family room, drawing room and kitchen/breakfast room on the ground floor. The first floor offers four double en suite bedrooms (two with private south facing balconies over looking the garden and lake beyond). The second floor offers a further two double en suite bedrooms with private balconies over looking the lake. There is a double garage with internal access from the house and a gravelled parking area to the rear for several cars. To the rear of the house is a large decked area and lawned south facing gardens leading down to the lake.

## SITUATION

Situated in North Oxford, the location provides good access to all the day to day shopping facilities of Summertown including Marks & Spencer, bars, restaurants and a theatre with slightly further afield the comprehensive amenities of Oxford city centre. The location is within the Cherwell School Catchment area and the new Oxford Parkway station leads into London Marylebone and is a mere 1.4 miles away (short cycle ride). There is easy access to the Oxford ring road connecting to the A34, A40 and M40 to London. The central Oxford rail station has regular services to London Paddington.