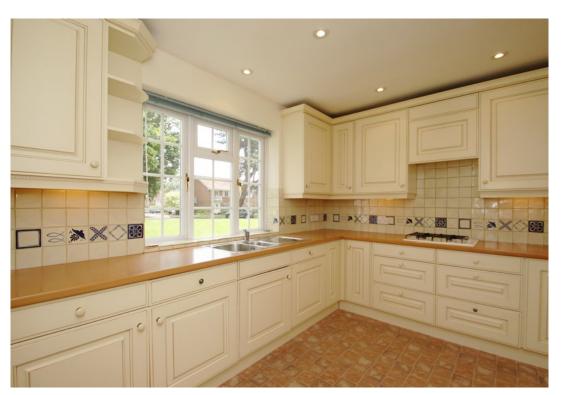

### DESCRIPTION

A wonderful three bedroom property with the benefit of a private west facing garden, single garage and permit parking. The accommodation is well presented throughout and comprises; entrance hall, cloakroom, kitchen/breakfast room, a light and spacious sitting room with doors leading onto the garden. The master bedroom, originally two bedrooms has been reconfigured to create a wonderfully spacious master bedroom, two further bedrooms and shower room.