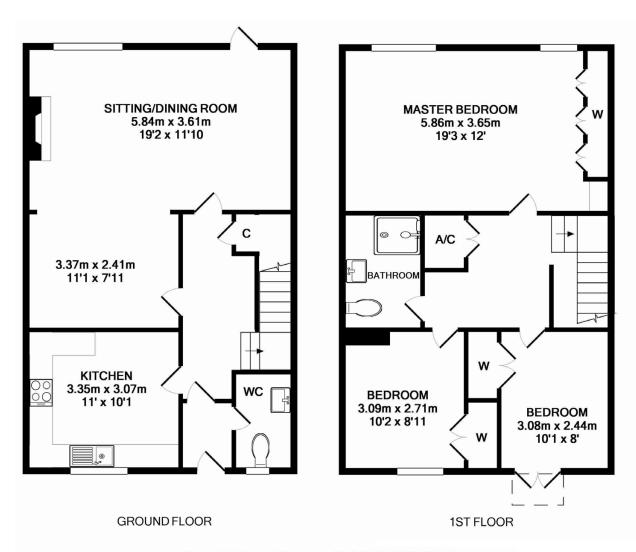

### DESCRIPTION

A wonderful three bedroom property with the benefit of a private west facing garden, single garage and permit parking. The accommodation is well presented throughout and comprises; entrance hall, cloakroom, kitchen/breakfast room, a light and spacious sitting room with doors leading onto the garden. The master bedroom, originally two bedrooms has been reconfigured to create a wonderfully spacious master bedroom, two further bedrooms and shower room.

These measurements are the maximum & are approximate only, they do not take into account minimum measurements. Drawn by E8 Property Services - www.e8ps.co.uk

Made with Metropix ©2014