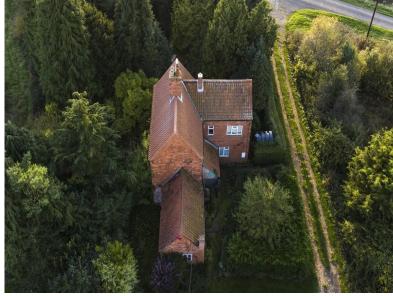

## LITTLEGATES FARMHOUSE

The Farmhouse is built of brick beneath a clay pantiled roof and is believed to date from around 1910.