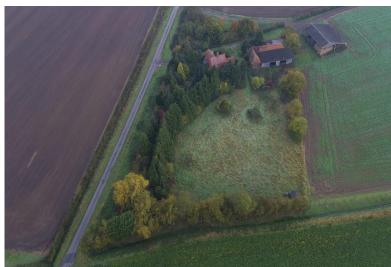

#### **SUMMARY**

An extremely rare opportunity to acquire a period farmhouse together with traditional and modern outbuildings, in a quiet and delightful rural location and set in 2½ acres. Littlegates Farm is surrounded by open farming countryside and yet is only 2 miles from the A1, 3 miles from the community village of Long Bennington, while both Grantham and Newark are within 7 miles. The property offers enormous scope for extension, modernisation and upgrading to suit the individual requirements of the potential buyer.

#### **THE LAND**

The site area extends to 2.237 acres (0.905 hectares) and includes a level grass field, ideal as a pony paddock, screened to the west from the road by a mature and established wooded plantation.