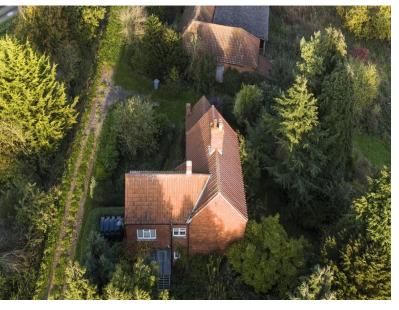

## LITTLEGATES FARMHOUSE

The Farmhouse is built of brick beneath a clay pantiled roof and is believed to date from around 1910.

#### **SERVICES**

Mains electricity and water are connected. Drainage is to a private system. Heating is oil fired for the cooking range together with electric night storage heaters. Gardens surround the farmhouse.