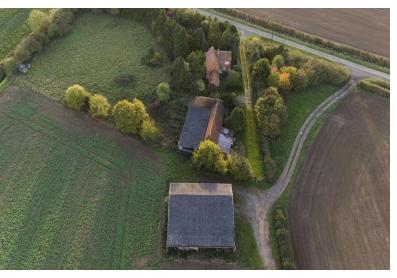

#### **OUTBUILDINGS**

The principal outbuildings are adjacent to the East of the Farmhouse. Built principally of brick and pantile construction they comprise:

Traditional Barn (30'0" X 16'0"), together with 2 stores measuring 7'0" x 8'0" each. The barn has a good eaves height and features 2 exposed king post trusses.

Calf Pen (16'0" X 16'0")

4 Bay Open Fronted Store (33'0" X 16'0")

In front of the buildings is a covered crew yard (58'0"  $\times$  22'0") of timber pole framed construction.

Beyond to the East is a useful and adaptable concrete fronted Dutch Barn (68'0" X 34'0") having an eaves height of 17'0". A lean to addition (68'0" x 25'0") has an eaves height of 10'0".