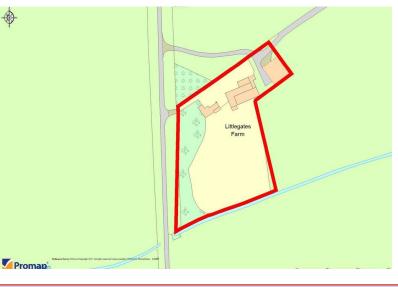

#### **THE LAND**

The site area extends to 2.237 acres (0.905 hectares) and includes a level grass field, ideal as a pony paddock, screened to the west from the road by a mature and established wooded plantation.