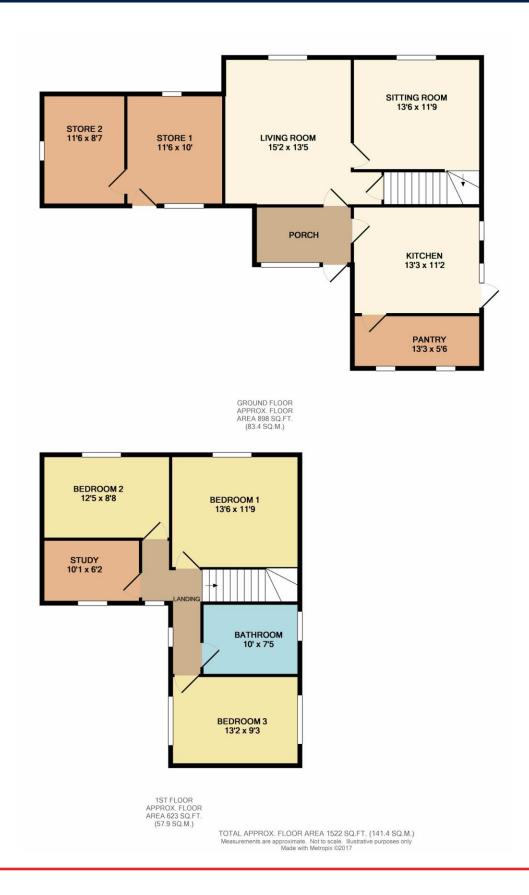

## **ACCOMMODATION**

The accommodation extends to 1600 sq.ft. and offers: GROUND FLOOR: Porch ( $10'00" \times 6'0"$ ), Living Room ( $15'2" \times 13'5"$ ), Sitting Room ( $13'6" \times 11'9"$ ), Kitchen ( $13'3" \times 11'2"$ ), Pantry ( $13'2" \times 5'6"$ ).

FIRST FLOOR: Bedroom 1 (13'6" x 11'9"), Bedroom 2 (12'3" x 8'8"), Bedroom 3 (13'2" x 9'3"), Study/Bedroom 4 (10'1" x 6'2"), Bathroom (10'0" x 7'5").

Adjoining the Farmhouse and of matching construction are stores and w.c. having overall dimensions of  $11'6" \times 19'0"$ .