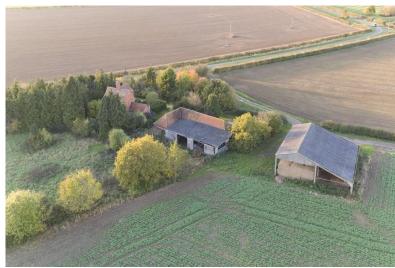

#### **OUTBUILDINGS**

The principal outbuildings are adjacent to the East of the Farmhouse. Built principally of brick and pantile construction they comprise:

Traditional Barn (30'0" X 16'0"), together with 2 stores measuring 7'0" x 8'0" each. The barn has a good eaves height and features 2 exposed king post trusses.

Calf Pen (16'0" X 16'0")

4 Bay Open Fronted Store (33'0" X 16'0")

In front of the buildings is a covered crew yard (58'0"  $\times$  22'0") of timber pole framed construction.

Beyond to the East is a useful and adaptable concrete fronted Dutch Barn (68'0" X 34'0") having an eaves height of 17'0". A lean to addition (68'0" x 25'0") has an eaves height of 10'0".