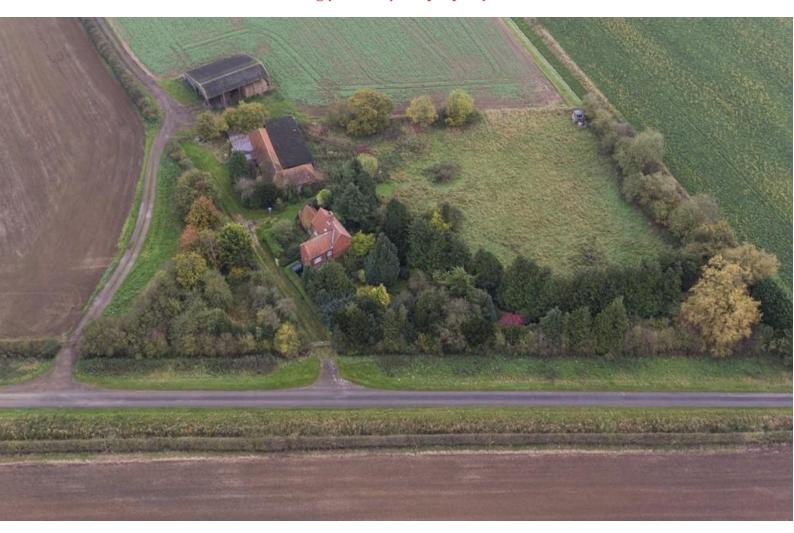

# AND PARTNERS Putting you and your property first

Littlegates Farm, Westborough, Newark, Nottinghamshire, NG23 5HP

Guide Price £450,000 - £500,000

Period Farmhouse
 3/4 Bedrooms
 Scope To Extend & Modernise
 2.237 Acres
 E.P.C Rating F

#### **SUMMARY**

An extremely rare opportunity to acquire a period farmhouse together with traditional and modern outbuildings, in a quiet and delightful rural location and set in 2½ acres. Littlegates Farm is surrounded by open farming countryside and yet is only 2 miles from the A1, 3 miles from the community village of Long Bennington, while both Grantham and Newark are within 7 miles. The property offers enormous scope for extension, modernisation and upgrading to suit the individual requirements of the potential buyer.

## LITTLEGATES FARMHOUSE

The Farmhouse is built of brick beneath a clay pantiled roof and is believed to date from around 1910.

#### **OUTBUILDINGS**

The principal outbuildings are adjacent to the East of the Farmhouse. Built principally of brick and pantile construction they comprise:

Traditional Barn (30'0" X 16'0"), together with 2 stores measuring 7'0" x 8'0" each. The barn has a good eaves height and features 2 exposed king post trusses.

Calf Pen (16'0" X 16'0")

4 Bay Open Fronted Store (33'0" X 16'0")

In front of the buildings is a covered crew yard (58'0"  $\times$  22'0") of timber pole framed construction.

Beyond to the East is a useful and adaptable concrete fronted Dutch Barn (68'0" X 34'0") having an eaves height of 17'0". A lean to addition (68'0" x 25'0") has an eaves height of 10'0".

#### **THE LAND**

The site area extends to 2.237 acres (0.905 hectares) and includes a level grass field, ideal as a pony paddock, screened to the west from the road by a mature and established wooded plantation.