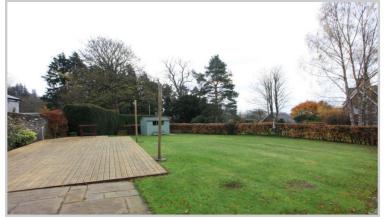

## Exterior

Large private garden laid mainly to lawn with decked area which is enclosed by beech hedging and stone wall, with a wooden gate leading to Crieff Golf Club.

These particulars are believed to be correct, but their accuracy is not guaranteed and they do not form part of any contract. All measurements shown are approximate only.