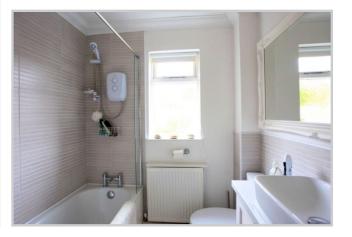

#### Bathroom

Contemporary bathroom with WC, wash-hand basin & bath with shower over. Fully tiled walls & floor.