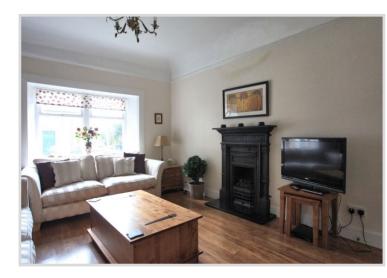

be offered for rental at £750 per month plus the usual expenses & Council Tax being paid by the tenant. A month's deposit will be required as will suitable references prior to the lease commencing.

#### Dining Kitchen

Spacious fully-fitted kitchen with a range of quality wall and base units.

## Master Bedroom

Good-sized principle bedroom located on the ground floor.

## Lounge

Located to the front of the property with feature fireplace.

#### **Bedroom Two**

Second double located on the upper floor.

#### Bathroom

Contemporary bathroom with WC, wash-hand basin & bath with shower over. Fully tiled walls & floor.

## Exterior

Large private garden laid mainly to lawn with decked area which is enclosed by beech hedging and stone wall, with a wooden gate leading to Crieff Golf Club.













These particulars are believed to be correct, but their accuracy is not guaranteed and they do not form part of any contract. All measurements shown are approximate only.

Crieff 25 West High Street, PH7 4AU Tel: 01764 653771

Comrie 1 Drummond Street, PH6 2DW Tel: 01764 670325 Aberfeldy 6 The Square, PH15 2DD Tel: 01887 822722