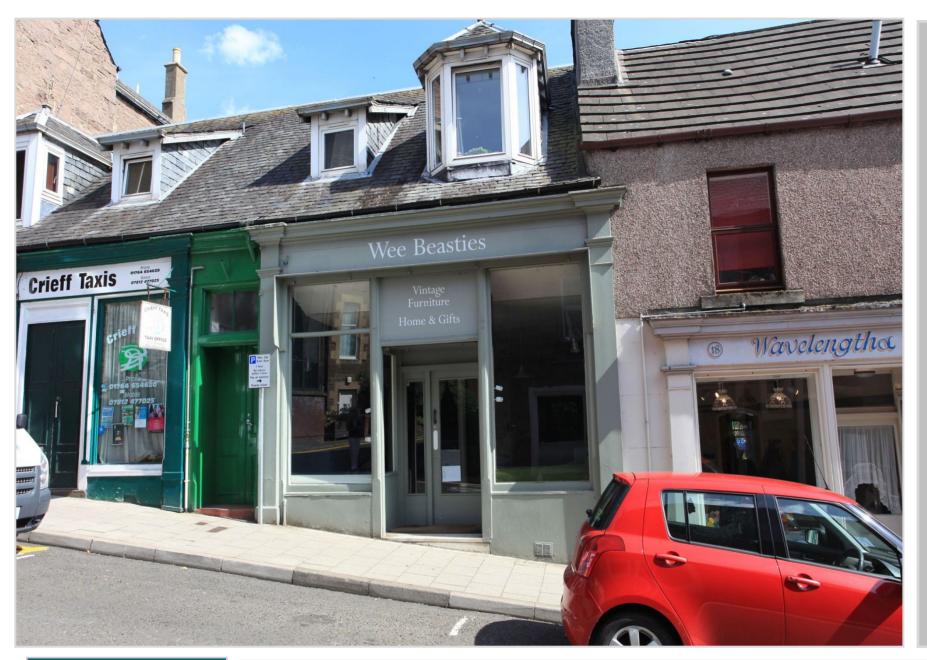

# **FOR RENT**

**Retail Premises** 

Front Shop Area

Middle Shop Area With Kitchen

Cloakroom

WC & WHB

Flexible Use

16 KING STREET, CRIEFF, PH7 3HA £525 PER MONTH **Directions**: From the centre of Crieff (James Square) proceed down the hill into King Street, the premises will be found on the left hand side just past the turning into the public car park.

The subject for rent comprise a double fronted shop unit with a central entrance & located close to the centre of the town in an excellent trading position, with good passing trade and nearby car parking. Amounting to 630 square feet, Crieff, with a resident population of about 8,000 lies some 17 miles to the west of Perth in an area of high amenity and recreational value, and with a wide range of facilities on the doorstep.

#### **ACCOMMODATION: MAIN SHOP**

 $7.57m \times 4.30m (24'10'' \times 14'1'')$  with counter and display areas, bright front facing windows, telephone point, spotlights.