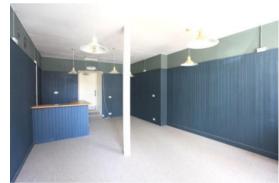

#### **ACCOMMODATION: MAIN SHOP**

 $7.57m \times 4.30m (24'10'' \times 14'1'')$  with counter and display areas, bright front facing windows, telephone point, spotlights.

#### **MIDDLE SHOP**

 $5.67m \times 3.66m (18'7" \times 12'0")$  with stainless steel single drainer sink unit with hot and cold taps, cupboards under and worktops to sides. There are two windows both with external bars and a door at the rear which leads to the storage area.