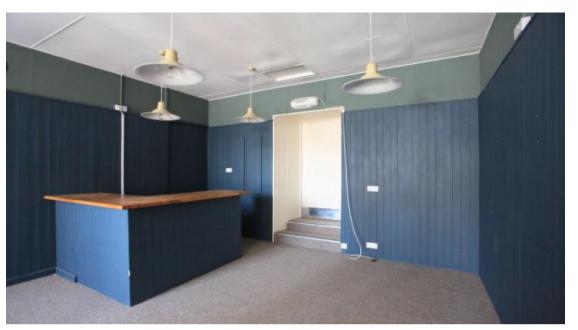

#### **ACCOMMODATION: MAIN SHOP**

 $7.57m \times 4.30m (24'10'' \times 14'1'')$  with counter and display areas, bright front facing windows, telephone point, spotlights.

#### **MIDDLE SHOP**

 $5.67m \times 3.66m (18'7" \times 12'0")$  with stainless steel single drainer sink unit with hot and cold taps, cupboards under and worktops to sides. There are two windows both with external bars and a door at the rear which leads to the storage area.