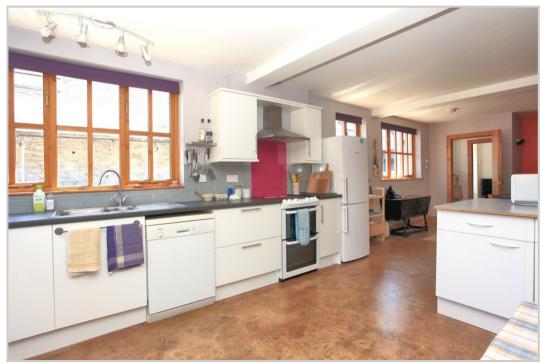

## Buzzard Cottage, Weem, Aberfeldy, PH15 2LD

Irving Geddes are delighted to offer for sale this charming and spacious cottage occupying a private location within the historic Perthshire hamlet of Weem. Converted from former outbuildings in c.2005, the substantial accommodation is particularly versatile and set over two levels comprising on the ground floor; ENTRANCE LOBBY, OPEN-PLAN LIVING ROOM/KITCHEN, WC and flexible STUDIO/PLAYROOM/BEDROOM with EN-SUITE WETROOM. There are THREE BEDROOMS, a SHOWER ROOM & BATHROOM on the upper floor. Hot water is provided by an oil-fired central heating system which warms to under-floor on the ground level & radiators on the first floor. There is a wood-burning stove in the living room and a solar panel is also linked to the central heating/hot water. The windows are double glazed throughout.

Living Room/Kitchen 29'9" x 18'5"

Wet Room 9'4" x 7'8"

**Bedroom Two** 16'5" x 14'10"

**Boiler Room** 11'2" x 10'4"

**Playroom** 21'0" x 19'0"

**Bedroom One** 16'3" x 13'11"

Bedroom Three 15'6" x 8'7"

These particulars are believed to be correct, but their accuracy is not guaranteed and they do not form part of any contract. All measurements shown are approximate only.