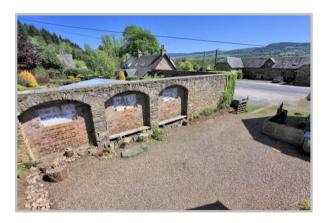

Externally the property has a private sheltered courtyard garden with attractive stone wall border. A large **BOILER ROOM** is located to the side of the property and there is private parking adjacent to the entrance gates.