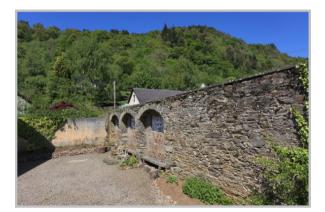

Externally the property has a private sheltered courtyard garden with attractive stone wall border. A large **BOILER ROOM** is located to the side of the property and there is private parking adjacent to the entrance gates.