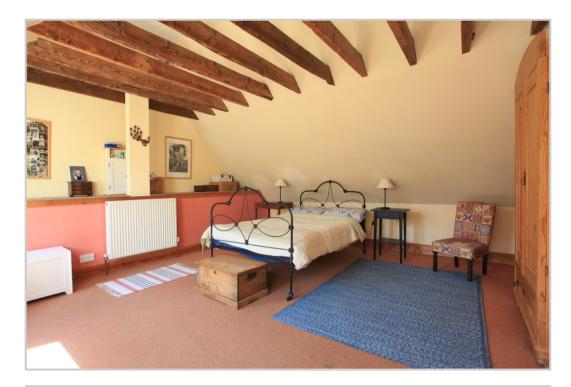

## Buzzard Cottage, Weem, Aberfeldy, PH15 2LD

Irving Geddes are delighted to offer for sale this charming and spacious cottage occupying a private location within the historic Perthshire hamlet of Weem. Converted from former outbuildings in c.2005, the substantial accommodation is particularly versatile and set over two levels comprising on the ground floor; ENTRANCE LOBBY, OPEN-PLAN LIVING ROOM/KITCHEN, WC and flexible STUDIO/PLAYROOM/BEDROOM with EN-SUITE WETROOM. There are THREE BEDROOMS, a SHOWER ROOM & BATHROOM on the upper floor. Hot water is provided by an oil-fired central heating system which warms to under-floor on the ground level & radiators on the first floor. There is a wood-burning stove in the living room and a solar panel is also linked to the central heating/hot water. The windows are double glazed throughout.

Living Room/Kitchen 29'9" x 18'5"

Wet Room 9'4" x 7'8"

**Bedroom Two** 16'5" x 14'10"

**Boiler Room** 11'2" x 10'4"

**Playroom** 21'0" x 19'0"

**Bedroom One** 16'3" x 13'11"

Bedroom Three 15'6" x 8'7"

These particulars are believed to be correct, but their accuracy is not guaranteed and they do not form part of any contract. All measurements shown are approximate only.