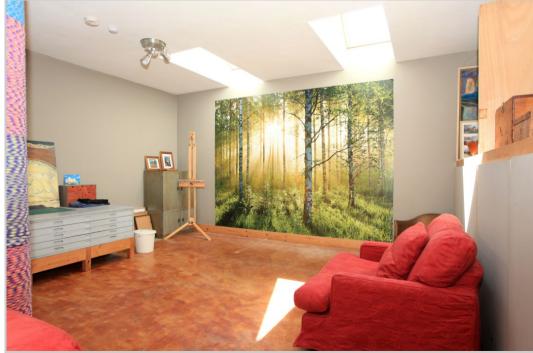

-burning stove in the living room and a solar panel is also linked to the central heating/hot water. The windows are double glazed throughout.

Externally the property has a private sheltered courtyard garden with attractive stone wall border. A large **BOILER ROOM** is located to the side of the property and there is private parking adjacent to the entrance gates.

A contemporary property with much character enjoying an enviable position and a most pleasant outlook to Weem Hill to the north and south towards Aberfeldy. Likely to have broad appeal, early viewing is advised.

Living Room/Kitchen 29'9" x 18'5"

Wet Room 9'4" x 7'8"

**Bedroom Two** 16'5" x 14'10"

**Boiler Room** 11'2" x 10'4"

**Playroom** 21'0" x 19'0"

**Bedroom One** 16'3" x 13'11"

Bedroom Three 15'6" x 8'7"





































These particulars are believed to be correct, but their accuracy is not guaranteed and they do not form part of any contract. All measurements shown are approximate only.

g

Utility / Boiler Room

**Ground Floor** 









**Directions** From our offices in Aberfeldy head west taking the first right onto Taybridge Road (B846) sign-posted to Weem. Crossing the Wade Bridge, proceed approximately one mile and upon entering Weem the property is located immediately before the Weem Hotel.

Viewing Strictly by appointment through Irving Geddes - 01887 822722

**Energy Performance** Rated 'C' for energy efficiency.