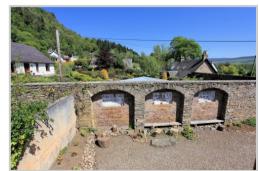

Externally the property has a private sheltered courtyard garden with attractive stone wall border. A large **BOILER ROOM** is located to the side of the property and there is private parking adjacent to the entrance gates.

Living Room/Kitchen 29'9" x 18'5"

Wet Room 9'4" x 7'8"

**Bedroom Two** 16'5" x 14'10"

**Boiler Room** 11'2" x 10'4"

**Playroom** 21'0" x 19'0"

**Bedroom One** 16'3" x 13'11"

Bedroom Three 15'6" x 8'7"

These particulars are believed to be correct, but their accuracy is not guaranteed and they do not form part of any contract. All measurements shown are approximate only.