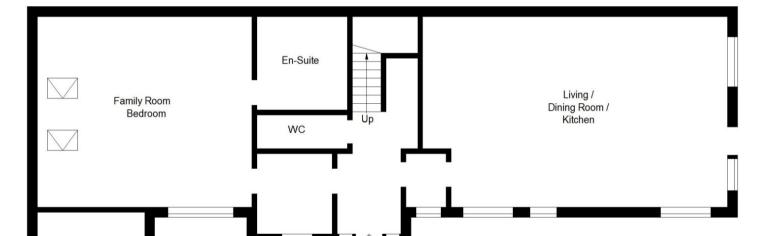

## Buzzard Cottage, Weem, Aberfeldy, PH15 2LD

Irving Geddes are delighted to offer for sale this charming and spacious cottage occupying a private location within the historic Perthshire hamlet of Weem. Converted from former outbuildings in c.2005, the substantial accommodation is particularly versatile and set over two levels comprising on the ground floor; ENTRANCE LOBBY, OPEN-PLAN LIVING ROOM/KITCHEN, WC and flexible STUDIO/PLAYROOM/BEDROOM with EN-SUITE WETROOM. There are THREE BEDROOMS, a SHOWER ROOM & BATHROOM on the upper floor. Hot water is provided by an oil-fired central heating system which warms to under-floor on the ground level & radiators on the first floor. There is a wood-burning stove in the living room and a solar panel is also linked to the central heating/hot water. The windows are double glazed throughout.

Living Room/Kitchen 29'9" x 18'5"

Wet Room 9'4" x 7'8"

**Bedroom Two** 16'5" x 14'10"

**Boiler Room** 11'2" x 10'4"

**Playroom** 21'0" x 19'0"

**Bedroom One** 16'3" x 13'11"

Bedroom Three 15'6" x 8'7"

These particulars are believed to be correct, but their accuracy is not guaranteed and they do not form part of any contract. All measurements shown are approximate only.

g

Utility / Boiler Room

**Ground Floor** 

**Directions** From our offices in Aberfeldy head west taking the first right onto Taybridge Road (B846) sign-posted to Weem. Crossing the Wade Bridge, proceed approximately one mile and upon entering Weem the property is located immediately before the Weem Hotel.