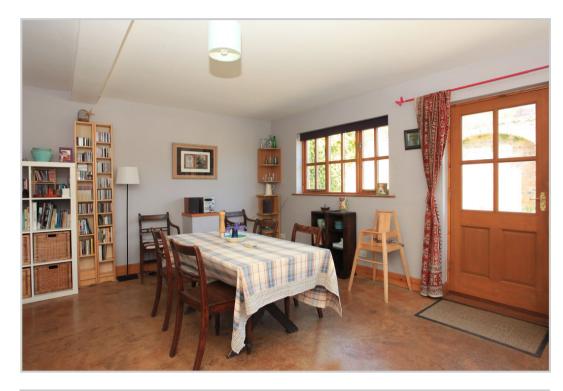

wood-burning stove in the living room and a solar panel is also linked to the central heating/hot water. The windows are double glazed throughout.

Externally the property has a private sheltered courtyard garden with attractive stone wall border. A large **BOILER ROOM** is located to the side of the property and there is private parking adjacent to the entrance gates.

A contemporary property with much character enjoying an enviable position and a most pleasant outlook to Weem Hill to the north and south towards Aberfeldy. Likely to have broad appeal, early viewing is advised.

Living Room/Kitchen 29'9" x 18'5"

Wet Room 9'4" x 7'8"

**Bedroom Two** 16'5" x 14'10"

**Boiler Room** 11'2" x 10'4"

**Playroom** 21'0" x 19'0"

**Bedroom One** 16'3" x 13'11"

Bedroom Three 15'6" x 8'7"





































These particulars are believed to be correct, but their accuracy is not guaranteed and they do not form part of any contract. All measurements shown are approximate only.

g

Utility / Boiler Room

**Ground Floor** 









**Directions** From our offices in Aberfeldy head west taking the first right onto Taybridge Road (B846) sign-posted to Weem. Crossing the Wade Bridge, proceed approximately one mile and upon entering Weem the property is located immediately before the Weem Hotel.

Viewing Strictly by appointment through Irving Geddes - 01887 822722

**Energy Performance** Rated 'C' for energy efficiency.