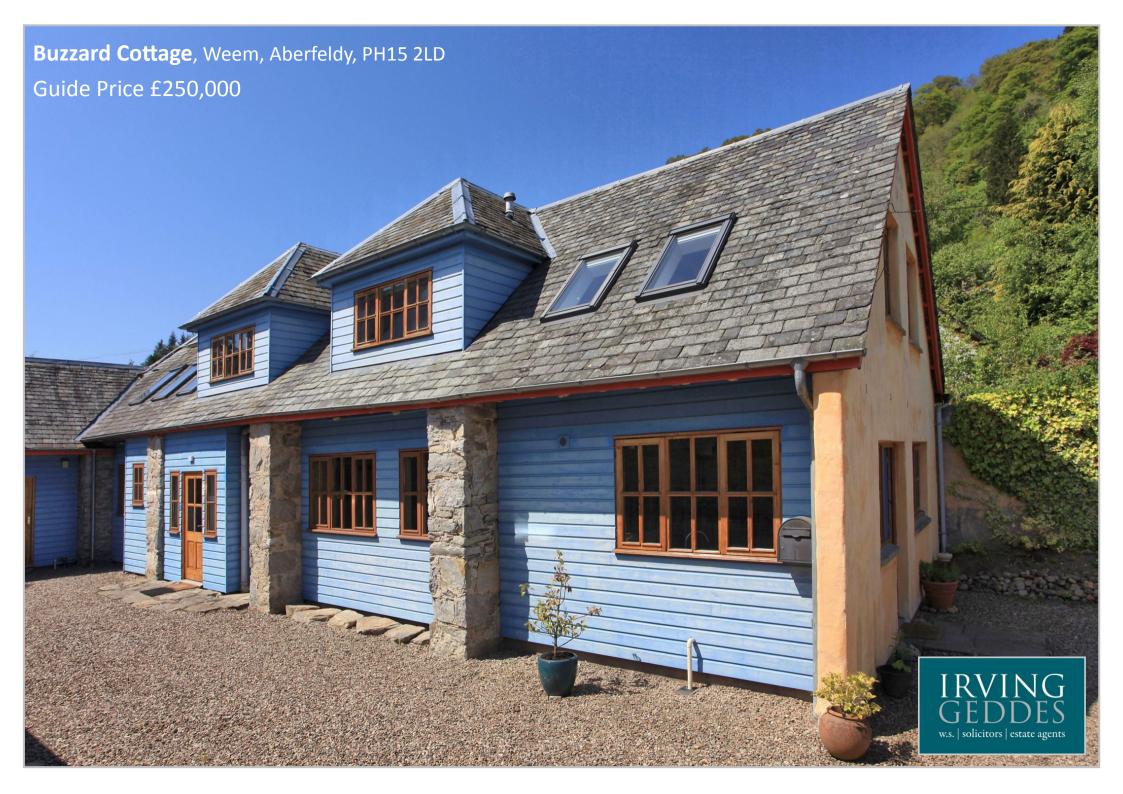

## Buzzard Cottage, Weem, Aberfeldy, PH15 2LD

Irving Geddes are delighted to offer for sale this charming and spacious cottage occupying a private location within the historic Perthshire hamlet of Weem. Converted from former outbuildings in c.2005, the substantial accommodation is particularly versatile and set over two levels comprising on the ground floor; ENTRANCE LOBBY, OPEN-PLAN LIVING ROOM/KITCHEN, WC and flexible STUDIO/PLAYROOM/BEDROOM with EN-SUITE WETROOM. There are THREE BEDROOMS, a SHOWER ROOM & BATHROOM on the upper floor. Hot water is provided by an oil-fired central heating system which warms to under-floor on the ground level & radiators on the first floor. There is a wood-burning stove in the living room and a solar panel is also linked to the central heating/hot water. The windows are double glazed throughout.

A contemporary property with much character enjoying an enviable position and a most pleasant outlook to Weem Hill to the north and south towards Aberfeldy. Likely to have broad appeal, early viewing is advised.