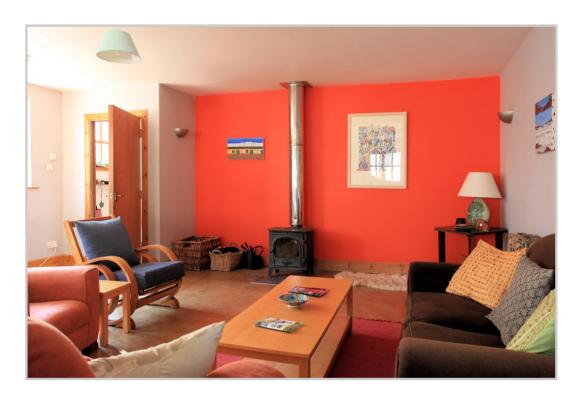

## Buzzard Cottage, Weem, Aberfeldy, PH15 2LD

Irving Geddes are delighted to offer for sale this charming and spacious cottage occupying a private location within the historic Perthshire hamlet of Weem. Converted from former outbuildings in c.2005, the substantial accommodation is particularly versatile and set over two levels comprising on the ground floor; ENTRANCE LOBBY, OPEN-PLAN LIVING ROOM/KITCHEN, WC and flexible STUDIO/PLAYROOM/BEDROOM with EN-SUITE WETROOM. There are THREE BEDROOMS, a SHOWER ROOM & BATHROOM on the upper floor. Hot water is provided by an oil-fired central heating system which warms to under-floor on the ground level & radiators on the first floor. There is a wood-burning stove in the living room and a solar panel is also linked to the central heating/hot water. The windows are double glazed throughout.

Living Room/Kitchen 29'9" x 18'5"

Wet Room 9'4" x 7'8"

**Bedroom Two** 16'5" x 14'10"

**Boiler Room** 11'2" x 10'4"

**Playroom** 21'0" x 19'0"

**Bedroom One** 16'3" x 13'11"

Bedroom Three 15'6" x 8'7"

These particulars are believed to be correct, but their accuracy is not guaranteed and they do not form part of any contract. All measurements shown are approximate only.