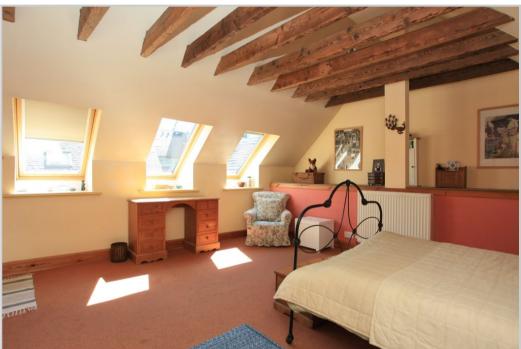

## Buzzard Cottage, Weem, Aberfeldy, PH15 2LD

Irving Geddes are delighted to offer for sale this charming and spacious cottage occupying a private location within the historic Perthshire hamlet of Weem. Converted from former outbuildings in c.2005, the substantial accommodation is particularly versatile and set over two levels comprising on the ground floor; ENTRANCE LOBBY, OPEN-PLAN LIVING ROOM/KITCHEN, WC and flexible STUDIO/PLAYROOM/BEDROOM with EN-SUITE WETROOM. There are THREE BEDROOMS, a SHOWER ROOM & BATHROOM on the upper floor. Hot water is provided by an oil-fired central heating system which warms to under-floor on the ground level & radiators on the first floor. There is a wood-burning stove in the living room and a solar panel is also linked to the central heating/hot water. The windows are double glazed throughout.

Living Room/Kitchen 29'9" x 18'5"

Wet Room 9'4" x 7'8"

**Bedroom Two** 16'5" x 14'10"

**Boiler Room** 11'2" x 10'4"

**Playroom** 21'0" x 19'0"

**Bedroom One** 16'3" x 13'11"

Bedroom Three 15'6" x 8'7"

These particulars are believed to be correct, but their accuracy is not guaranteed and they do not form part of any contract. All measurements shown are approximate only.