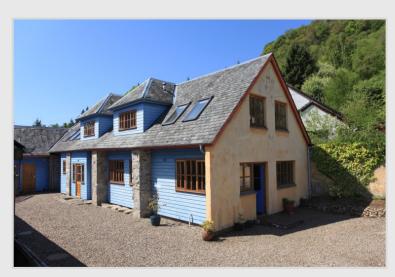

## Buzzard Cottage, Weem, Aberfeldy, PH15 2LD

Irving Geddes are delighted to offer for sale this charming and spacious cottage occupying a private location within the historic Perthshire hamlet of Weem. Converted from former outbuildings in c.2005, the substantial accommodation is particularly versatile and set over two levels comprising on the ground floor; ENTRANCE LOBBY, OPEN-PLAN LIVING ROOM/KITCHEN, WC and flexible STUDIO/PLAYROOM/BEDROOM with EN-SUITE WETROOM. There are THREE BEDROOMS, a SHOWER ROOM & BATHROOM on the upper floor. Hot water is provided by an oil-fired central heating system which warms to under-floor on the ground level & radiators on the first floor. There is a wood-burning stove in the living room and a solar panel is also linked to the central heating/hot water. The windows are double glazed throughout.

Externally the property has a private sheltered courtyard garden with attractive stone wall border. A large **BOILER ROOM** is located to the side of the property and there is private parking adjacent to the entrance gates.

A contemporary property with much character enjoying an enviable position and a most pleasant outlook to Weem Hill to the north and south towards Aberfeldy. Likely to have broad appeal, early viewing is advised.