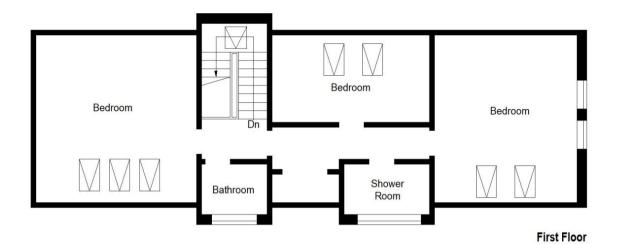

## Buzzard Cottage, Weem, Aberfeldy, PH15 2LD

Irving Geddes are delighted to offer for sale this charming and spacious cottage occupying a private location within the historic Perthshire hamlet of Weem. Converted from former outbuildings in c.2005, the substantial accommodation is particularly versatile and set over two levels comprising on the ground floor; ENTRANCE LOBBY, OPEN-PLAN LIVING ROOM/KITCHEN, WC and flexible STUDIO/PLAYROOM/BEDROOM with EN-SUITE WETROOM. There are THREE BEDROOMS, a SHOWER ROOM & BATHROOM on the upper floor. Hot water is provided by an oil-fired central heating system which warms to under-floor on the ground level & radiators on the first floor. There is a wood-burning stove in the living room and a solar panel is also linked to the central heating/hot water. The windows are double glazed throughout.

Living Room/Kitchen 29'9" x 18'5"

Wet Room 9'4" x 7'8"

**Bedroom Two** 16'5" x 14'10"

**Boiler Room** 11'2" x 10'4"

**Playroom** 21'0" x 19'0"

**Bedroom One** 16'3" x 13'11"

Bedroom Three 15'6" x 8'7"

These particulars are believed to be correct, but their accuracy is not guaranteed and they do not form part of any contract. All measurements shown are approximate only.