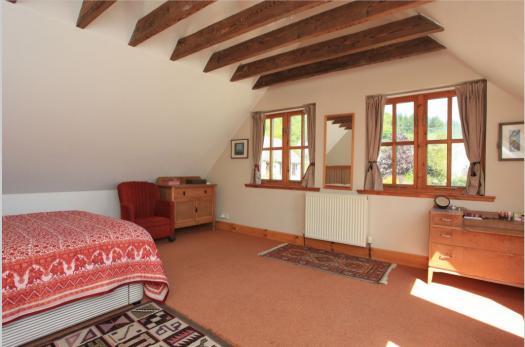

## Buzzard Cottage, Weem, Aberfeldy, PH15 2LD

Irving Geddes are delighted to offer for sale this charming and spacious cottage occupying a private location within the historic Perthshire hamlet of Weem. Converted from former outbuildings in c.2005, the substantial accommodation is particularly versatile and set over two levels comprising on the ground floor; ENTRANCE LOBBY, OPEN-PLAN LIVING ROOM/KITCHEN, WC and flexible STUDIO/PLAYROOM/BEDROOM with EN-SUITE WETROOM. There are THREE BEDROOMS, a SHOWER ROOM & BATHROOM on the upper floor. Hot water is provided by an oil-fired central heating system which warms to under-floor on the ground level & radiators on the first floor. There is a wood-burning stove in the living room and a solar panel is also linked to the central heating/hot water. The windows are double glazed throughout.

Living Room/Kitchen 29'9" x 18'5"

Wet Room 9'4" x 7'8"

**Bedroom Two** 16'5" x 14'10"

**Boiler Room** 11'2" x 10'4"

**Playroom** 21'0" x 19'0"

**Bedroom One** 16'3" x 13'11"

Bedroom Three 15'6" x 8'7"

These particulars are believed to be correct, but their accuracy is not guaranteed and they do not form part of any contract. All measurements shown are approximate only.