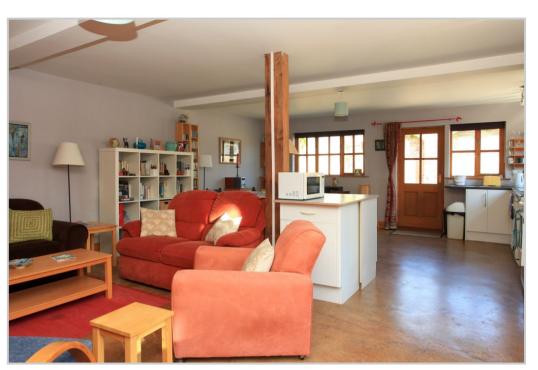

od-burning stove in the living room and a solar panel is also linked to the central heating/hot water. The windows are double glazed throughout.

Externally the property has a private sheltered courtyard garden with attractive stone wall border. A large **BOILER ROOM** is located to the side of the property and there is private parking adjacent to the entrance gates.

A contemporary property with much character enjoying an enviable position and a most pleasant outlook to Weem Hill to the north and south towards Aberfeldy. Likely to have broad appeal, early viewing is advised.

Living Room/Kitchen 29'9" x 18'5"

Wet Room 9'4" x 7'8"

**Bedroom Two** 16'5" x 14'10"

**Boiler Room** 11'2" x 10'4"

**Playroom** 21'0" x 19'0"

**Bedroom One** 16'3" x 13'11"

Bedroom Three 15'6" x 8'7"





































These particulars are believed to be correct, but their accuracy is not guaranteed and they do not form part of any contract. All measurements shown are approximate only.

g

Utility / Boiler Room

**Ground Floor** 









**Directions** From our offices in Aberfeldy head west taking the first right onto Taybridge Road (B846) sign-posted to Weem. Crossing the Wade Bridge, proceed approximately one mile and upon entering Weem the property is located immediately before the Weem Hotel.

Viewing Strictly by appointment through Irving Geddes - 01887 822722

**Energy Performance** Rated 'C' for energy efficiency.