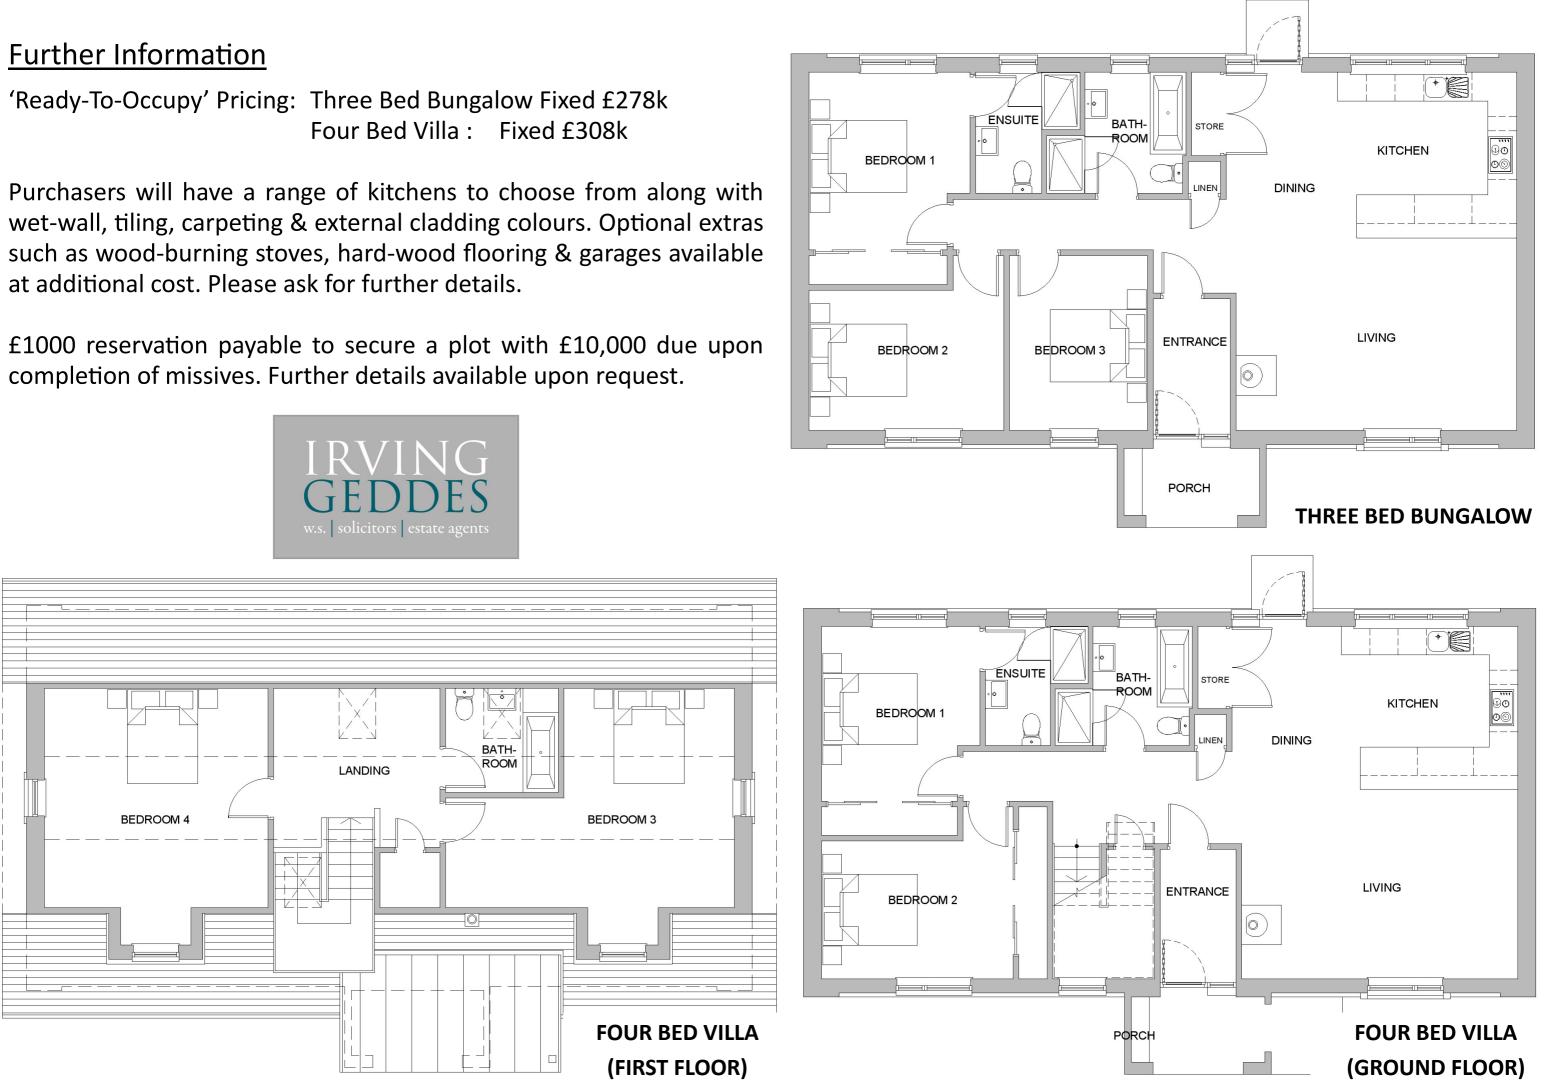

## DUNTUIM RESIDENTIAL DEVELOPMENT (Phase Two)

Site plan above with elevations below showing three & four bed properties with cladding colour options: SAGE, CREAM, SILVER and PEWTER

Four Bed Villa : Fixed £308k

Purchasers will have a range of kitchens to choose from along with