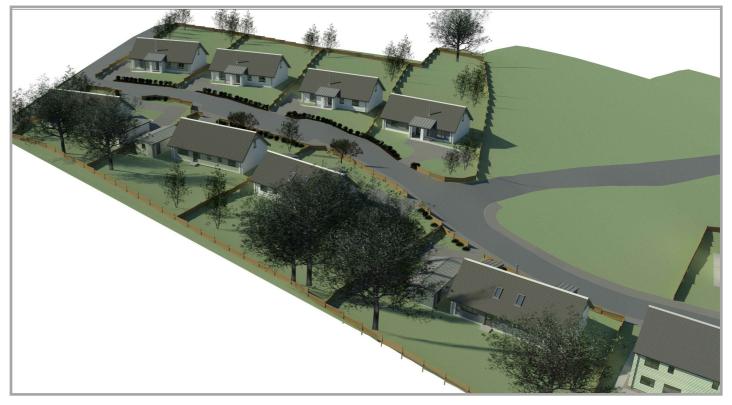

## DUNTUIM RESIDENTIAL DEVELOPMENT (Phase Two)

Site plan above with elevations below showing three & four bed properties with cladding colour options: SAGE, CREAM, SILVER and PEWTER

Four Bed Villa : Fixed £308k