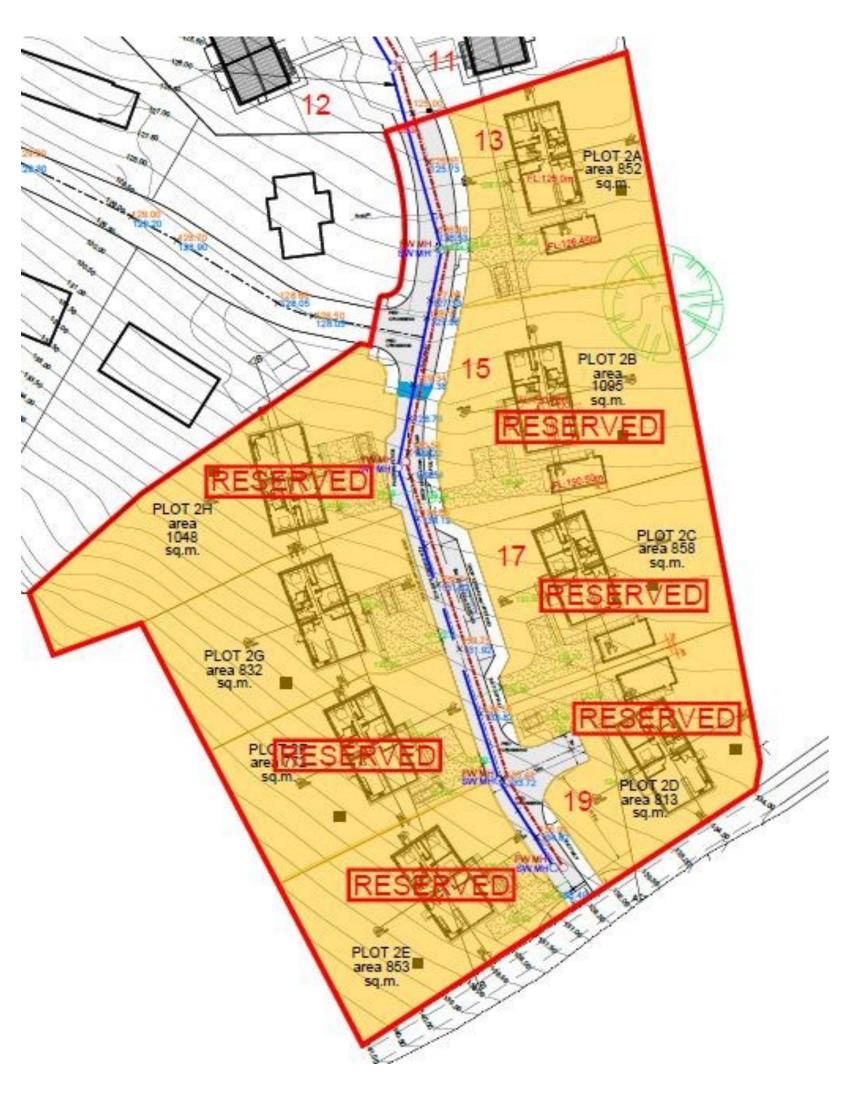

## DUNTUIM RESIDENTIAL DEVELOPMENT (Phase Two)

Site plan above with elevations below showing three & four bed properties with cladding colour options: SAGE, CREAM, SILVER and PEWTER

Four Bed Villa : Fixed £308k