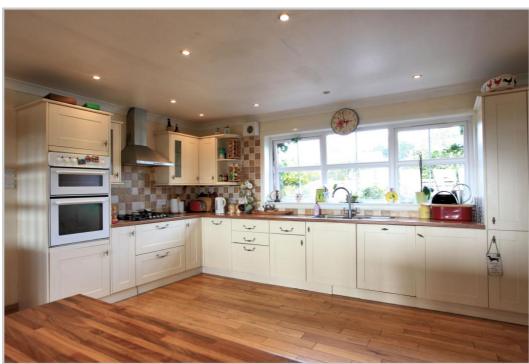

Enjoying an enviable private location at the end of a row of new built property, The Willows sits within generous garden grounds & has spacious, versatile accommodation throughout comprising on the ground floor; Double height <a href="Reception Hall">Reception Hall</a> with large storage room, principal <a href="Public Room">Public Room</a> with doors leading to sheltered patio, <a href="Double Bedroom">Double Bedroom</a> with <a href="en-Suite Shower Room">en-Suite Shower Room</a>, large <a href="Dining Kitchen">Dining Kitchen</a> open to <a href="Family Room">Family Room</a> with second <a href="Public Room">Public Room</a> off, <a href="Utility Room">Utility Room</a> and <a href="Cloakroom">Cloakroom</a>. The upper floor has a lovely <a href="Galleried Landing">Galleried Landing</a> with large walk-in storage cupboard and access to balcony, <a href="Master Bedroom Suite">Master Bedroom Suite</a> with <a href="En-Suite Bathroom">En-Suite Bathroom</a> and fantastic balcony affording magnificent views and three further <a href="Double Bedrooms">Double Bedrooms</a>, all with <a href="en-suite shower/bath">en-suite shower/bath</a> rooms.