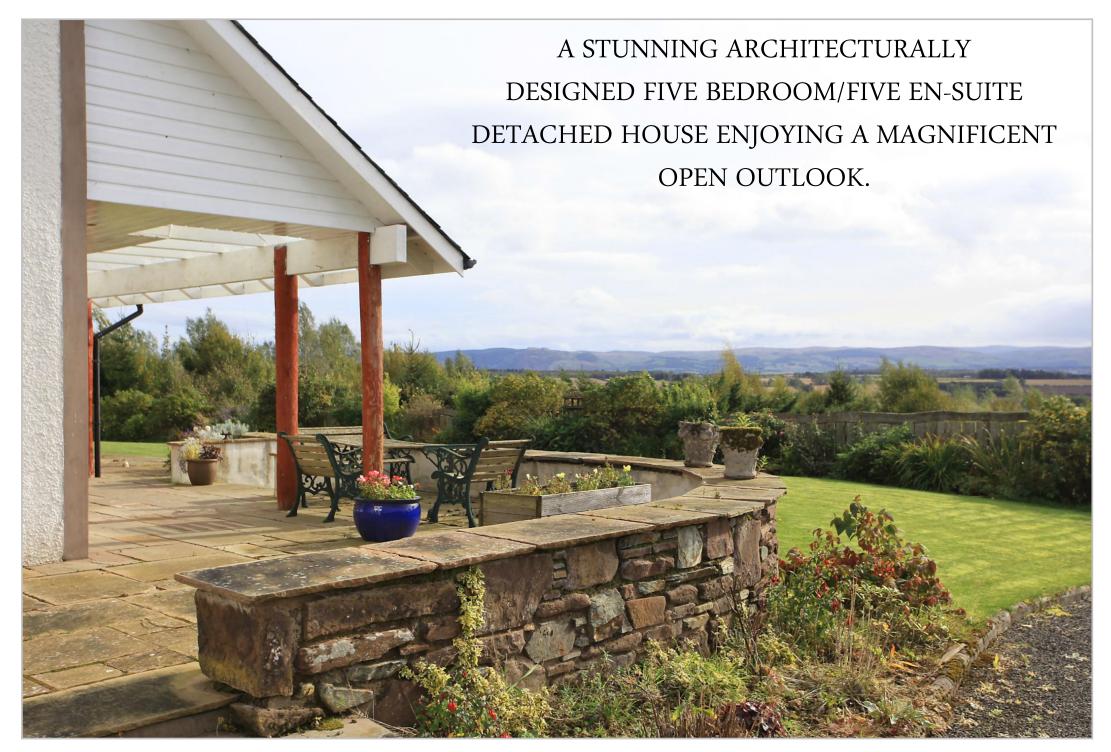

## The Willows, New Fowlis, Crieff, PH7 3NH

A most attractive and substantial modern home located in the small hamlet of New Fowlis, four miles east of Crieff and twelve miles west of the city of Perth. A handsome ranch style detached villa designed by local award-wining architect the James Denholm Partnership and boasting a fine and uninterrupted panoramic vista stretching from Ben Vorlich in the west over Gleneagles and Auchterarder to the Lomond hills and St. Andrews in the Kingdom of Fife in the east.

The property is double glazed throughout and is warmed by ground source central heating, under floor on the ground level and serving radiators on the upper floor.

Externally there is ample private parking to the rear of the property with large areas of lawn and paved patio to the front.