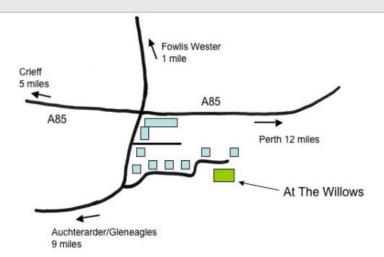

## The Willows, New Fowlis, Crieff, PH7 3NH

A most attractive and substantial modern home located in the small hamlet of New Fowlis, four miles east of Crieff and twelve miles west of the city of Perth. A handsome ranch style detached villa designed by local award-wining architect the James Denholm Partnership and boasting a fine and uninterrupted panoramic vista stretching from Ben Vorlich in the west over Gleneagles and Auchterarder to the Lomond hills and St. Andrews in the Kingdom of Fife in the east.