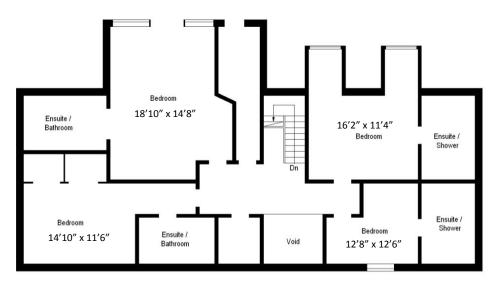

Enjoying an enviable private location at the end of a row of new built property, The Willows sits within generous garden grounds & has spacious, versatile accommodation throughout comprising on the ground floor; Double height <a href="Reception Hall">Reception Hall</a> with large storage room, principal <a href="Public Room">Public Room</a> with doors leading to sheltered patio, <a href="Double Bedroom">Double Bedroom</a> with <a href="en-Suite Shower Room">en-Suite Shower Room</a>, large <a href="Dining Kitchen">Dining Kitchen</a> open to <a href="Family Room">Family Room</a> with second <a href="Public Room">Public Room</a> off, <a href="Utility Room">Utility Room</a> and <a href="Cloakroom">Cloakroom</a>. The upper floor has a lovely <a href="Galleried Landing">Galleried Landing</a> with large walk-in storage cupboard and access to balcony, <a href="Master Bedroom Suite">Master Bedroom Suite</a> with <a href="En-Suite Bathroom">En-Suite Bathroom</a> and fantastic balcony affording magnificent views and three further <a href="Double Bedrooms">Double Bedrooms</a>, all with <a href="en-suite shower/bath">en-suite shower/bath</a> rooms.

The Willows, New Fowlis, Crieff, PH7 3NH

The Willows, New Fowlis, Crieff, PH7 3NH

The Willows, New Fowlis, Crieff, PH7 3NH

The Willows, New Fowlis, Crieff, PH7 3NH

**Ground Floor** 

Viewing Strictly by appointment through Irving Geddes - 01764 670325/653771.