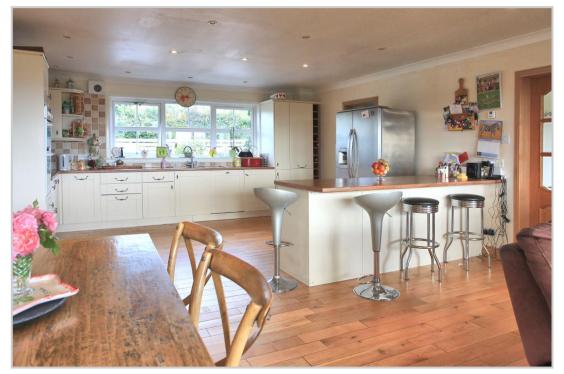

Enjoying an enviable private location at the end of a row of new built property, The Willows sits within generous garden grounds & has spacious, versatile accommodation throughout comprising on the ground floor; Double height <a href="Reception Hall">Reception Hall</a> with large storage room, principal <a href="Public Room">Public Room</a> with doors leading to sheltered patio, <a href="Double Bedroom">Double Bedroom</a> with <a href="en-Suite Shower Room">en-Suite Shower Room</a>, large <a href="Dining Kitchen">Dining Kitchen</a> open to <a href="Family Room">Family Room</a> with second <a href="Public Room">Public Room</a> off, <a href="Utility Room">Utility Room</a> and <a href="Cloakroom">Cloakroom</a>. The upper floor has a lovely <a href="Galleried Landing">Galleried Landing</a> with large walk-in storage cupboard and access to balcony, <a href="Master Bedroom Suite">Master Bedroom Suite</a> with <a href="En-Suite Bathroom">En-Suite Bathroom</a> and fantastic balcony affording magnificent views and three further <a href="Double Bedrooms">Double Bedrooms</a>, all with <a href="en-suite shower/bath">en-suite shower/bath</a> rooms.