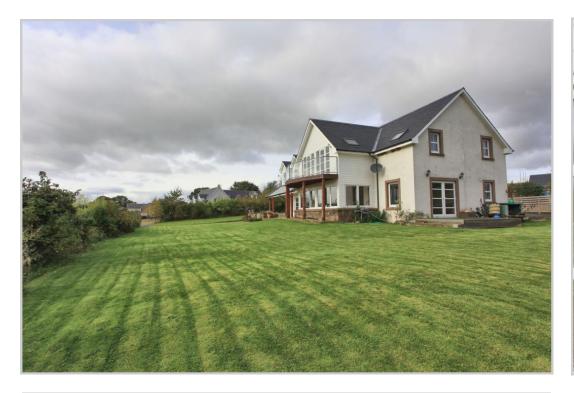

## The Willows, New Fowlis, Crieff, PH7 3NH

A most attractive and substantial modern home located in the small hamlet of New Fowlis, four miles east of Crieff and twelve miles west of the city of Perth. A handsome ranch style detached villa designed by local award-wining architect the James Denholm Partnership and boasting a fine and uninterrupted panoramic vista stretching from Ben Vorlich in the west over Gleneagles and Auchterarder to the Lomond hills and St. Andrews in the Kingdom of Fife in the east.

Enjoying an enviable private location at the end of a row of new built property, The Willows sits within generous garden grounds & has spacious, versatile accommodation throughout comprising on the ground floor; Double height <a href="Reception Hall">Reception Hall</a> with large storage room, principal <a href="Public Room">Public Room</a> with doors leading to sheltered patio, <a href="Double Bedroom">Double Bedroom</a> with <a href="en-Suite Shower Room">en-Suite Shower Room</a>, large <a href="Dining Kitchen">Dining Kitchen</a> open to <a href="Family Room">Family Room</a> with second <a href="Public Room">Public Room</a> off, <a href="Utility Room">Utility Room</a> and <a href="Cloakroom">Cloakroom</a>. The upper floor has a lovely <a href="Galleried Landing">Galleried Landing</a> with large walk-in storage cupboard and access to balcony, <a href="Master Bedroom Suite">Master Bedroom Suite</a> with <a href="En-Suite Bathroom">En-Suite Bathroom</a> and fantastic balcony affording magnificent views and three further <a href="Double Bedrooms">Double Bedrooms</a>, all with <a href="en-suite shower/bath">en-suite shower/bath</a> rooms.

The property is double glazed throughout and is warmed by ground source central heating, under floor on the ground level and serving radiators on the upper floor.

Externally there is ample private parking to the rear of the property with large areas of lawn and paved patio to the front.