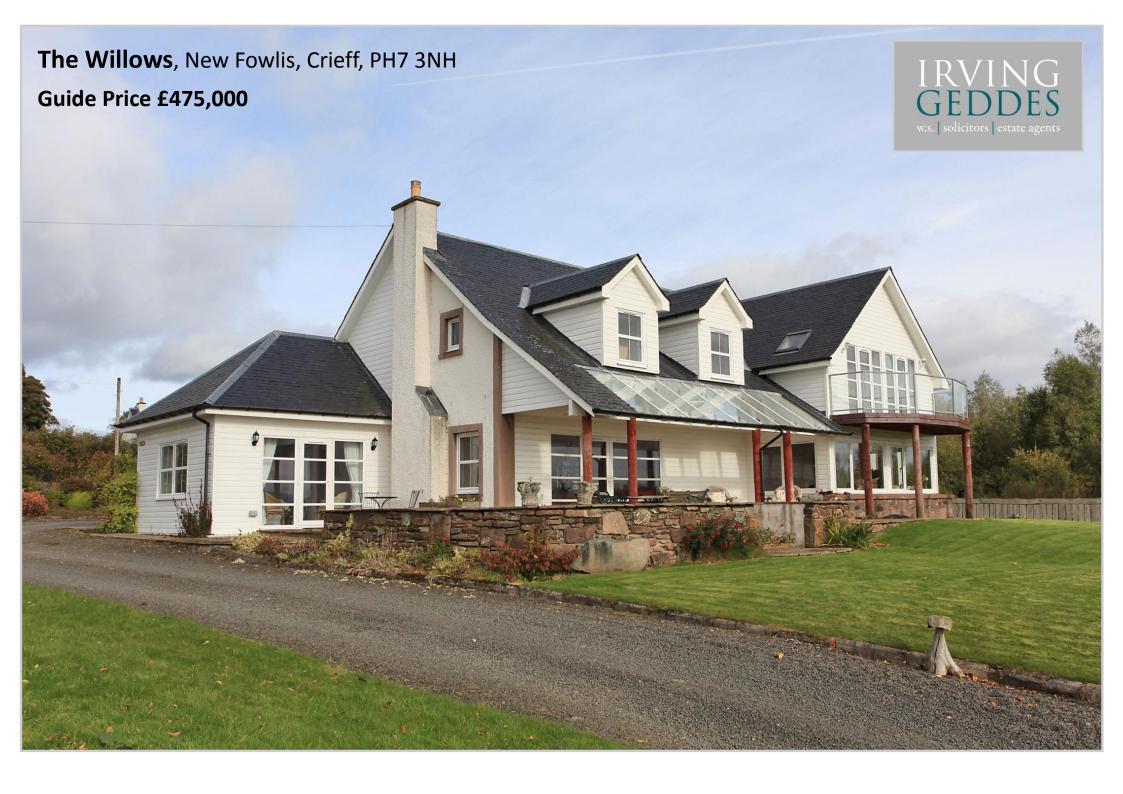

## The Willows, New Fowlis, Crieff, PH7 3NH

A most attractive and substantial modern home located in the small hamlet of New Fowlis, four miles east of Crieff and twelve miles west of the city of Perth. A handsome ranch style detached villa designed by local award-wining architect the James Denholm Partnership and boasting a fine and uninterrupted panoramic vista stretching from Ben Vorlich in the west over Gleneagles and Auchterarder to the Lomond hills and St. Andrews in the Kingdom of Fife in the east.

Enjoying an enviable private location at the end of a row of new built property, The Willows sits within generous garden grounds & has spacious, versatile accommodation throughout comprising on the ground floor; Double height <a href="Reception Hall">Reception Hall</a> with large storage room, principal <a href="Public Room">Public Room</a> with doors leading to sheltered patio, <a href="Double Bedroom">Double Bedroom</a> with <a href="en-Suite Shower Room">en-Suite Shower Room</a>, large <a href="Dining Kitchen">Dining Kitchen</a> open to <a href="Family Room">Family Room</a> with second <a href="Public Room">Public Room</a> off, <a href="Utility Room">Utility Room</a> and <a href="Cloakroom">Cloakroom</a>. The upper floor has a lovely <a href="Galleried Landing">Galleried Landing</a> with large walk-in storage cupboard and access to balcony, <a href="Master Bedroom Suite">Master Bedroom Suite</a> with <a href="En-Suite Bathroom">En-Suite Bathroom</a> and fantastic balcony affording magnificent views and three further <a href="Double Bedrooms">Double Bedrooms</a>, all with <a href="en-suite shower/bath">en-suite shower/bath</a> rooms.