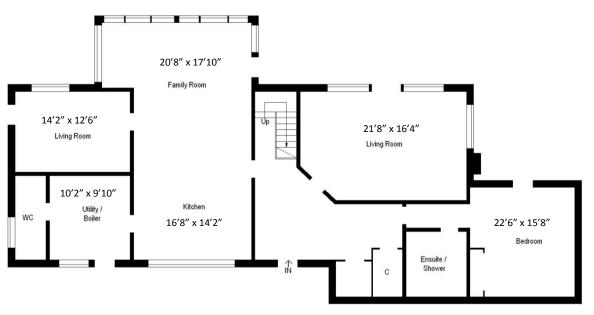

Enjoying an enviable private location at the end of a row of new built property, The Willows sits within generous garden grounds & has spacious, versatile accommodation throughout comprising on the ground floor; Double height <a href="Reception Hall">Reception Hall</a> with large storage room, principal <a href="Public Room">Public Room</a> with doors leading to sheltered patio, <a href="Double Bedroom">Double Bedroom</a> with <a href="en-Suite Shower Room">en-Suite Shower Room</a>, large <a href="Dining Kitchen">Dining Kitchen</a> open to <a href="Family Room">Family Room</a> with second <a href="Public Room">Public Room</a> off, <a href="Utility Room">Utility Room</a> and <a href="Cloakroom">Cloakroom</a>. The upper floor has a lovely <a href="Galleried Landing">Galleried Landing</a> with large walk-in storage cupboard and access to balcony, <a href="Master Bedroom Suite">Master Bedroom Suite</a> with <a href="En-Suite Bathroom">En-Suite Bathroom</a> and fantastic balcony affording magnificent views and three further <a href="Double Bedrooms">Double Bedrooms</a>, all with <a href="en-suite shower/bath">en-suite shower/bath</a> rooms.

The Willows, New Fowlis, Crieff, PH7 3NH

The Willows, New Fowlis, Crieff, PH7 3NH

The Willows, New Fowlis, Crieff, PH7 3NH

The Willows, New Fowlis, Crieff, PH7 3NH

**Ground Floor** 

Viewing Strictly by appointment through Irving Geddes - 01764 670325/653771.