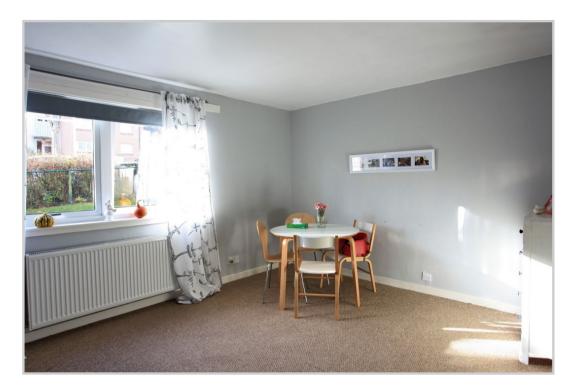

The property comprises HALL with storage cupboard, fully fitted KITCHEN with white goods included, large LOUNGE/ DINING ROOM, two DOUBLE BEDROOMS and bathroom, installed in 2014 along with the gas central heating system. The property benefits from double glazing throughout and is neutrally decorated.