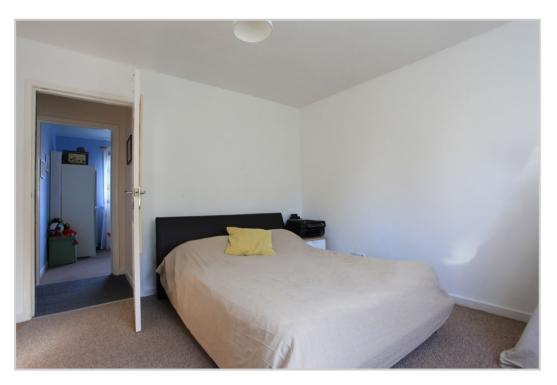

The property comprises HALL with storage cupboard, fully fitted KITCHEN with white goods included, large LOUNGE/ DINING ROOM, two DOUBLE BEDROOMS and bathroom, installed in 2014 along with the gas central heating system. The property benefits from double glazing throughout and is neutrally decorated.