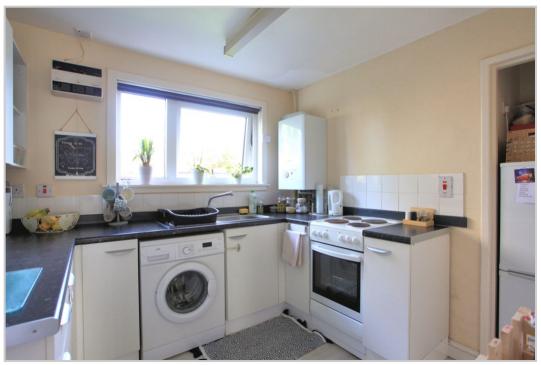

The property comprises HALL with storage cupboard, fully fitted KITCHEN with white goods included, large LOUNGE/ DINING ROOM, two DOUBLE BEDROOMS and bathroom, installed in 2014 along with the gas central heating system. The property benefits from double glazing throughout and is neutrally decorated.