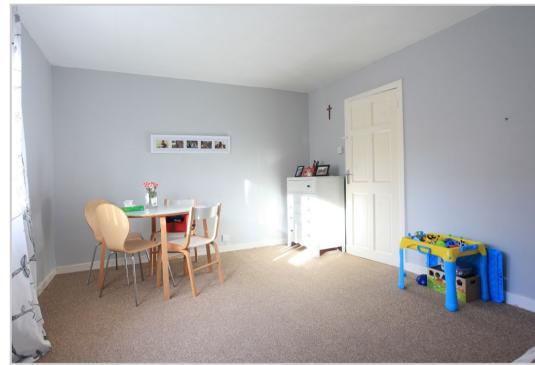

The property comprises HALL with storage cupboard, fully fitted KITCHEN with white goods included, large LOUNGE/ DINING ROOM, two DOUBLE BEDROOMS and bathroom, installed in 2014 along with the gas central heating system. The property benefits from double glazing throughout and is neutrally decorated.