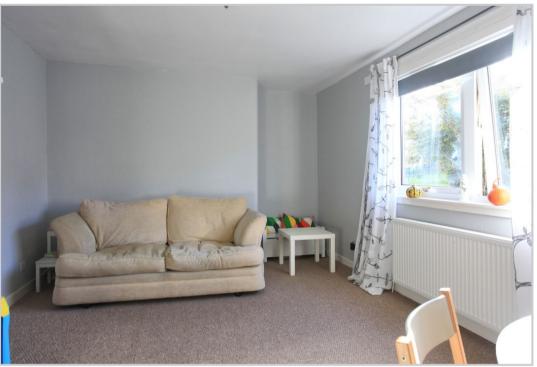

The property comprises HALL with storage cupboard, fully fitted KITCHEN with white goods included, large LOUNGE/ DINING ROOM, two DOUBLE BEDROOMS and bathroom, installed in 2014 along with the gas central heating system. The property benefits from double glazing throughout and is neutrally decorated.