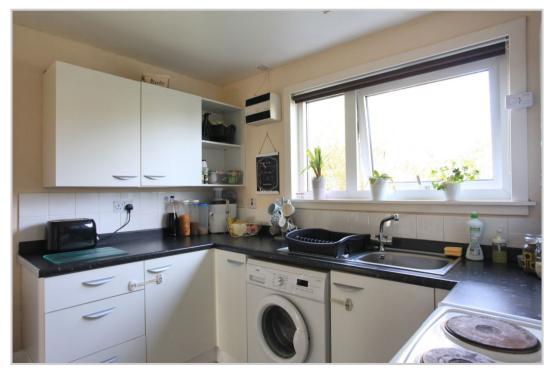

The property comprises HALL with storage cupboard, fully fitted KITCHEN with white goods included, large LOUNGE/ DINING ROOM, two DOUBLE BEDROOMS and bathroom, installed in 2014 along with the gas central heating system. The property benefits from double glazing throughout and is neutrally decorated.