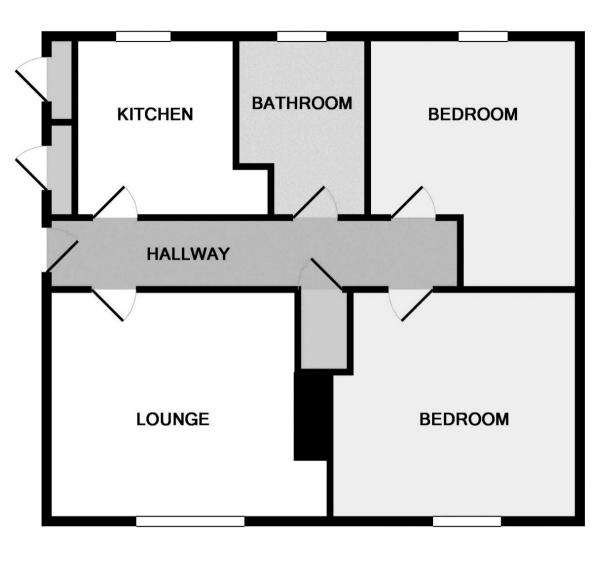

## 1a Logie Crescent, Perth, PH1 2ER

A most appealing first time buy or investment property, Irving Geddes are delighted to offer for sale this spacious, well presented two bedroom flat. Located at the head of Logie Crescent within a popular and well established residential area of Perth. Conveniently located for local amenities & transport links, the property occupies the ground floor right section of a four flat two storey block.

The property comprises HALL with storage cupboard, fully fitted KITCHEN with white goods included, large LOUNGE/ DINING ROOM, two DOUBLE BEDROOMS and bathroom, installed in 2014 along with the gas central heating system. The property benefits from double glazing throughout and is neutrally decorated.

Externally there is a good sized private garden area to the front laid to lawn with allocated parking adjacent. The rear has a private drying green & the property benefits from two storage cupboards in the communal hall.