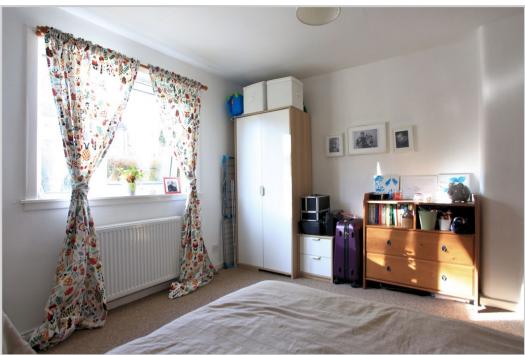

The property comprises HALL with storage cupboard, fully fitted KITCHEN with white goods included, large LOUNGE/ DINING ROOM, two DOUBLE BEDROOMS and bathroom, installed in 2014 along with the gas central heating system. The property benefits from double glazing throughout and is neutrally decorated.