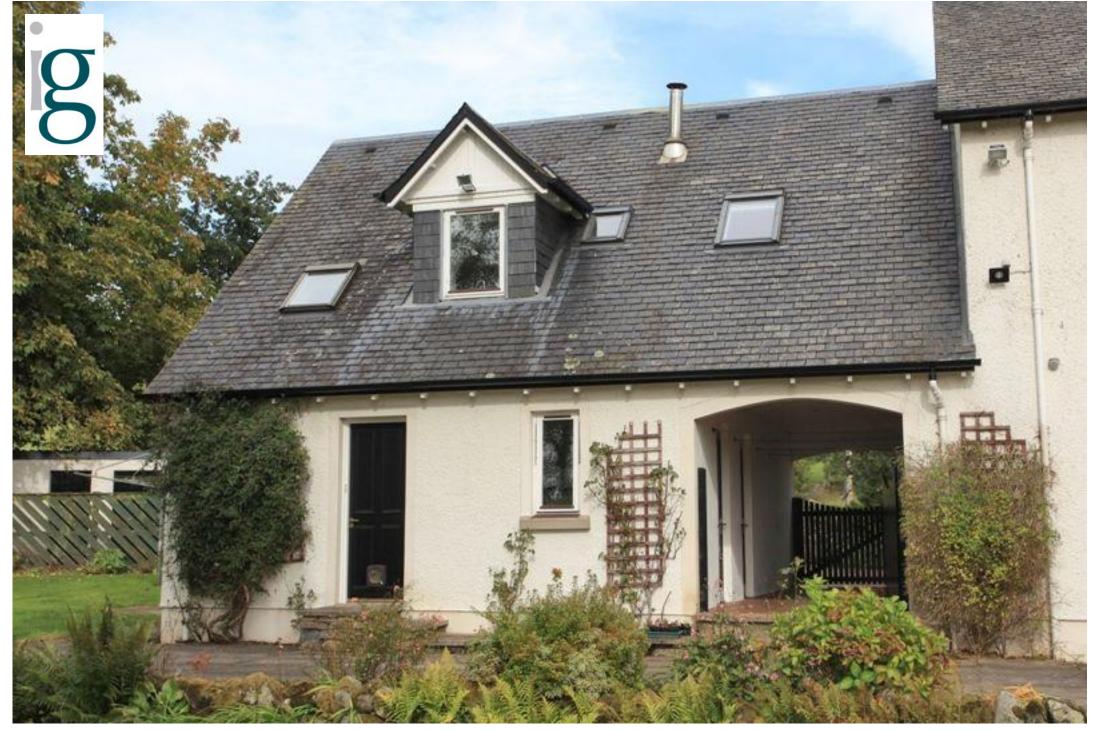

## Description

Available for lease on an unfurnished basis, a very well presented flat enjoying a quiet semi-rural location on the western edge of Crieff. Adjoining the owner's main residence the property enjoys private main door access, private parking and an attractive south facing outlook. The property comprises a lower landing with large storage cupboard and stairs to the accommodation which is located on the upper floor. An open plan lounge/kitchen leads into a small internal hall with two double bedrooms off and shower room. The property has electric heating and is double glazed.