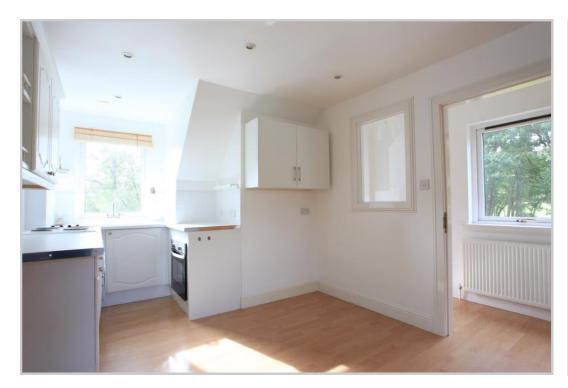

## Description

Available for lease on an unfurnished basis, a very well presented flat enjoying a quiet semi-rural location on the western edge of Crieff. Adjoining the owner's main residence the property enjoys private main door access, private parking and an attractive south facing outlook. The property comprises a lower landing with large storage cupboard and stairs to the accommodation which is located on the upper floor. An open plan lounge/kitchen leads into a small internal hall with two double bedrooms off and shower room. The property has electric heating and is double glazed.