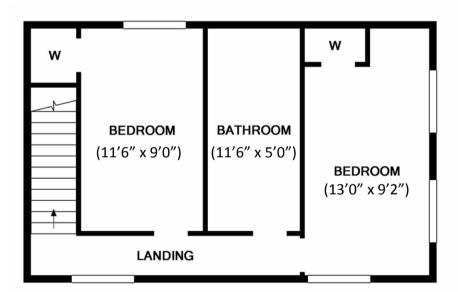

Irving Geddes are delighted to offer for sale this spacious two bedroom attached dwellinghouse enjoying a private position to the rear of a handsome converted Victorian villa. The property is presented in true move-in condition & is very well proportioned with accommodation comprising private main door access to the rear into a lower hall with doors to a large storage cupboard and CLOAKROOM. The large LOUNGE has a dual aspect, feature multi-fuel stove and French doors to the front. Off the lounge the fully fitted KITCHEN has a range of wall & base units with integrated white goods. There is a BATHROOM and two DOUBLE BEDROOMS on the upper floor, both with builtin wardrobes. The property is warmed by gas fired central heating and partially double glazed with the single glazed units refurbished 4 years ago. Externally there is private parking and communal grounds.

**GROUND FLOOR** 

1ST FLOOR

**Viewing** Strictly by appointment through Irving Geddes on 01764 653771.

Crieff
25 West High Street, PH7 4AU
Tel: 01764 653771

Comrie 1 Drummond Street, PH6 2DW Tel: 01764 670325