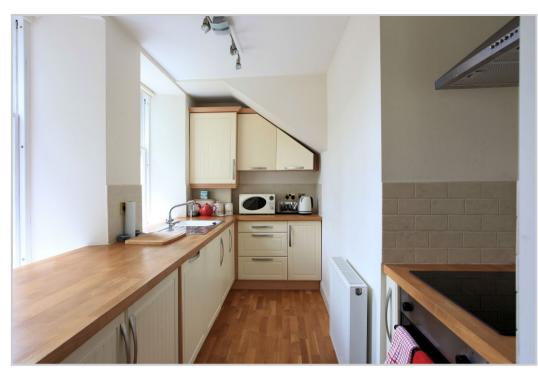

Irving Geddes are delighted to offer for sale this spacious two bedroom attached dwellinghouse enjoying a private position to the rear of a handsome converted Victorian villa. The property is presented in true move-in condition & is very well proportioned with accommodation comprising private main door access to the rear into a lower hall with doors to a large storage cupboard and CLOAKROOM. The large LOUNGE has a dual aspect, feature multi-fuel stove and French doors to the front. Off the lounge the fully fitted KITCHEN has a range of wall & base units with integrated white goods. There is a BATHROOM and two DOUBLE BEDROOMS on the upper floor, both with builtin wardrobes. The property is warmed by gas fired central heating and partially double glazed with the single glazed units refurbished 4 years ago. Externally there is private parking and communal grounds.