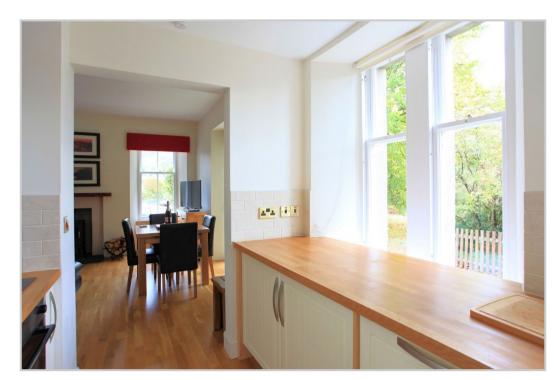

Irving Geddes are delighted to offer for sale this spacious two bedroom attached dwellinghouse enjoying a private position to the rear of a handsome converted Victorian villa. The property is presented in true move-in condition & is very well proportioned with accommodation comprising private main door access to the rear into a lower hall with doors to a large storage cupboard and CLOAKROOM. The large LOUNGE has a dual aspect, feature multi-fuel stove and French doors to the front. Off the lounge the fully fitted KITCHEN has a range of wall & base units with integrated white goods. There is a BATHROOM and two DOUBLE BEDROOMS on the upper floor, both with builtin wardrobes. The property is warmed by gas fired central heating and partially double glazed with the single glazed units refurbished 4 years ago. Externally there is private parking and communal grounds.