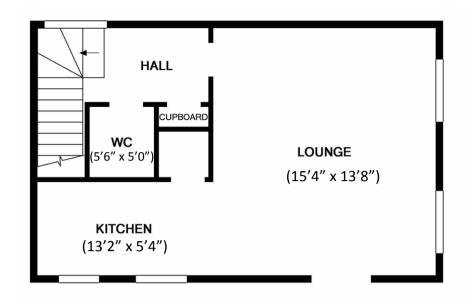

Irving Geddes are delighted to offer for sale this spacious two bedroom attached dwellinghouse enjoying a private position to the rear of a handsome converted Victorian villa. The property is presented in true move-in condition & is very well proportioned with accommodation comprising private main door access to the rear into a lower hall with doors to a large storage cupboard and CLOAKROOM. The large LOUNGE has a dual aspect, feature multi-fuel stove and French doors to the front. Off the lounge the fully fitted KITCHEN has a range of wall & base units with integrated white goods. There is a BATHROOM and two DOUBLE BEDROOMS on the upper floor, both with builtin wardrobes. The property is warmed by gas fired central heating and partially double glazed with the single glazed units refurbished 4 years ago. Externally there is private parking and communal grounds.

**GROUND FLOOR** 

1ST FLOOR

**Viewing** Strictly by appointment through Irving Geddes on 01764 653771.

Crieff
25 West High Street, PH7 4AU
Tel: 01764 653771

Comrie 1 Drummond Street, PH6 2DW Tel: 01764 670325