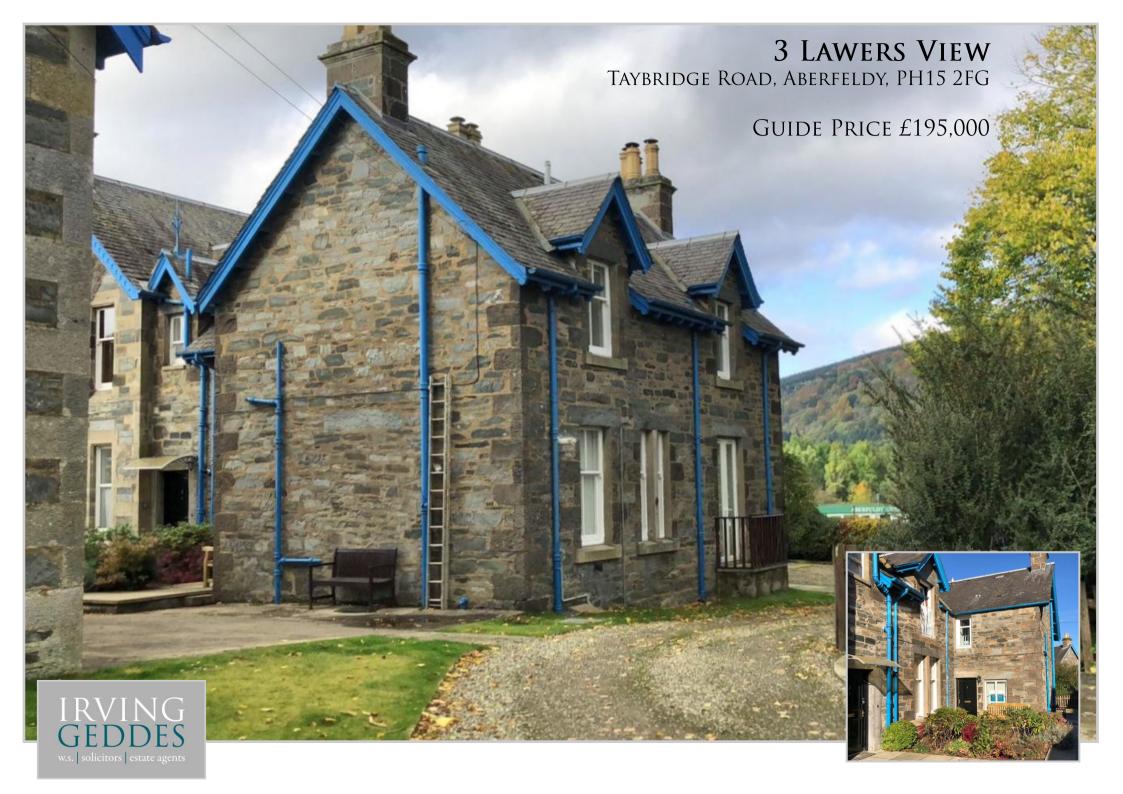

Irving Geddes are delighted to offer for sale this spacious two bedroom attached dwellinghouse enjoying a private position to the rear of a handsome converted Victorian villa. The property is presented in true move-in condition & is very well proportioned with accommodation comprising private main door access to the rear into a lower hall with doors to a large storage cupboard and CLOAKROOM. The large LOUNGE has a dual aspect, feature multi-fuel stove and French doors to the front. Off the lounge the fully fitted KITCHEN has a range of wall & base units with integrated white goods. There is a BATHROOM and two DOUBLE BEDROOMS on the upper floor, both with builtin wardrobes. The property is warmed by gas fired central heating and partially double glazed with the single glazed units refurbished 4 years ago. Externally there is private parking and communal grounds.