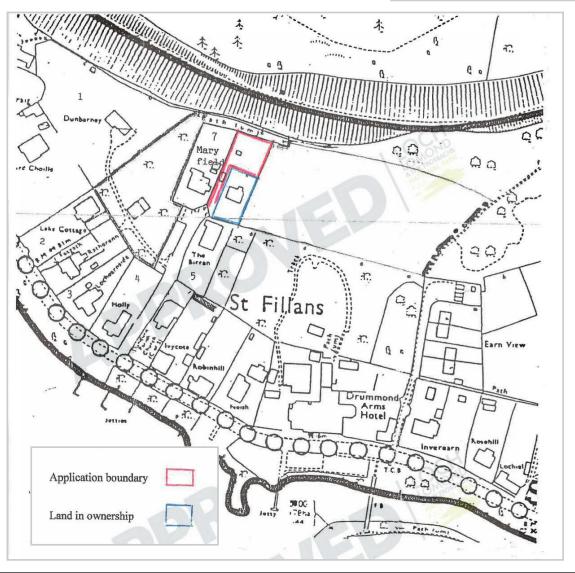

## **Directions**

Irving Geddes are delighted to offer for sale a residential plot enjoying a most peaceful location within the beautiful Perthshire village of St Fillans. Situated at the top of a private lane the plot has outline planning permission granted for a three bedroom bungalow with two parking spaces. A rare opportunity to purchase a residential site in one of Scotland's most picturesque areas.

## Directions

Entering St Fillans heading West, Manse Lane is the second turning on the right following the Drummond Hotel/Arran Brewery. The plot is situated behind 'Brambletye' which is the property at the top of the lane on the right hand side.