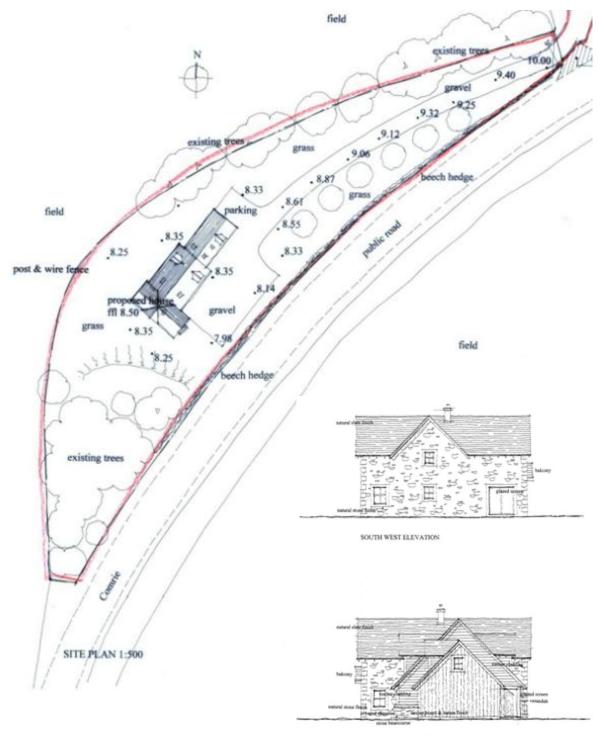

## **Description**

We are delighted to offer for sale this substantial plot enjoying a stunning rural location between Comrie and Crieff. A rarity to the market the single plot, extending to roughly 1.2 Acres, is serviced with full planning permission for a detached 5 bedroom villa. The design & layout of the proposed house may be altered to suit purchasers, subject to obtaining the necessary permissions. The proposed layout of the new build comprises on the ground floor: Dining Hall, Dining Kitchen, Utility, Lounge, Bedroom/Study, Bathroom and Boot Hall. There are 5 further Bedrooms (Two En-suite) and Family Bathroom on the first floor. Planning Permission, architects drawings & location plan available upon request.