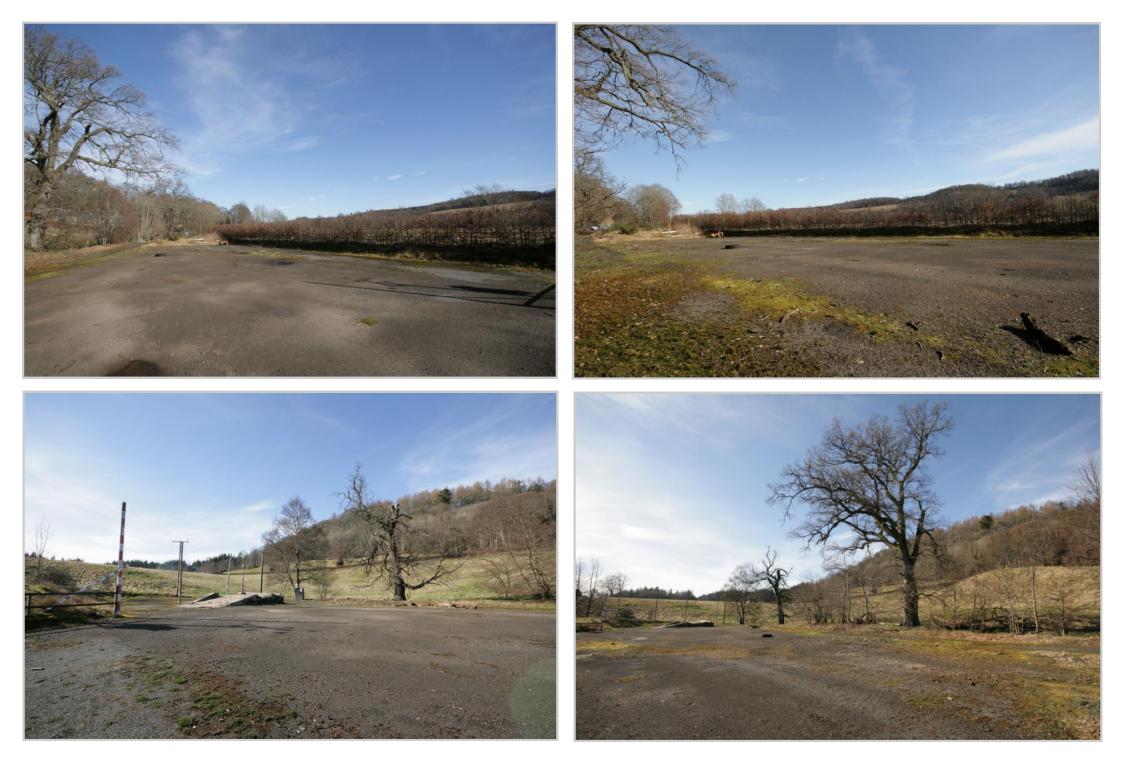

R **Residential Plot** Full Planning Permission: 5 Bedroom Villa Approx 1.2 Acre Semi-Rural Location Adjacent Services **Attractive Location** Rare Opportunity

## **Description**

We are delighted to offer for sale this substantial plot enjoying a stunning rural location between Comrie and Crieff. A rarity to the market the single plot, extending to roughly 1.2 Acres, is serviced with full planning permission for a detached 5 bedroom villa. The design & layout of the proposed house may be altered to suit purchasers, subject to obtaining the necessary permissions. The proposed layout of the new build comprises on the ground floor: Dining Hall, Dining Kitchen, Utility, Lounge, Bedroom/Study, Bathroom and Boot Hall. There are 5 further Bedrooms (Two En-suite) and Family Bathroom on the first floor. Planning Permission, architects drawings & location plan available upon request.