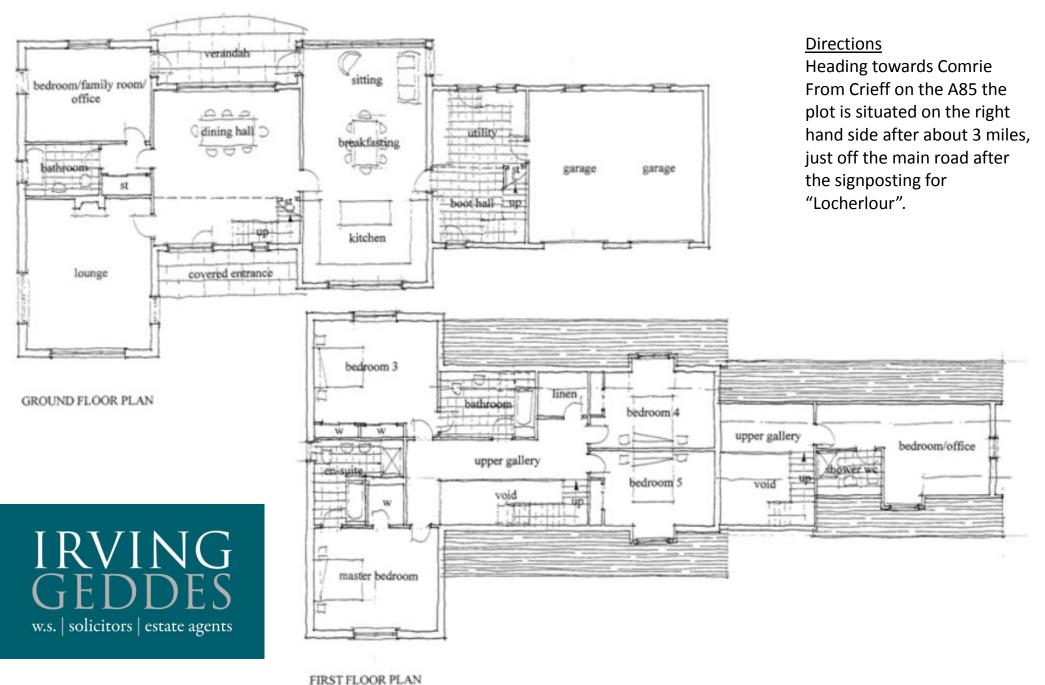

## **Description**

We are delighted to offer for sale this substantial plot enjoying a stunning rural location between Comrie and Crieff. A rarity to the market the single plot, extending to roughly 1.2 Acres, is serviced with full planning permission for a detached 5 bedroom villa. The design & layout of the proposed house may be altered to suit purchasers, subject to obtaining the necessary permissions. The proposed layout of the new build comprises on the ground floor: Dining Hall, Dining Kitchen, Utility, Lounge, Bedroom/Study, Bathroom and Boot Hall. There are 5 further Bedrooms (Two En-suite) and Family Bathroom on the first floor. Planning Permission, architects drawings & location plan available upon request.