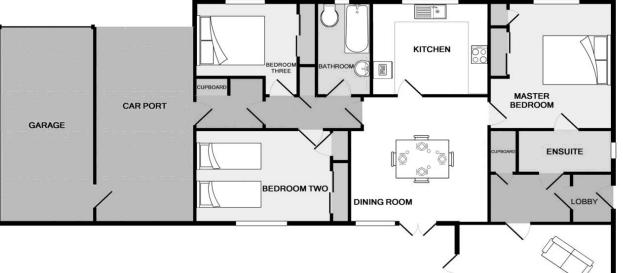

The property is located directly across the road from the substantial Private Loch Foreshore, which also has Riparian Rights & Mooring. Loch View is presented in true move-in condition and offers extremely well appointed accommodation throughout. Comprising: RECEPTION HALL with large storage cupboard, LARGE LOUNGE with patio doors leading to an area of decking, DINING ROOM, MODERN KITCHEN, 3 DOUBLE BEDROOMS (master en-suite shower), FAMILY BATHROOM and UTILITY AREA. Loch View sits within a generous plot of (c0.5 acre) with South facing landscaped gardens to the front .A gated driveway leads to the side and rear of the property where there is ample parking and accesses a single garage and car port. The property is warmed by oil central heating and is fully double glazed.

| Lounge       | 20'7" x 15'9" | Kitchen        | 11′6″ x 9′8″  |
|--------------|---------------|----------------|---------------|
| Dining Room  | 15'9" x 13'5" | Master Bedroom | 14′6″ x 15′4″ |
| Bedroom Two  | 13'2" x 9'11" | Bedroom Three  | 11′6″ x 7′10″ |
| Utility Area | 8'0" x 5'4"   | Bathroom       | 9′10″ x 5′6″  |