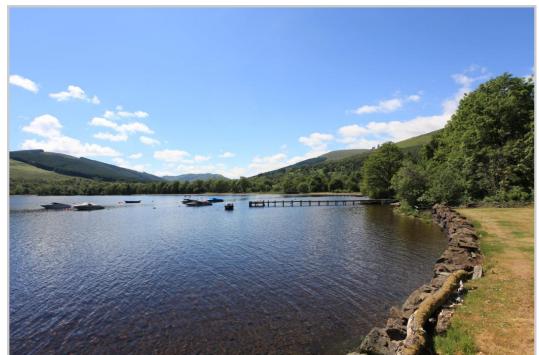

A major feature of the property is the private Loch frontage & mooring located directly across the road. The area of foreshore is approximately 100ft x 50ft and laid to lawn. It is a perfect area to relax and socialise with family/friends or indeed enjoy the Riparian rights and exploring Loch Earn on your speed boat. Properties of this type are rare to the market and is sure to appeal to a range of purchasers, therefore early viewing is advised.