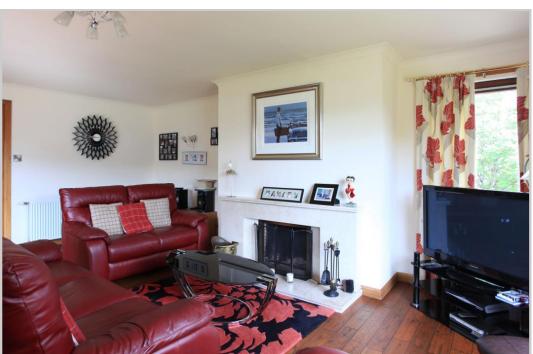

The property is located directly across the road from the substantial Private Loch Foreshore, which also has Riparian Rights & Mooring. Loch View is presented in true move-in condition and offers extremely well appointed accommodation throughout. Comprising: RECEPTION HALL with large storage cupboard, LARGE LOUNGE with patio doors leading to an area of decking, DINING ROOM, MODERN KITCHEN, 3 DOUBLE BEDROOMS (master en-suite shower), FAMILY BATHROOM and UTILITY AREA. Loch View sits within a generous plot of (c0.5 acre) with South facing landscaped gardens to the front .A gated driveway leads to the side and rear of the property where there is ample parking and accesses a single garage and car port. The property is warmed by oil central heating and is fully double glazed.

| Lounge       | 20'7" x 15'9" | Kitchen        | 11′6″ x 9′8″  |
|--------------|---------------|----------------|---------------|
| Dining Room  | 15'9" x 13'5" | Master Bedroom | 14′6″ x 15′4″ |
| Bedroom Two  | 13'2" x 9'11" | Bedroom Three  | 11′6″ x 7′10″ |
| Utility Area | 8'0" x 5'4"   | Bathroom       | 9′10″ x 5′6″  |