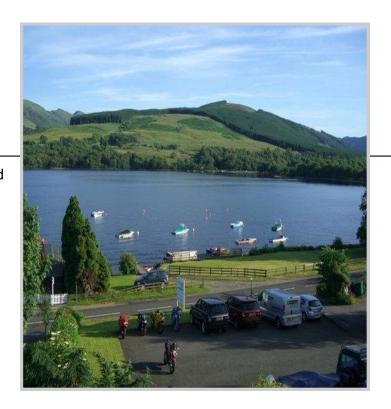

A major feature of the property is the private Loch frontage & mooring located directly across the road. The area of foreshore is approximately 100ft x 50ft and laid to lawn. It is a perfect area to relax and socialise with family/friends or indeed enjoy the Riparian rights and exploring Loch Earn on your speed boat. Properties of this type are rare to the market and is sure to appeal to a range of purchasers, therefore early viewing is advised.

Loch View, Lochearnhead FK19 8PU

Loch View, Lochearnhead FK19 8PU

Loch View, Lochearnhead FK19 8PU

A stunning view over Loch Earn.