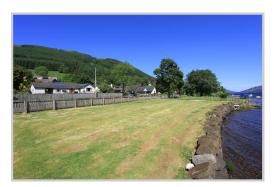

A major feature of the property is the private Loch frontage & mooring located directly across the road. The area of foreshore is approximately 100ft x 50ft and laid to lawn. It is a perfect area to relax and socialise with family/friends or indeed enjoy the Riparian rights and exploring Loch Earn on your speed boat. Properties of this type are rare to the market and is sure to appeal to a range of purchasers, therefore early viewing is advised.