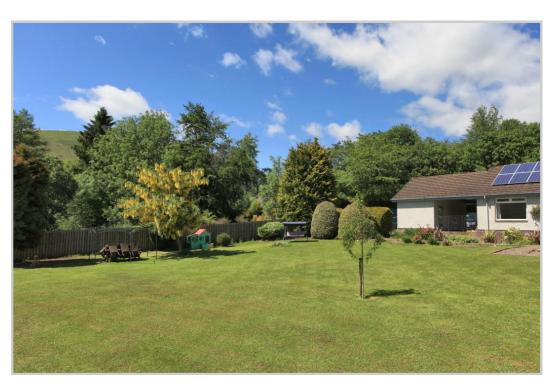

The property is located directly across the road from the substantial Private Loch Foreshore, which also has Riparian Rights & Mooring. Loch View is presented in true move-in condition and offers extremely well appointed accommodation throughout. Comprising: RECEPTION HALL with large storage cupboard, LARGE LOUNGE with patio doors leading to an area of decking, DINING ROOM, MODERN KITCHEN, 3 DOUBLE BEDROOMS (master en-suite shower), FAMILY BATHROOM and UTILITY AREA. Loch View sits within a generous plot of (c0.5 acre) with South facing landscaped gardens to the front .A gated driveway leads to the side and rear of the property where there is ample parking and accesses a single garage and car port. The property is warmed by oil central heating and is fully double glazed.