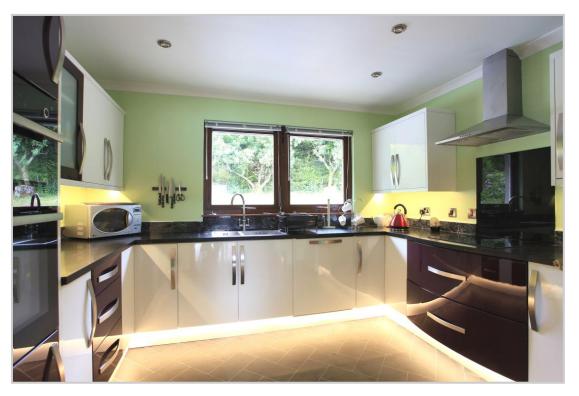

The property is located directly across the road from the substantial Private Loch Foreshore, which also has Riparian Rights & Mooring. Loch View is presented in true move-in condition and offers extremely well appointed accommodation throughout. Comprising: RECEPTION HALL with large storage cupboard, LARGE LOUNGE with patio doors leading to an area of decking, DINING ROOM, MODERN KITCHEN, 3 DOUBLE BEDROOMS (master en-suite shower), FAMILY BATHROOM and UTILITY AREA. Loch View sits within a generous plot of (c0.5 acre) with South facing landscaped gardens to the front .A gated driveway leads to the side and rear of the property where there is ample parking and accesses a single garage and car port. The property is warmed by oil central heating and is fully double glazed.

| Lounge       | 20'7" x 15'9" | Kitchen        | 11′6″ x 9′8″  |
|--------------|---------------|----------------|---------------|
| Dining Room  | 15'9" x 13'5" | Master Bedroom | 14′6″ x 15′4″ |
| Bedroom Two  | 13'2" x 9'11" | Bedroom Three  | 11′6″ x 7′10″ |
| Utility Area | 8'0" x 5'4"   | Bathroom       | 9′10″ x 5′6″  |