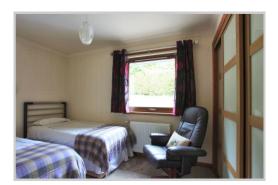

The property is located directly across the road from the substantial Private Loch Foreshore, which also has Riparian Rights & Mooring. Loch View is presented in true move-in condition and offers extremely well appointed accommodation throughout. Comprising: RECEPTION HALL with large storage cupboard, LARGE LOUNGE with patio doors leading to an area of decking, DINING ROOM, MODERN KITCHEN, 3 DOUBLE BEDROOMS (master en-suite shower), FAMILY BATHROOM and UTILITY AREA. Loch View sits within a generous plot of (c0.5 acre) with South facing landscaped gardens to the front .A gated driveway leads to the side and rear of the property where there is ample parking and accesses a single garage and car port. The property is warmed by oil central heating and is fully double glazed.

| Lounge       | 20'7" x 15'9" | Kitchen        | 11′6″ x 9′8″  |
|--------------|---------------|----------------|---------------|
| Dining Room  | 15'9" x 13'5" | Master Bedroom | 14′6″ x 15′4″ |
| Bedroom Two  | 13'2" x 9'11" | Bedroom Three  | 11′6″ x 7′10″ |
| Utility Area | 8'0" x 5'4"   | Bathroom       | 9′10″ x 5′6″  |