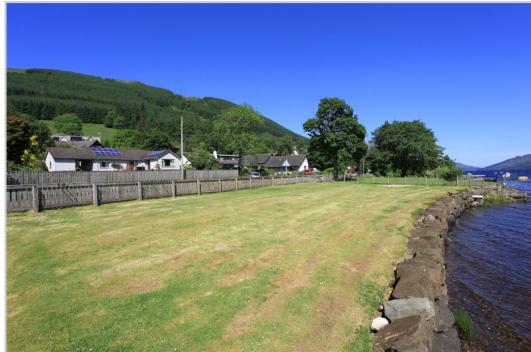

A major feature of the property is the private Loch frontage & mooring located directly across the road. The area of foreshore is approximately 100ft x 50ft and laid to lawn. It is a perfect area to relax and socialise with family/friends or indeed enjoy the Riparian rights and exploring Loch Earn on your speed boat. Properties of this type are rare to the market and is sure to appeal to a range of purchasers, therefore early viewing is advised.