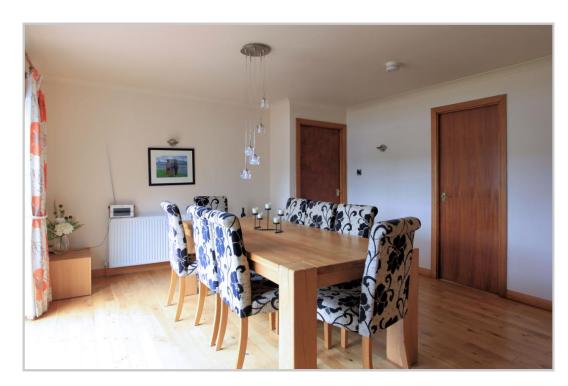

The property is located directly across the road from the substantial Private Loch Foreshore, which also has Riparian Rights & Mooring. Loch View is presented in true move-in condition and offers extremely well appointed accommodation throughout. Comprising: RECEPTION HALL with large storage cupboard, LARGE LOUNGE with patio doors leading to an area of decking, DINING ROOM, MODERN KITCHEN, 3 DOUBLE BEDROOMS (master en-suite shower), FAMILY BATHROOM and UTILITY AREA. Loch View sits within a generous plot of (c0.5 acre) with South facing landscaped gardens to the front .A gated driveway leads to the side and rear of the property where there is ample parking and accesses a single garage and car port. The property is warmed by oil central heating and is fully double glazed.

| Lounge       | 20'7" x 15'9" | Kitchen        | 11′6″ x 9′8″  |
|--------------|---------------|----------------|---------------|
| Dining Room  | 15'9" x 13'5" | Master Bedroom | 14′6″ x 15′4″ |
| Bedroom Two  | 13'2" x 9'11" | Bedroom Three  | 11′6″ x 7′10″ |
| Utility Area | 8'0" x 5'4"   | Bathroom       | 9′10″ x 5′6″  |