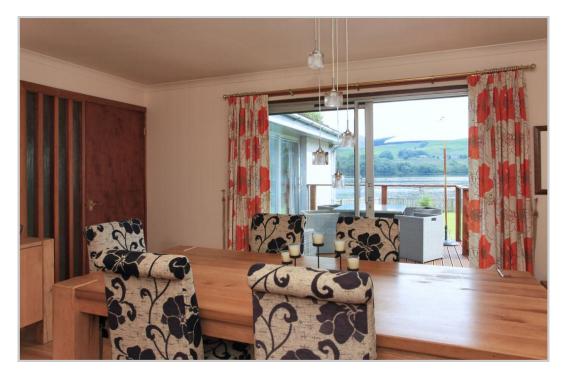

The property is located directly across the road from the substantial Private Loch Foreshore, which also has Riparian Rights & Mooring. Loch View is presented in true move-in condition and offers extremely well appointed accommodation throughout. Comprising: RECEPTION HALL with large storage cupboard, LARGE LOUNGE with patio doors leading to an area of decking, DINING ROOM, MODERN KITCHEN, 3 DOUBLE BEDROOMS (master en-suite shower), FAMILY BATHROOM and UTILITY AREA. Loch View sits within a generous plot of (c0.5 acre) with South facing landscaped gardens to the front .A gated driveway leads to the side and rear of the property where there is ample parking and accesses a single garage and car port. The property is warmed by oil central heating and is fully double glazed.

| Lounge       | 20'7" x 15'9" | Kitchen        | 11′6″ x 9′8″  |
|--------------|---------------|----------------|---------------|
| Dining Room  | 15'9" x 13'5" | Master Bedroom | 14′6″ x 15′4″ |
| Bedroom Two  | 13'2" x 9'11" | Bedroom Three  | 11′6″ x 7′10″ |
| Utility Area | 8'0" x 5'4"   | Bathroom       | 9′10″ x 5′6″  |

Loch View, Lochearnhead FK19 8PU

Loch View, Lochearnhead FK19 8PU

Loch View, Lochearnhead FK19 8PU

A stunning view over Loch Earn.