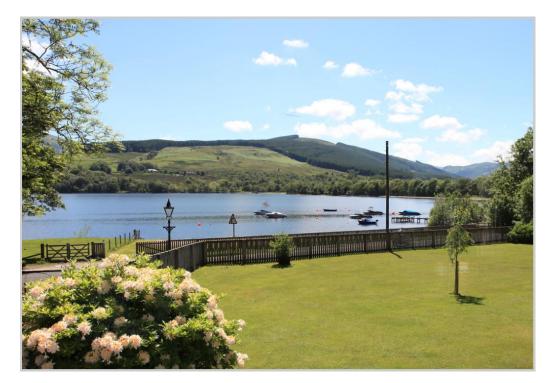

A major feature of the property is the private Loch frontage & mooring located directly across the road. The area of foreshore is approximately 100ft x 50ft and laid to lawn. It is a perfect area to relax and socialise with family/friends or indeed enjoy the Riparian rights and exploring Loch Earn on your speed boat. Properties of this type are rare to the market and is sure to appeal to a range of purchasers, therefore early viewing is advised.

Loch View, Lochearnhead FK19 8PU

Loch View, Lochearnhead FK19 8PU

Loch View, Lochearnhead FK19 8PU

A stunning view over Loch Earn.