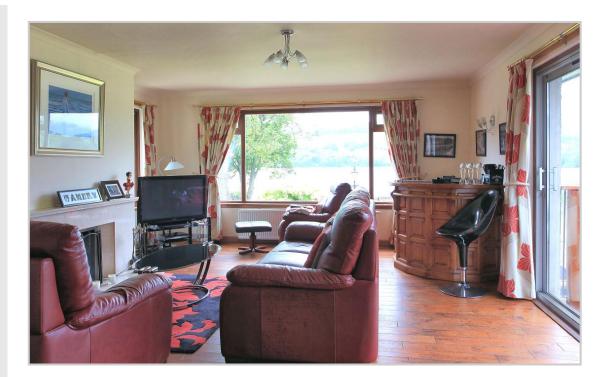

The property is located directly across the road from the substantial Private Loch Foreshore, which also has Riparian Rights & Mooring. Loch View is presented in true move-in condition and offers extremely well appointed accommodation throughout. Comprising: RECEPTION HALL with large storage cupboard, LARGE LOUNGE with patio doors leading to an area of decking, DINING ROOM, MODERN KITCHEN, 3 DOUBLE BEDROOMS (master en-suite shower), FAMILY BATHROOM and UTILITY AREA. Loch View sits within a generous plot of (c0.5 acre) with South facing landscaped gardens to the front .A gated driveway leads to the side and rear of the property where there is ample parking and accesses a single garage and car port. The property is warmed by oil central heating and is fully double glazed.

| Lounge       | 20'7" x 15'9" | Kitchen        | 11′6″ x 9′8″  |
|--------------|---------------|----------------|---------------|
| Dining Room  | 15'9" x 13'5" | Master Bedroom | 14′6″ x 15′4″ |
| Bedroom Two  | 13'2" x 9'11" | Bedroom Three  | 11′6″ x 7′10″ |
| Utility Area | 8'0" x 5'4"   | Bathroom       | 9′10″ x 5′6″  |