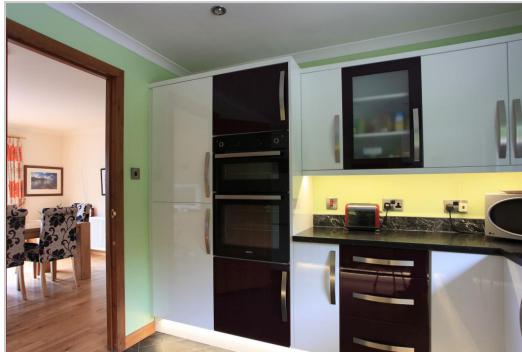

The property is located directly across the road from the substantial Private Loch Foreshore, which also has Riparian Rights & Mooring. Loch View is presented in true move-in condition and offers extremely well appointed accommodation throughout. Comprising: RECEPTION HALL with large storage cupboard, LARGE LOUNGE with patio doors leading to an area of decking, DINING ROOM, MODERN KITCHEN, 3 DOUBLE BEDROOMS (master en-suite shower), FAMILY BATHROOM and UTILITY AREA. Loch View sits within a generous plot of (c0.5 acre) with South facing landscaped gardens to the front .A gated driveway leads to the side and rear of the property where there is ample parking and accesses a single garage and car port. The property is warmed by oil central heating and is fully double glazed.