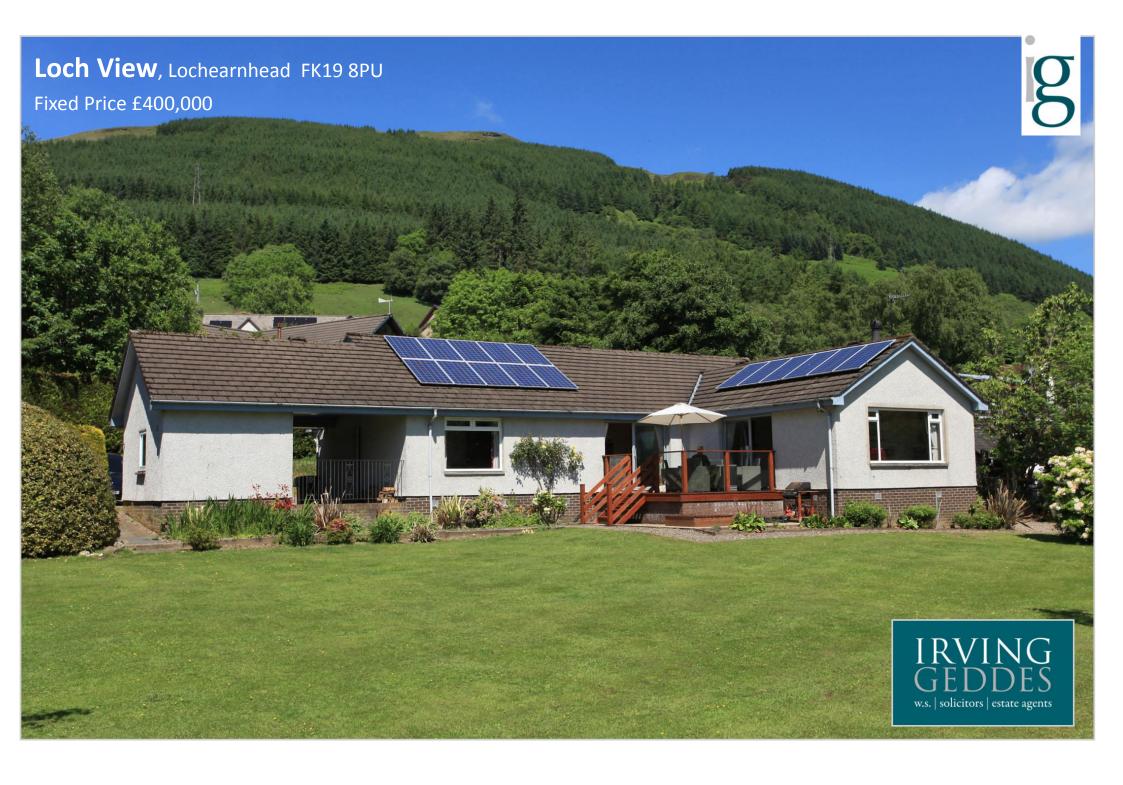

#### Loch View, Lochearnhead FK19 8PU

Irving Geddes are delighted to offer for sale this well proportioned detached bungalow located in an enviable position with uninterrupted views across Loch Earn, which is amongst some of the most picturesque scenery that Scotland has to offer. Lochearnhead is situated at the Western end of Loch Earn, at the foot of Glen Ogle & is a haven for those keen on venturing into the great outdoors. Easily accessible, Lochearnhead is on the main arterial road, providing access to Perth, Crianlarich & Stirling.

The property is located directly across the road from the substantial Private Loch Foreshore, which also has Riparian Rights & Mooring. Loch View is presented in true move-in condition and offers extremely well appointed accommodation throughout. Comprising: RECEPTION HALL with large storage cupboard, LARGE LOUNGE with patio doors leading to an area of decking, DINING ROOM, MODERN KITCHEN, 3 DOUBLE BEDROOMS (master en-suite shower), FAMILY BATHROOM and UTILITY AREA. Loch View sits within a generous plot of (c0.5 acre) with South facing landscaped gardens to the front .A gated driveway leads to the side and rear of the property where there is ample parking and accesses a single garage and car port. The property is warmed by oil central heating and is fully double glazed.

A major feature of the property is the private Loch frontage & mooring located directly across the road. The area of foreshore is approximately 100ft x 50ft and laid to lawn. It is a perfect area to relax and socialise with family/friends or indeed enjoy the Riparian rights and exploring Loch Earn on your speed boat. Properties of this type are rare to the market and is sure to appeal to a range of purchasers, therefore early viewing is advised.