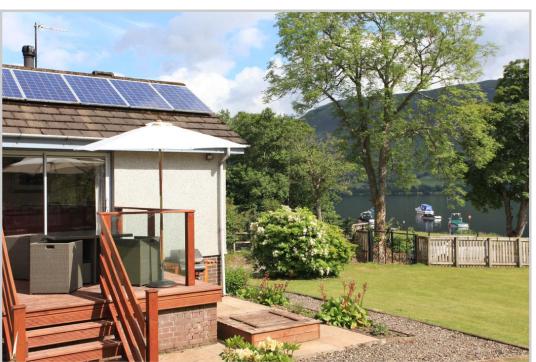

The property is located directly across the road from the substantial Private Loch Foreshore, which also has Riparian Rights & Mooring. Loch View is presented in true move-in condition and offers extremely well appointed accommodation throughout. Comprising: RECEPTION HALL with large storage cupboard, LARGE LOUNGE with patio doors leading to an area of decking, DINING ROOM, MODERN KITCHEN, 3 DOUBLE BEDROOMS (master en-suite shower), FAMILY BATHROOM and UTILITY AREA. Loch View sits within a generous plot of (c0.5 acre) with South facing landscaped gardens to the front .A gated driveway leads to the side and rear of the property where there is ample parking and accesses a single garage and car port. The property is warmed by oil central heating and is fully double glazed.

A major feature of the property is the private Loch frontage & mooring located directly across the road. The area of foreshore is approximately 100ft x 50ft and laid to lawn. It is a perfect area to relax and socialise with family/friends or indeed enjoy the Riparian rights and exploring Loch Earn on your speed boat. Properties of this type are rare to the market and is sure to appeal to a range of purchasers, therefore early viewing is advised.

Loch View, Lochearnhead FK19 8PU

Loch View, Lochearnhead FK19 8PU

Loch View, Lochearnhead FK19 8PU

A stunning view over Loch Earn.