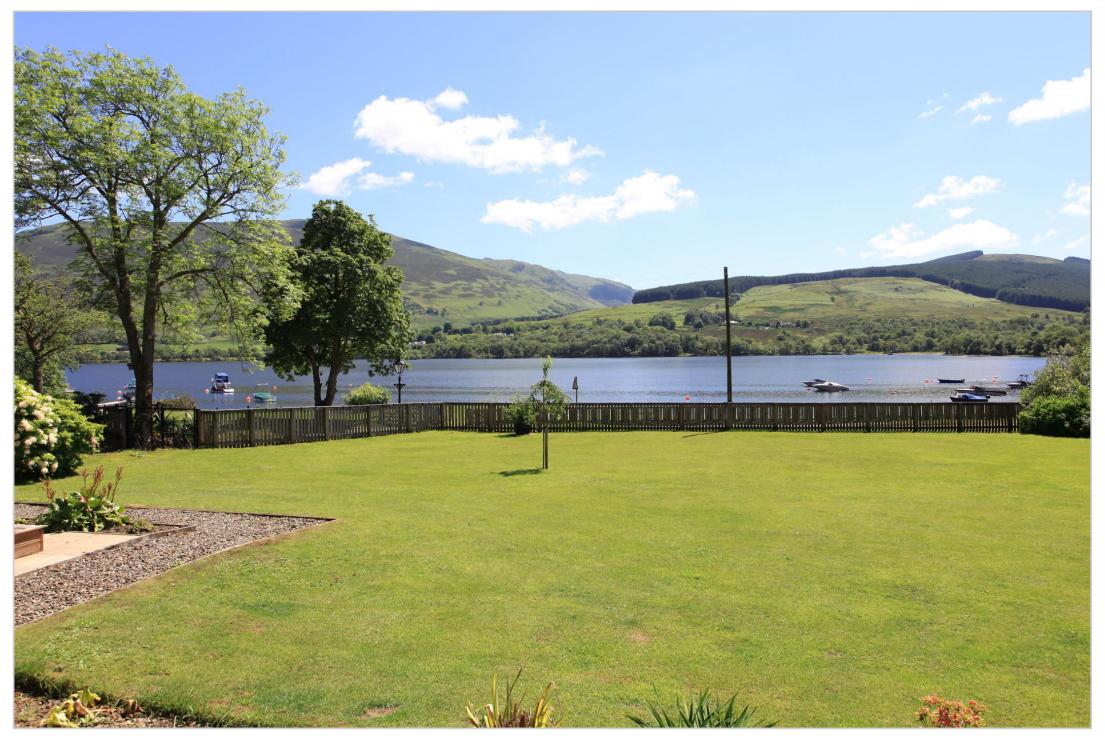

The property is located directly across the road from the substantial Private Loch Foreshore, which also has Riparian Rights & Mooring. Loch View is presented in true move-in condition and offers extremely well appointed accommodation throughout. Comprising: RECEPTION HALL with large storage cupboard, LARGE LOUNGE with patio doors leading to an area of decking, DINING ROOM, MODERN KITCHEN, 3 DOUBLE BEDROOMS (master en-suite shower), FAMILY BATHROOM and UTILITY AREA. Loch View sits within a generous plot of (c0.5 acre) with South facing landscaped gardens to the front .A gated driveway leads to the side and rear of the property where there is ample parking and accesses a single garage and car port. The property is warmed by oil central heating and is fully double glazed.