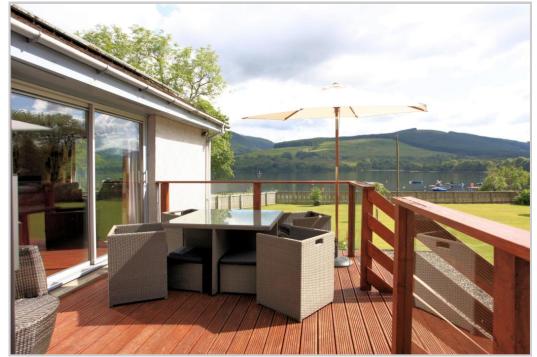

The property is located directly across the road from the substantial Private Loch Foreshore, which also has Riparian Rights & Mooring. Loch View is presented in true move-in condition and offers extremely well appointed accommodation throughout. Comprising: RECEPTION HALL with large storage cupboard, LARGE LOUNGE with patio doors leading to an area of decking, DINING ROOM, MODERN KITCHEN, 3 DOUBLE BEDROOMS (master en-suite shower), FAMILY BATHROOM and UTILITY AREA. Loch View sits within a generous plot of (c0.5 acre) with South facing landscaped gardens to the front .A gated driveway leads to the side and rear of the property where there is ample parking and accesses a single garage and car port. The property is warmed by oil central heating and is fully double glazed.

A major feature of the property is the private Loch frontage & mooring located directly across the road. The area of foreshore is approximately 100ft x 50ft and laid to lawn. It is a perfect area to relax and socialise with family/friends or indeed enjoy the Riparian rights and exploring Loch Earn on your speed boat. Properties of this type are rare to the market and is sure to appeal to a range of purchasers, therefore early viewing is advised.