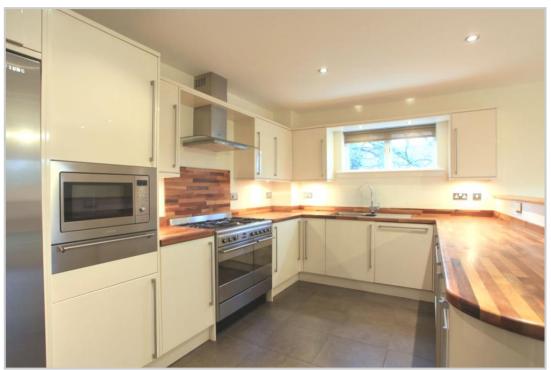

## **Principal Accommodation:**

Lounge (5.50m x 4.38m / 18'0"x 14'4") Master Bedroom 5.50m x 4.38m / 18'0"x 14'4")

Family Room (4.65m x 4.10m / 15'3"x 13'5") Bedroom 2 (4.38m x 3.30m / 14'4"x 10'8")

Dining Kitchen (5.50m x 4.38m / 18'0"x 14'4") Bedroom 3 (4.80m x 3.65m / 15'8"x 11'10")