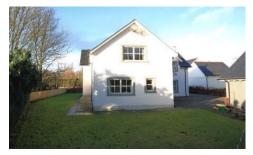

## Tighnabruaich, Turretbank Road, Crieff, PH7 4AR

We are delighted to offer for sale this superior detached modern villa offering particularly spacious and flexible accommodation throughout. Tighnabruaich has been finished to an exacting standard and is a stunning family home located on the Western edge of Crieff. Set over two levels comprising on the ground floor: VESTIBULE, RECEPTION HALL, DINING KITCHEN, UTILITY ROOM, FAMILY/SITTING ROOM, LOUNGE, DOUBLE BEDROOM & SHOWER ROOM. The upper floor comprises: LANDING, MASTER SUITE (with dressing room & ensuite shower room), two further DOUBLE BEDROOMS, STUDY and BATHROOM. Externally there is a double garage and a good sized rear garden which extends down a wooded embankment to the Turret Burn, upon which the property enjoys fishing rights. The property boasts highly efficient double glazing, under-floor heating throughout the ground floor & upstairs with the bathroom and en-suite, gas central heating, solar power & an inset wood burner. Tighnabruaich is a beautiful modern home and early internal viewing is advised.

## **External**

The property is set back from the road and has a strip of lawn to the front and side with a mono-bloc driveway leading to a quality built double garage which benefits from power, lighting, an automatic door and storage area above. The rear garden has a level area of lawn with a fence to the rear. A gate accesses the private embankment which leads down to the Turret burn.