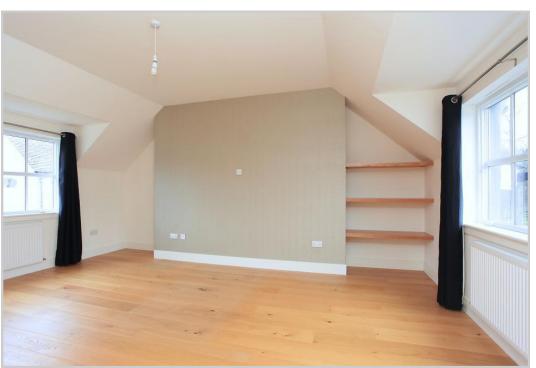

## **Principal Accommodation:**

Lounge (5.50m x 4.38m / 18'0"x 14'4") Master Bedroom 5.50m x 4.38m / 18'0"x 14'4")

Family Room (4.65m x 4.10m / 15'3"x 13'5") Bedroom 2 (4.38m x 3.30m / 14'4"x 10'8")

Dining Kitchen (5.50m x 4.38m / 18'0"x 14'4") Bedroom 3 (4.80m x 3.65m / 15'8"x 11'10")