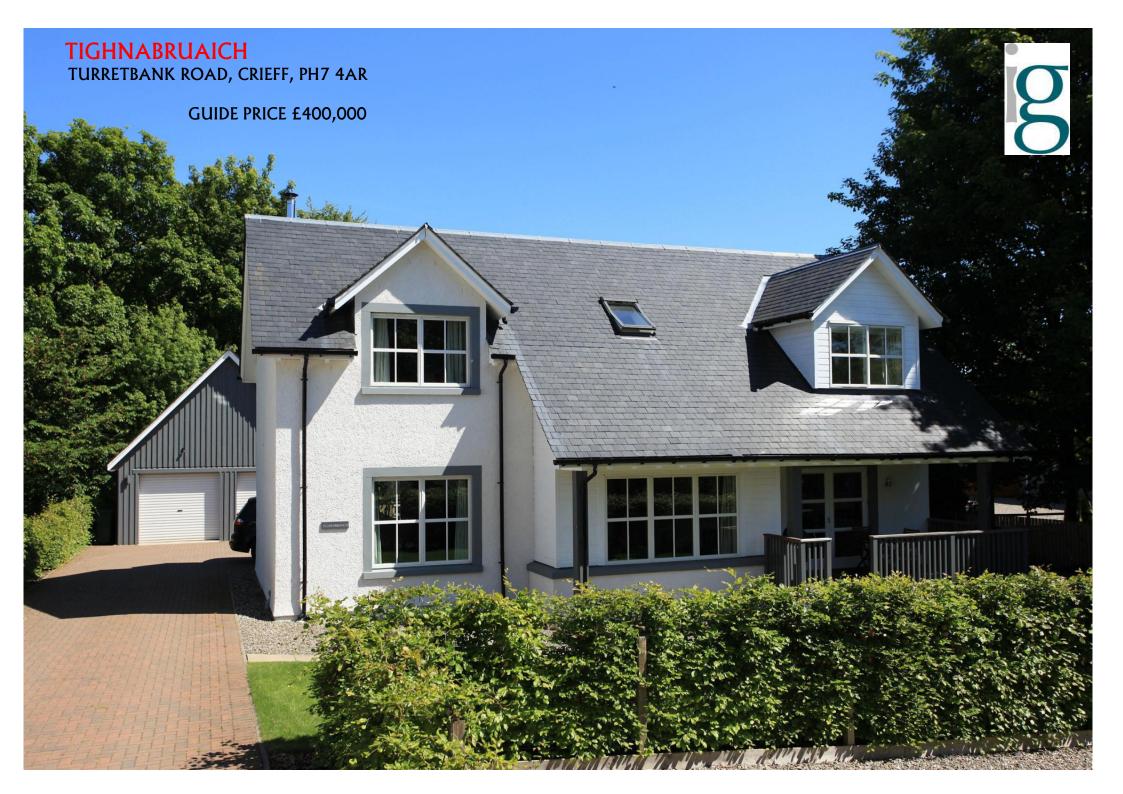

## Tighnabruaich, Turretbank Road, Crieff, PH7 4AR

We are delighted to offer for sale this superior detached modern villa offering particularly spacious and flexible accommodation throughout. Tighnabruaich has been finished to an exacting standard and is a stunning family home located on the Western edge of Crieff. Set over two levels comprising on the ground floor: VESTIBULE, RECEPTION HALL, DINING KITCHEN, UTILITY ROOM, FAMILY/SITTING ROOM, LOUNGE, DOUBLE BEDROOM & SHOWER ROOM. The upper floor comprises: LANDING, MASTER SUITE (with dressing room & ensuite shower room), two further DOUBLE BEDROOMS, STUDY and BATHROOM. Externally there is a double garage and a good sized rear garden which extends down a wooded embankment to the Turret Burn, upon which the property enjoys fishing rights. The property boasts highly efficient double glazing, under-floor heating throughout the ground floor & upstairs with the bathroom and en-suite, gas central heating, solar power & an inset wood burner. Tighnabruaich is a beautiful modern home and early internal viewing is advised.