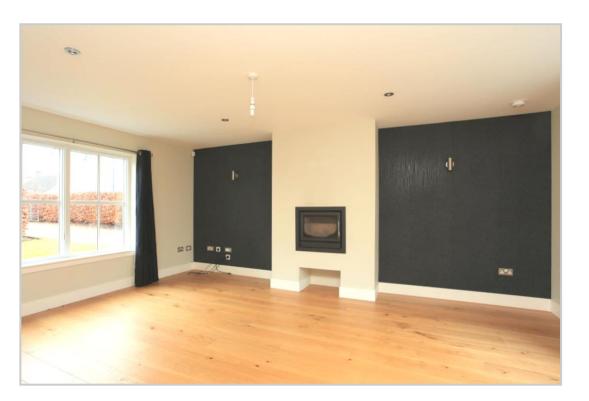

## **Principal Accommodation:**

Lounge (5.50m x 4.38m / 18'0"x 14'4") Master Bedroom 5.50m x 4.38m / 18'0"x 14'4")

Family Room (4.65m x 4.10m / 15'3"x 13'5") Bedroom 2 (4.38m x 3.30m / 14'4"x 10'8")

Dining Kitchen (5.50m x 4.38m / 18'0"x 14'4") Bedroom 3 (4.80m x 3.65m / 15'8"x 11'10")