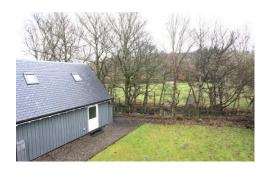

## **External**

The property is set back from the road and has a strip of lawn to the front and side with a mono-bloc driveway leading to a quality built double garage which benefits from power, lighting, an automatic door and storage area above. The rear garden has a level area of lawn with a fence to the rear. A gate accesses the private embankment which leads down to the Turret burn.