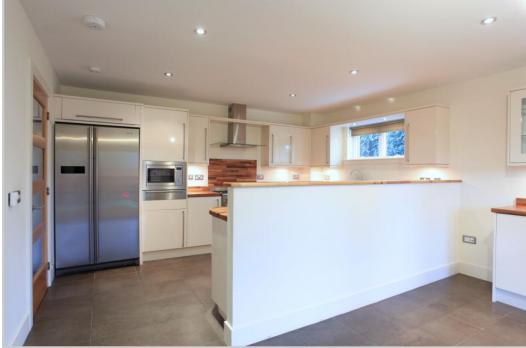

## Tighnabruaich, Turretbank Road, Crieff, PH7 4AR

We are delighted to offer for sale this superior detached modern villa offering particularly spacious and flexible accommodation throughout. Tighnabruaich has been finished to an exacting standard and is a stunning family home located on the Western edge of Crieff. Set over two levels comprising on the ground floor: VESTIBULE, RECEPTION HALL, DINING KITCHEN, UTILITY ROOM, FAMILY/SITTING ROOM, LOUNGE, DOUBLE BEDROOM & SHOWER ROOM. The upper floor comprises: LANDING, MASTER SUITE (with dressing room & ensuite shower room), two further DOUBLE BEDROOMS, STUDY and BATHROOM. Externally there is a double garage and a good sized rear garden which extends down a wooded embankment to the Turret Burn, upon which the property enjoys fishing rights. The property boasts highly efficient double glazing, under-floor heating throughout the ground floor & upstairs with the bathroom and en-suite, gas central heating, solar power & an inset wood burner. Tighnabruaich is a beautiful modern home and early internal viewing is advised.

## **Principal Accommodation:**

Lounge (5.50m x 4.38m / 18'0"x 14'4") Master Bedroom 5.50m x 4.38m / 18'0"x 14'4")

Family Room (4.65m x 4.10m / 15'3"x 13'5") Bedroom 2 (4.38m x 3.30m / 14'4"x 10'8")

Dining Kitchen (5.50m x 4.38m / 18'0"x 14'4") Bedroom 3 (4.80m x 3.65m / 15'8"x 11'10")