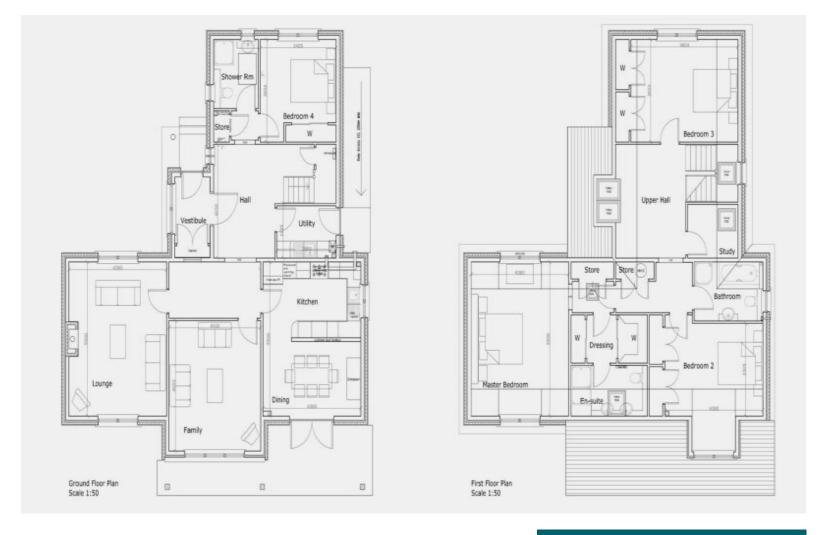

## Tighnabruaich, Turretbank Road, Crieff, PH7 4AR

We are delighted to offer for sale this superior detached modern villa offering particularly spacious and flexible accommodation throughout. Tighnabruaich has been finished to an exacting standard and is a stunning family home located on the Western edge of Crieff. Set over two levels comprising on the ground floor: VESTIBULE, RECEPTION HALL, DINING KITCHEN, UTILITY ROOM, FAMILY/SITTING ROOM, LOUNGE, DOUBLE BEDROOM & SHOWER ROOM. The upper floor comprises: LANDING, MASTER SUITE (with dressing room & ensuite shower room), two further DOUBLE BEDROOMS, STUDY and BATHROOM. Externally there is a double garage and a good sized rear garden which extends down a wooded embankment to the Turret Burn, upon which the property enjoys fishing rights. The property boasts highly efficient double glazing, under-floor heating throughout the ground floor & upstairs with the bathroom and en-suite, gas central heating, solar power & an inset wood burner. Tighnabruaich is a beautiful modern home and early internal viewing is advised.

## **Principal Accommodation:**

Lounge (5.50m x 4.38m / 18'0"x 14'4") Master Bedroom 5.50m x 4.38m / 18'0"x 14'4")

Family Room (4.65m x 4.10m / 15'3"x 13'5") Bedroom 2 (4.38m x 3.30m / 14'4"x 10'8")

Dining Kitchen (5.50m x 4.38m / 18'0"x 14'4") Bedroom 3 (4.80m x 3.65m / 15'8"x 11'10")

Utility Room (2.65m x 1.95m / 8'6"x 6'4") Study (2.25m x 1.95m / 7'4"x 6'4")

Bedroom 4 (3.65m x 2.90m / 11'10"x 9'6") Double Garage (6.5m x 6.0m / 21'4"x 19'8")