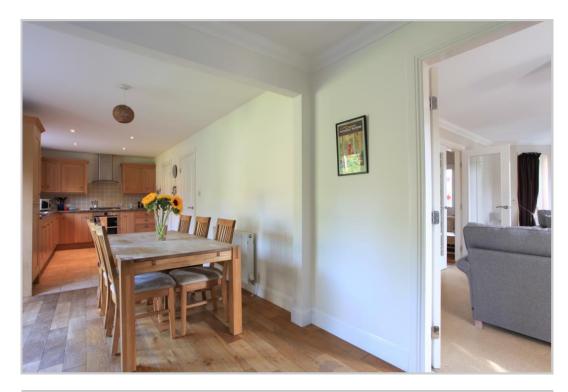

The accommodation is both spacious and flexible and comprises on the ground floor: reception hall, lounge, family room/bed 5, dining kitchen open to family room, utility room and cloakroom. The first floor has a family bathroom and four double bedrooms, the master with en-suite bathroom and dressing area and bedroom three with adjoining playroom.

A beautiful family home enjoying a sought after location and likely to be a welcome addition to the market.

**Lounge** (20'10" to bay x 11'4") **Dining Kitchen** (21'10" x 9'0")

Family Room (10'0" x 9'0") Family Room / Bed 5 (11'6 x 7'10")