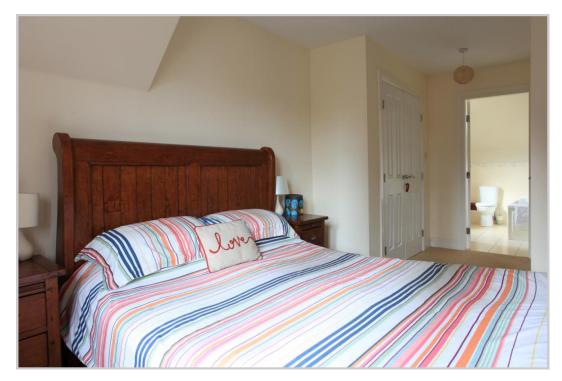

The accommodation is both spacious and flexible and comprises on the ground floor: reception hall, lounge, family room/bed 5, dining kitchen open to family room, utility room and cloakroom. The first floor has a family bathroom and four double bedrooms, the master with en-suite bathroom and dressing area and bedroom three with adjoining playroom.

 $\textbf{Master Bedroom} \ (18'4'' \times 11'4'') \\ \textbf{Bedroom 2} \ (10'4'' \times 9'4'')$ 

**Bedroom 3** (13'0" x 9'4") **Playroom** (10'2" x 8'4")

**Bedroom 4** (13'0" x 8'4") **Study** (8'0" x 5'10")