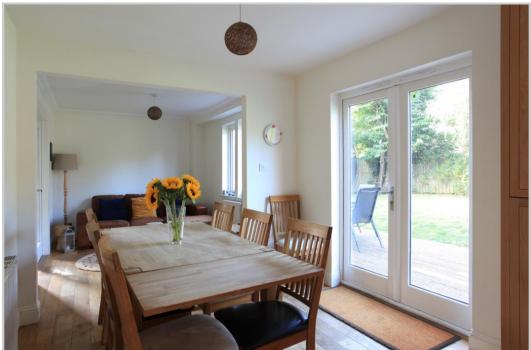

The accommodation is both spacious and flexible and comprises on the ground floor: reception hall, lounge, family room/bed 5, dining kitchen open to family room, utility room and cloakroom. The first floor has a family bathroom and four double bedrooms, the master with en-suite bathroom and dressing area and bedroom three with adjoining playroom.

A beautiful family home enjoying a sought after location and likely to be a welcome addition to the market.

**Lounge** (20'10" to bay x 11'4") **Dining Kitchen** (21'10" x 9'0")

Family Room (10'0" x 9'0") Family Room / Bed 5 (11'6 x 7'10")