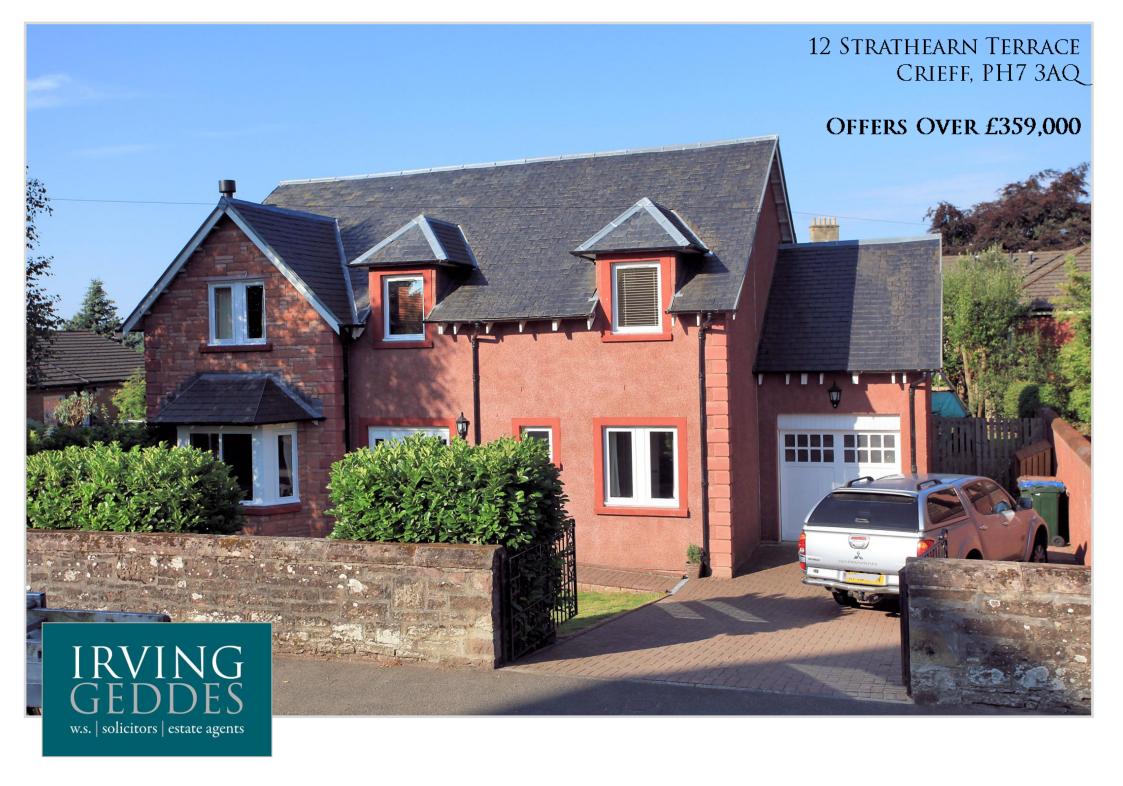

## 12 Strathearn Terrace, Crieff, PH7 3AQ

We are delighted to offer for sale this immaculately presented, modern five bed detached property located within one of Crieff's prime residential areas. The property enjoys an enviable positon within walking distance of the town centre, Crieff Hydro Spa Hotel and private schooling at Morrison's Academy. Warmed by gas central heating (new boiler in 2016) with a multi-fuel stove in the lounge and double glazed throughout.

The accommodation is both spacious and flexible and comprises on the ground floor: reception hall, lounge, family room/bed 5, dining kitchen open to family room, utility room and cloakroom. The first floor has a family bathroom and four double bedrooms, the master with en-suite bathroom and dressing area and bedroom three with adjoining playroom.

Externally there is off-street parking to the front & an adjoining single garage. A small area of lawn exists to the front with a spacious enclosed rear garden laid mainly to lawn with a large decked patio. There are also useful storage areas to either side.

A beautiful family home enjoying a sought after location and likely to be a welcome addition to the market.

**Lounge** (20'10" to bay x 11'4") **Dining Kitchen** (21'10" x 9'0")

Family Room (10'0" x 9'0") Family Room / Bed 5 (11'6 x 7'10")