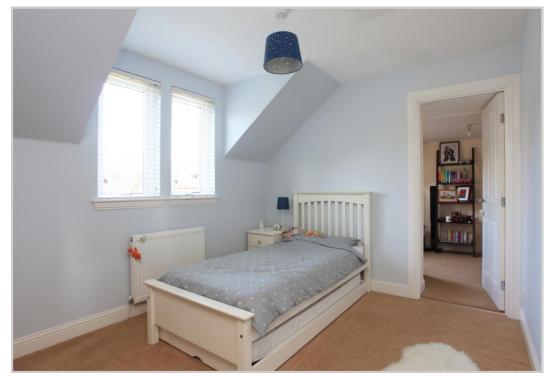

 $\textbf{Master Bedroom} \ (18'4'' \times 11'4'') \\ \textbf{Bedroom 2} \ (10'4'' \times 9'4'')$ 

**Bedroom 3** (13'0" x 9'4") **Playroom** (10'2" x 8'4")

**Bedroom 4** (13'0" x 8'4") **Study** (8'0" x 5'10")