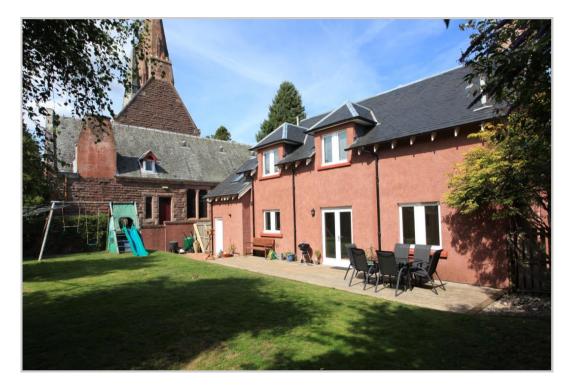

Externally there is off-street parking to the front & an adjoining single garage. A small area of lawn exists to the front with a spacious enclosed rear garden laid mainly to lawn with a large decked patio. There are also useful storage areas to either side.