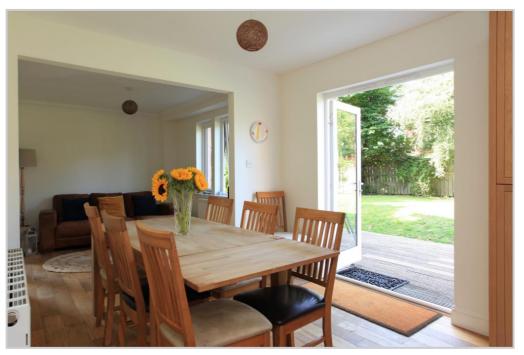

The accommodation is both spacious and flexible and comprises on the ground floor: reception hall, lounge, family room/bed 5, dining kitchen open to family room, utility room and cloakroom. The first floor has a family bathroom and four double bedrooms, the master with en-suite bathroom and dressing area and bedroom three with adjoining playroom.

A beautiful family home enjoying a sought after location and likely to be a welcome addition to the market.

**Lounge** (20'10" to bay x 11'4") **Dining Kitchen** (21'10" x 9'0")

Family Room (10'0" x 9'0") Family Room / Bed 5 (11'6 x 7'10")