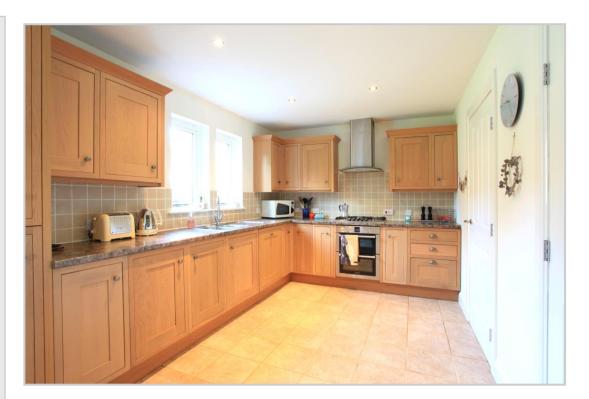

The accommodation is both spacious and flexible and comprises on the ground floor: reception hall, lounge, family room/bed 5, dining kitchen open to family room, utility room and cloakroom. The first floor has a family bathroom and four double bedrooms, the master with en-suite bathroom and dressing area and bedroom three with adjoining playroom.

A beautiful family home enjoying a sought after location and likely to be a welcome addition to the market.

**Lounge** (20'10" to bay x 11'4") **Dining Kitchen** (21'10" x 9'0")

Family Room (10'0" x 9'0") Family Room / Bed 5 (11'6 x 7'10")