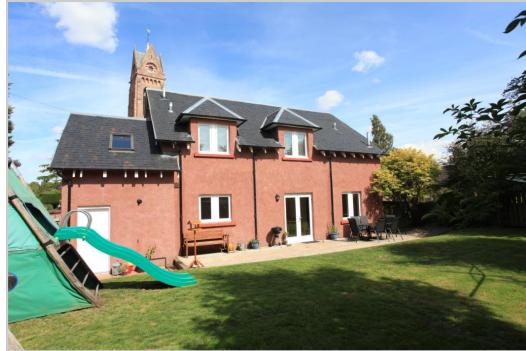

Externally there is off-street parking to the front & an adjoining single garage. A small area of lawn exists to the front with a spacious enclosed rear garden laid mainly to lawn with a large decked patio. There are also useful storage areas to either side.