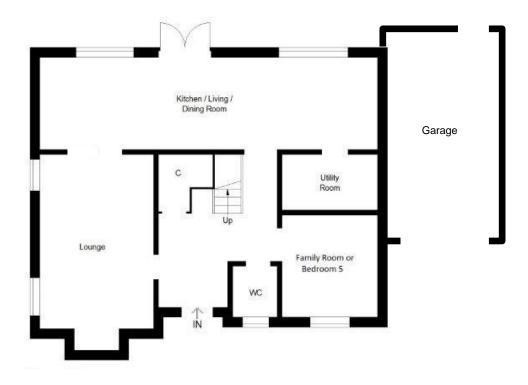

The accommodation is both spacious and flexible and comprises on the ground floor: reception hall, lounge, family room/bed 5, dining kitchen open to family room, utility room and cloakroom. The first floor has a family bathroom and four double bedrooms, the master with en-suite bathroom and dressing area and bedroom three with adjoining playroom.

Externally there is off-street parking to the front & an adjoining single garage. A small area of lawn exists to the front with a spacious enclosed rear garden laid mainly to lawn with a large decked patio. There are also useful storage areas to either side.