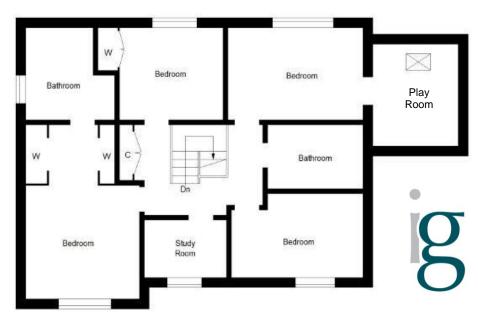

The accommodation is both spacious and flexible and comprises on the ground floor: reception hall, lounge, family room/bed 5, dining kitchen open to family room, utility room and cloakroom. The first floor has a family bathroom and four double bedrooms, the master with en-suite bathroom and dressing area and bedroom three with adjoining playroom.

 $\textbf{Master Bedroom} \ (18'4'' \times 11'4'') \\ \textbf{Bedroom 2} \ (10'4'' \times 9'4'')$ 

**Bedroom 3** (13'0" x 9'4") **Playroom** (10'2" x 8'4")

**Bedroom 4** (13'0" x 8'4") **Study** (8'0" x 5'10")

Bathroom (8'2" x 7'4")