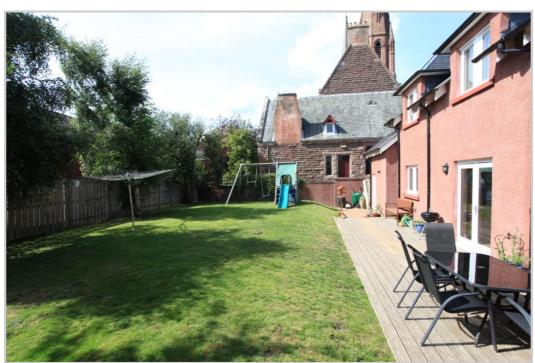

Externally there is off-street parking to the front & an adjoining single garage. A small area of lawn exists to the front with a spacious enclosed rear garden laid mainly to lawn with a large decked patio. There are also useful storage areas to either side.