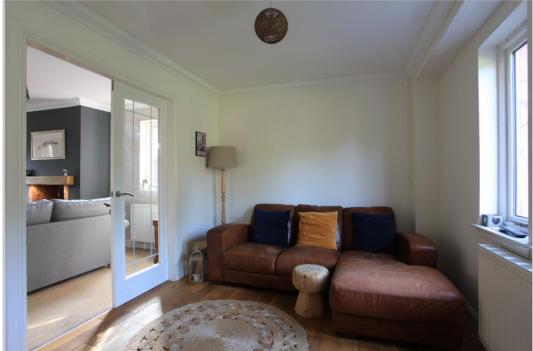

The accommodation is both spacious and flexible and comprises on the ground floor: reception hall, lounge, family room/bed 5, dining kitchen open to family room, utility room and cloakroom. The first floor has a family bathroom and four double bedrooms, the master with en-suite bathroom and dressing area and bedroom three with adjoining playroom.

A beautiful family home enjoying a sought after location and likely to be a welcome addition to the market.

**Lounge** (20'10" to bay x 11'4") **Dining Kitchen** (21'10" x 9'0")

Family Room (10'0" x 9'0") Family Room / Bed 5 (11'6 x 7'10")