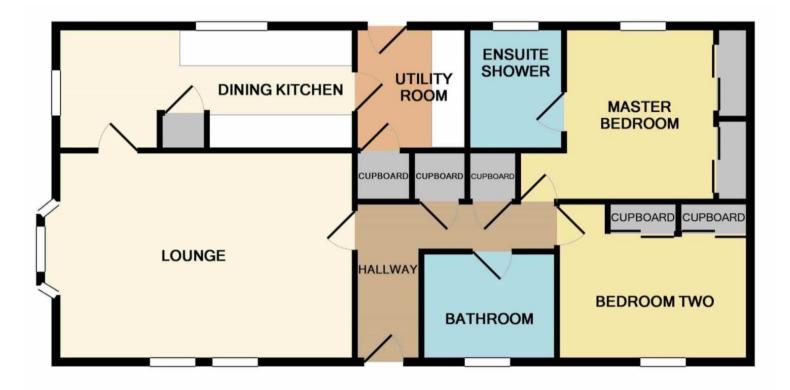

## 8 Mill House, Crieff, PH7 4DH

An immaculately presented and spacious two bed park home enjoying an enviable position on the banks of the River Earn. In true move-in condition the property comprises; HALL, LOUNGE, DINING KITCHEN, UTILITY ROOM, TWO DOUBLE BEDROOMS (MASTER EN-SUITE SHOWER) and SHOWER ROOM. Externally there is a small patio area enjoying superb views over the river.