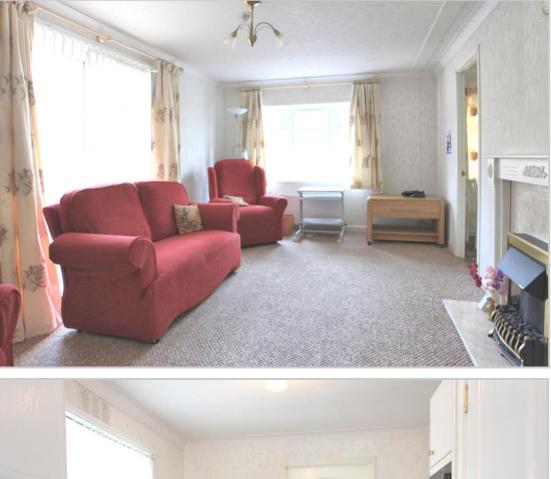

www.irvinggeddes.co.uk

These particulars are believed to be correct, but their accuracy is not guaranteed and they do not form part of any contract. All measurements are approximate only.

Lounge (16' 8" x 10'6")