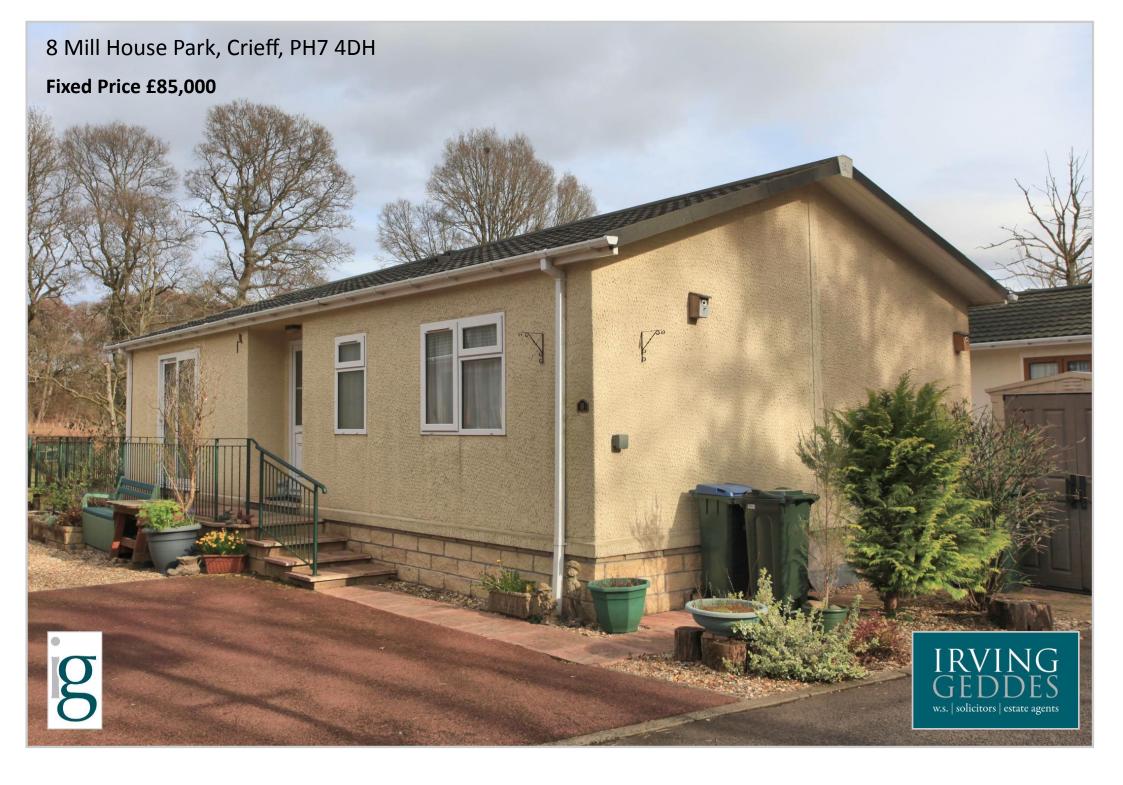

## 8 Mill House, Crieff, PH7 4DH

An immaculately presented and spacious two bed park home enjoying an enviable position on the banks of the River Earn. In true move-in condition the property comprises; HALL, LOUNGE, DINING KITCHEN, UTILITY ROOM, TWO DOUBLE BEDROOMS (MASTER EN-SUITE SHOWER) and SHOWER ROOM. Externally there is a small patio area enjoying superb views over the river.

The park is located on the southern periphery of the ever popular market town of Crieff with the town centre easily accessible. A small park with c.18 homes in total, aimed at those 50 and over. Site fees include the rental of the ground the property sits on and the maintenance of the park, lighting etc. The services are mains water and drainage. Externally, there is ample parking for two vehicles.