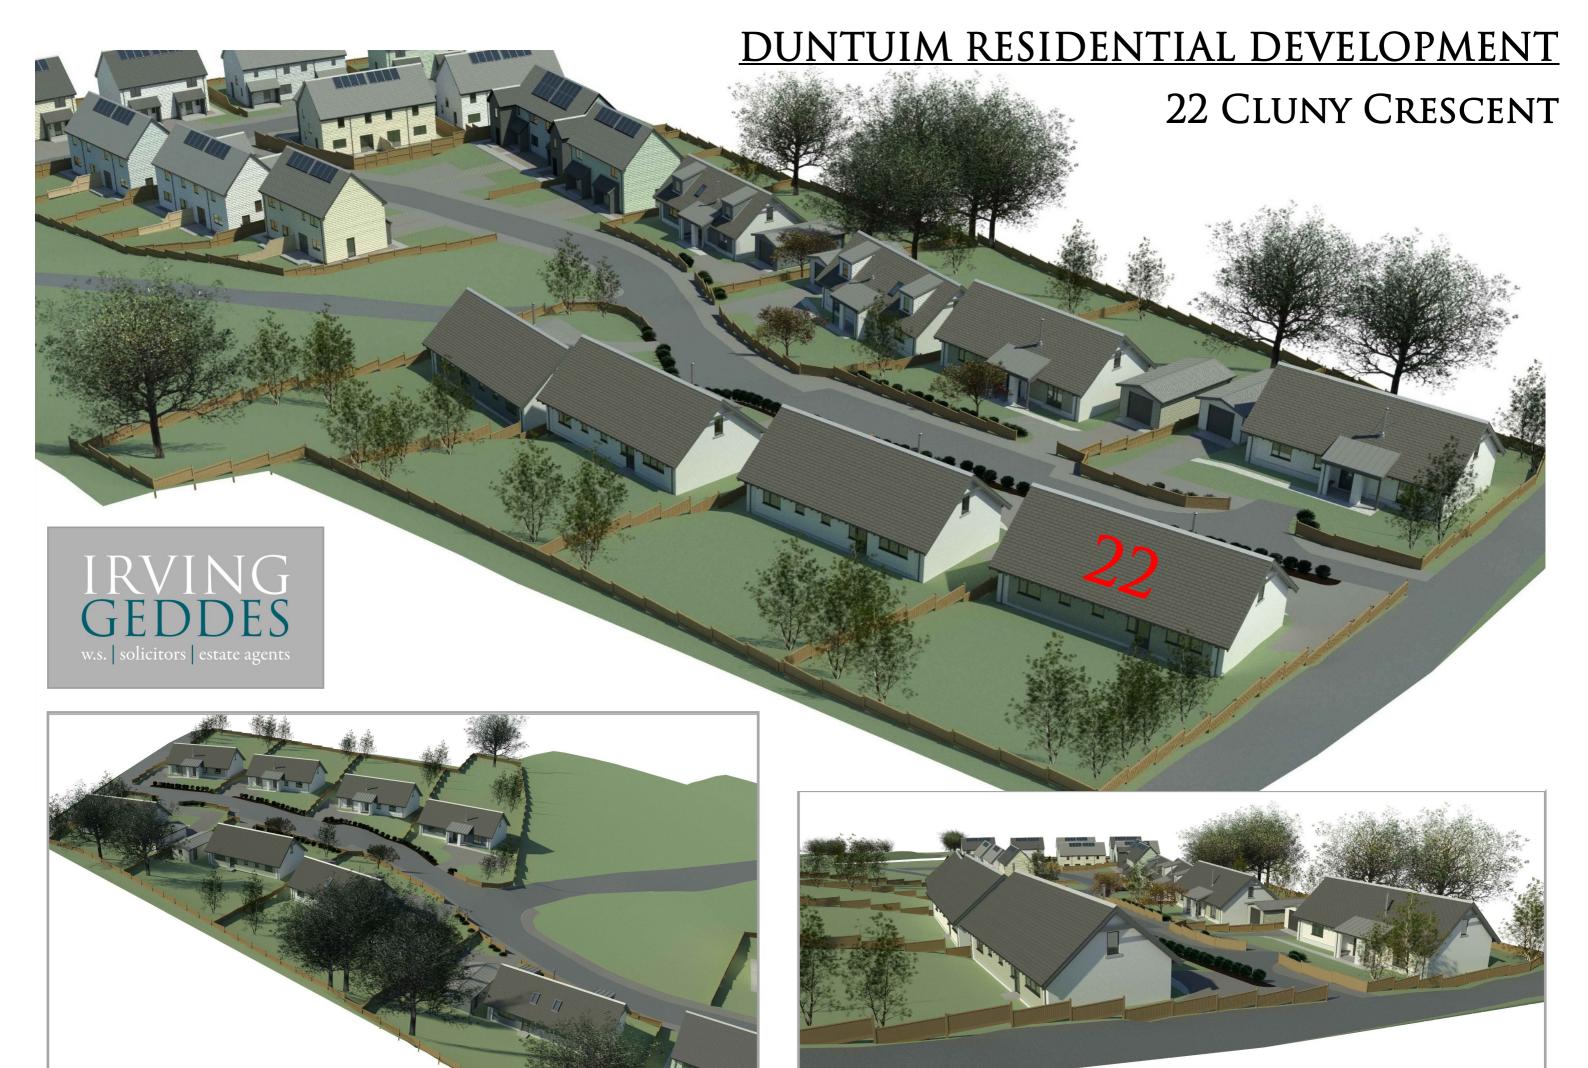

## **DUNTUIM DEVELOPMENT**

22 CLUNY CRESCENT, ABERFELDY

FIXED PRICE £280,000

Located at the western edge of Aberfeldy, designed by a local firm of architects, a selection of stunning three and four bed bungalows and villas. Cluny Crescent is phase two of the Duntuim Development, offering eight properties, five of which have been reserved. No.22 is a large three bedroom bungalow enjoying an elevated position from a corner plot with open views.

Initial Phase

Whole Development