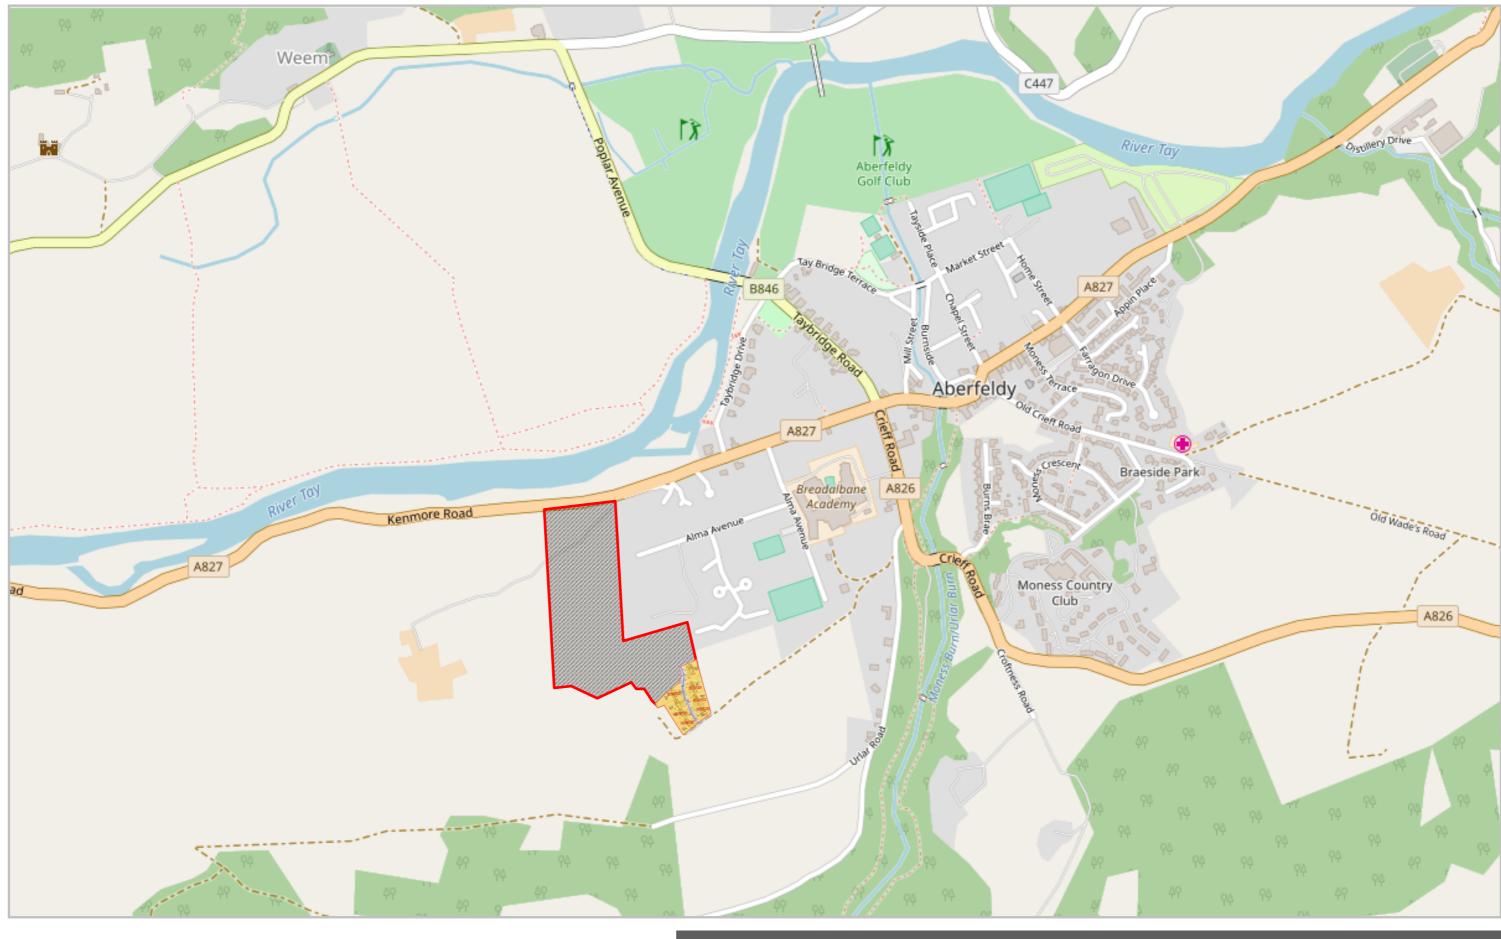

## **DUNTUIM DEVELOPMENT**

22 CLUNY CRESCENT, ABERFELDY

FIXED PRICE £280,000

Located at the western edge of Aberfeldy, designed by a local firm of architects, a selection of stunning three and four bed bungalows and villas. Cluny Crescent is phase two of the Duntuim Development, offering eight properties, five of which have been reserved. No.22 is a large three bedroom bungalow enjoying an elevated position from a corner plot with open views.

Initial Phase

Whole Development