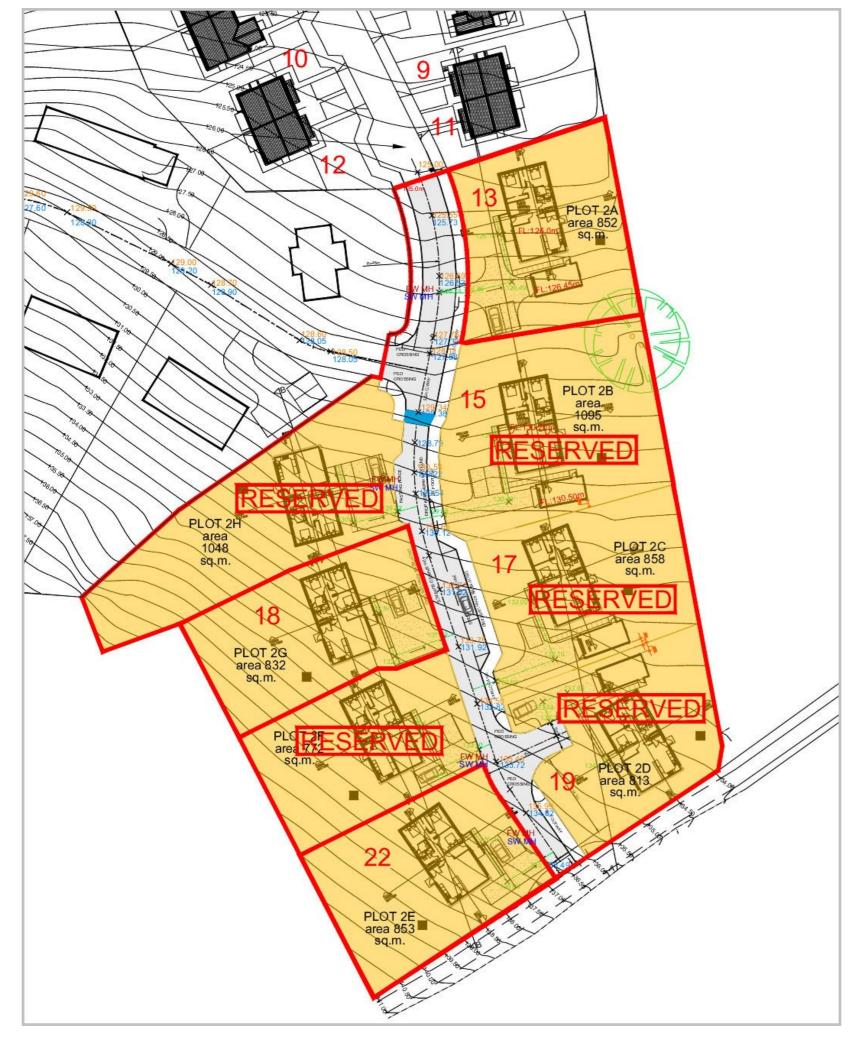

## **DUNTUIM DEVELOPMENT**

22 CLUNY CRESCENT, ABERFELDY

FIXED PRICE £280,000

Located at the western edge of Aberfeldy, designed by a local firm of architects, a selection of stunning three and four bed bungalows and villas. Cluny Crescent is phase two of the Duntuim Development, offering eight properties, five of which have been reserved. No.22 is a large three bedroom bungalow enjoying an elevated position from a corner plot with open views.

Initial Phase

Whole Development