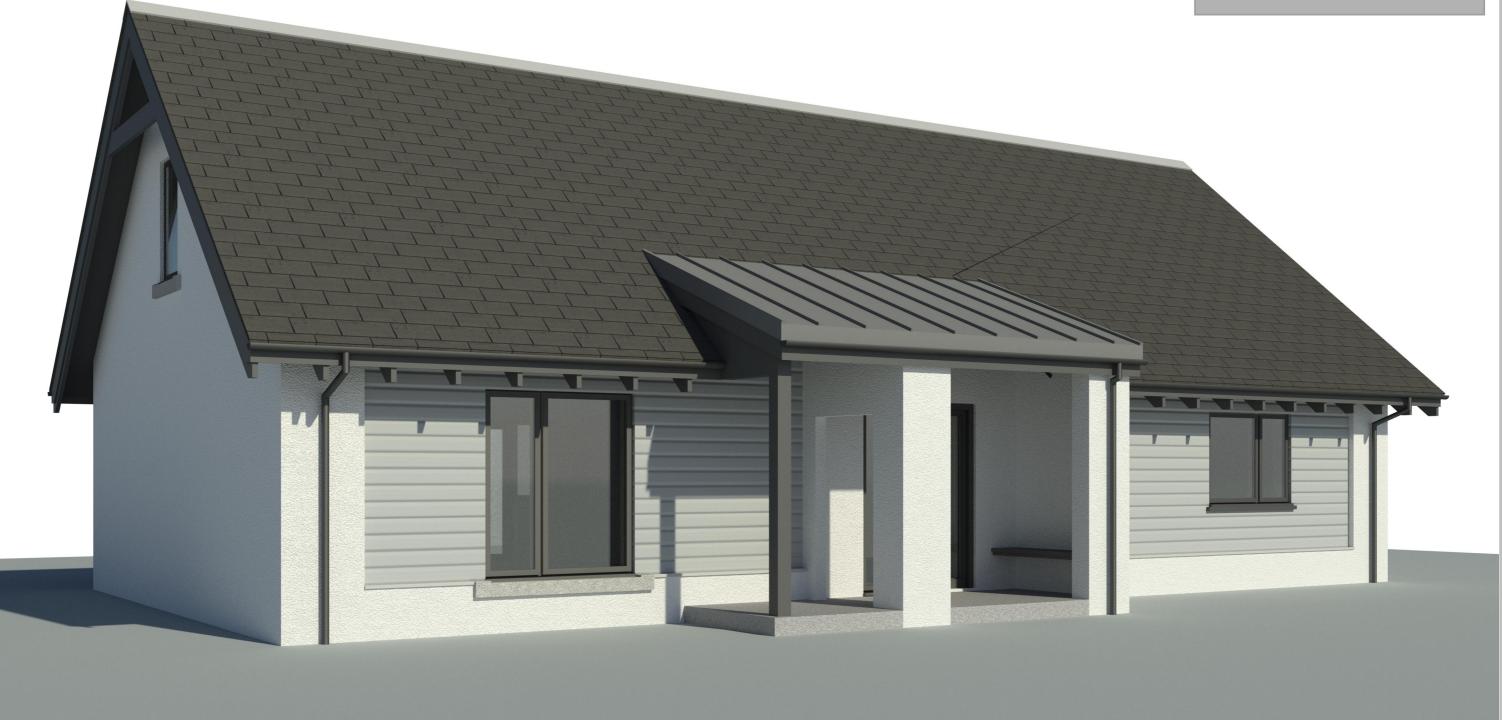

## **DUNTUIM DEVELOPMENT**

22 CLUNY CRESCENT, ABERFELDY

FIXED PRICE £280,000

Located at the western edge of Aberfeldy, designed by a local firm of architects, a selection of stunning three and four bed bungalows and villas. Cluny Crescent is phase two of the Duntuim Development, offering eight properties, five of which have been reserved. No.22 is a large three bedroom bungalow enjoying an elevated position from a corner plot with open views.

22 Cluny Crescent is clad in an attractive silver grey & has accommodation comprising a large covered **porch** with sitting area and **entrance hall** with space for jackets leads into an open plan **lounge/kitchen/diner**. The **lounge** area is located to the front and open to the fully fitted **kitchen** which includes a large full height cupboard, range of dove grey units, breakfast bar, electric hob, integrated dishwasher & tall fridge/freezer, stainless steel chimney extractor, stainless steel fan oven & space for washing machine. Door to garden. The **family bathroom** has a bath, WC, WHB & separate walk in shower. The **master bedroom** has an **en-suite shower room** and there are two further **double bedrooms**. There is recessed lighting throughout with TV points in all rooms. Warmed by gas fired combi boiler and double-glazed throughout. Private gardens to the front and rear with private parking to the front and side.