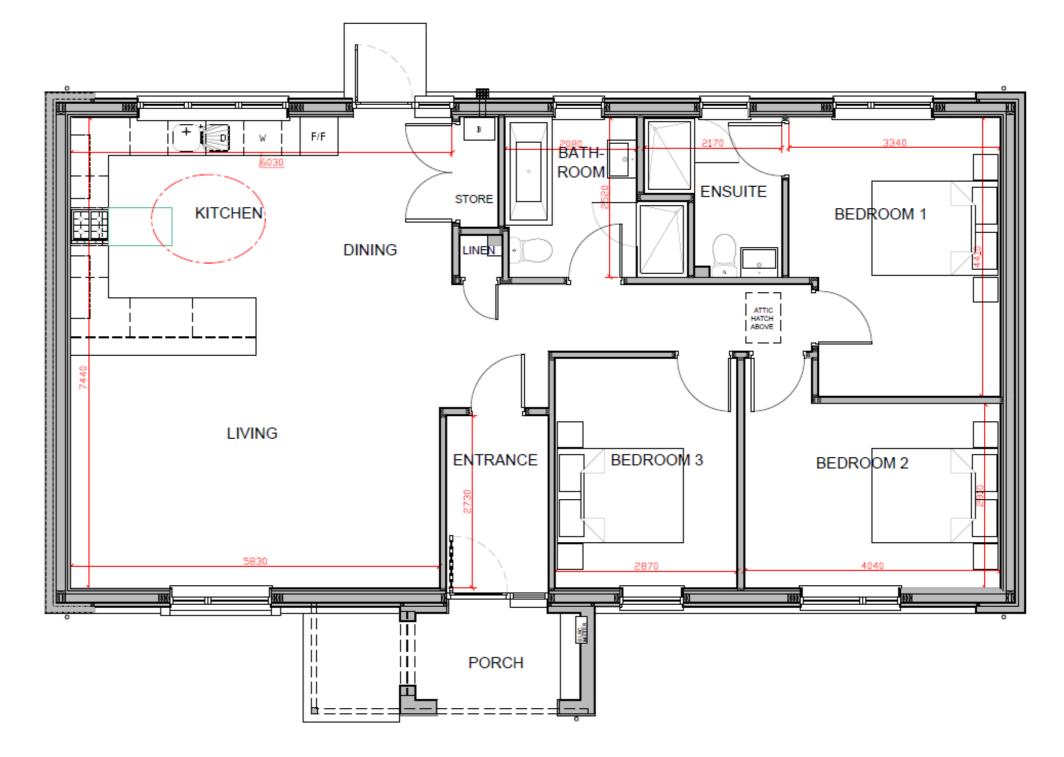

22 Cluny Crescent is clad in an attractive silver grey & has accommodation comprising a large covered **porch** with sitting area and **entrance hall** with space for jackets leads into an open plan **lounge/kitchen/diner**. The **lounge** area is located to the front and open to the fully fitted **kitchen** which includes a large full height cupboard, range of dove grey units, breakfast bar, electric hob, integrated dishwasher & tall fridge/freezer, stainless steel chimney extractor, stainless steel fan oven & space for washing machine. Door to garden. The **family bathroom** has a bath, WC, WHB & separate walk in shower. The **master bedroom** has an **en-suite shower room** and there are two further **double bedrooms**. There is recessed lighting throughout with TV points in all rooms. Warmed by gas fired combi boiler and double-glazed throughout. Private gardens to the front and rear with private parking to the front and side.