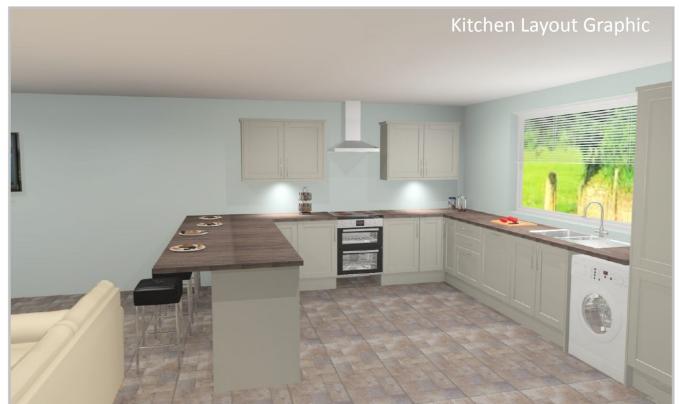

22 Cluny Crescent is clad in an attractive silver grey & has accommodation comprising a large covered **porch** with sitting area and **entrance hall** with space for jackets leads into an open plan **lounge/kitchen/diner**. The **lounge** area is located to the front and open to the fully fitted **kitchen** which includes a large full height cupboard, range of dove grey units, breakfast bar, electric hob, integrated dishwasher & tall fridge/freezer, stainless steel chimney extractor, stainless steel fan oven & space for washing machine. Door to garden. The **family bathroom** has a bath, WC, WHB & separate walk in shower. The **master bedroom** has an **en-suite shower room** and there are two further **double bedrooms**. There is recessed lighting throughout with TV points in all rooms. Warmed by gas fired combi boiler and double-glazed throughout. Private gardens to the front and rear with private parking to the front and side.