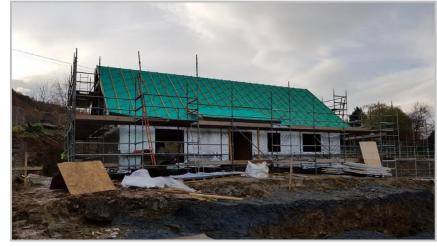

## **DUNTUIM DEVELOPMENT**

22 CLUNY CRESCENT, ABERFELDY

FIXED PRICE £280,000

Located at the western edge of Aberfeldy, designed by a local firm of architects, a selection of stunning three and four bed bungalows and villas. Cluny Crescent is phase two of the Duntuim Development, offering eight properties, five of which have been reserved. No.22 is a large three bedroom bungalow enjoying an elevated position from a corner plot with open views.

22 Cluny Crescent is clad in an attractive silver grey & has accommodation comprising a large covered **porch** with sitting area and **entrance hall** with space for jackets leads into an open plan **lounge/kitchen/diner**. The **lounge** area is located to the front and open to the fully fitted **kitchen** which includes a large full height cupboard, range of dove grey units, breakfast bar, electric hob, integrated dishwasher & tall fridge/freezer, stainless steel chimney extractor, stainless steel fan oven & space for washing machine. Door to garden. The **family bathroom** has a bath, WC, WHB & separate walk in shower. The **master bedroom** has an **en-suite shower room** and there are two further **double bedrooms**. There is recessed lighting throughout with TV points in all rooms. Warmed by gas fired combi boiler and double-glazed throughout. Private gardens to the front and rear with private parking to the front and side.