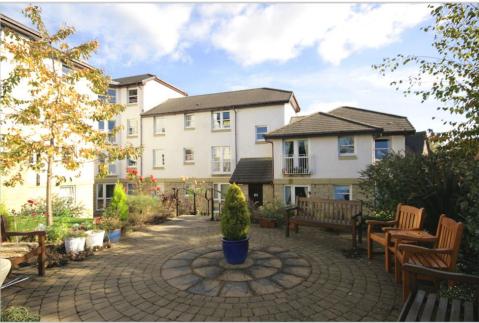

## 7 Glenearn Court, Pittenzie Street, Crieff, PH7 3LE

A very well maintained ground floor one bedroom apartment located within an attractive retirement complex. This McCarthy & Stone development is centrally located within the beautiful Perthshire town of Crieff and benefits from a large residents lounge, laundry room, guest room and communal landscaped gardens. No.7 enjoys a quiet situation to the side of the complex and has well proportioned accommodation comprising; HALL with walk-in storage cupboard, large LOUNGE with fitted KITCHEN off, DOUBLE BEDROOM and BATHROOM. The property is warmed by electric heating and is double glazed throughout.

### Bathroom (6'6" x 5'6")

Fully tiled and comprising bath with shower over, WC and wash-hand basin with vanity storage under.

**Exterior** Extensively landscaped communal area principally to the rear with attractive seating area and residents parking.