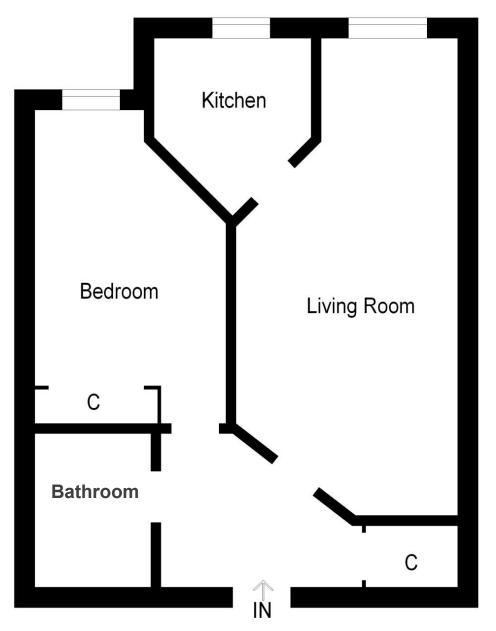

## 7 Glenearn Court, Pittenzie Street, Crieff, PH7 3LE

A very well maintained ground floor one bedroom apartment located within an attractive retirement complex. This McCarthy & Stone development is centrally located within the beautiful Perthshire town of Crieff and benefits from a large residents lounge, laundry room, guest room and communal landscaped gardens. No.7 enjoys a quiet situation to the side of the complex and has well proportioned accommodation comprising; HALL with walk-in storage cupboard, large LOUNGE with fitted KITCHEN off, DOUBLE BEDROOM and BATHROOM. The property is warmed by electric heating and is double glazed throughout.

Hall with walk-in storage cupboard (5' x 3'), doors to the lounge, bedroom & bedroom.

### Lounge (23'4" x 10'6")

A generously sized room with ample space for a range of furniture. Juliet balcony to the rear and double doors accessing the kitchen.

### Kitchen (7'6" x 7'2" widest dimensions)

Fitted with a modern range of base and wall units. Stainless steel sink and drainer. Builtin electric hob, extractor hood & oven/grill. Fridge and space for additional white good.

Bedroom (13'4" x 9'6") Bright double bedroom with mirrored built-in wardrobes.

### Bathroom (6'6" x 5'6")

Fully tiled and comprising bath with shower over, WC and wash-hand basin with vanity storage under.

**Exterior** Extensively landscaped communal area principally to the rear with attractive seating area and residents parking.