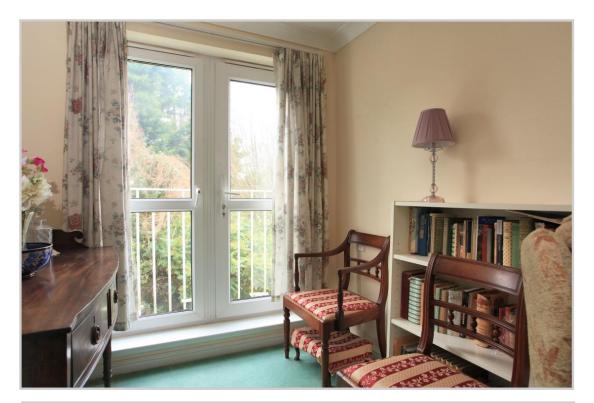

### Lounge (23'4" x 10'6")

A generously sized room with ample space for a range of furniture. Juliet balcony to the rear and double doors accessing the kitchen.