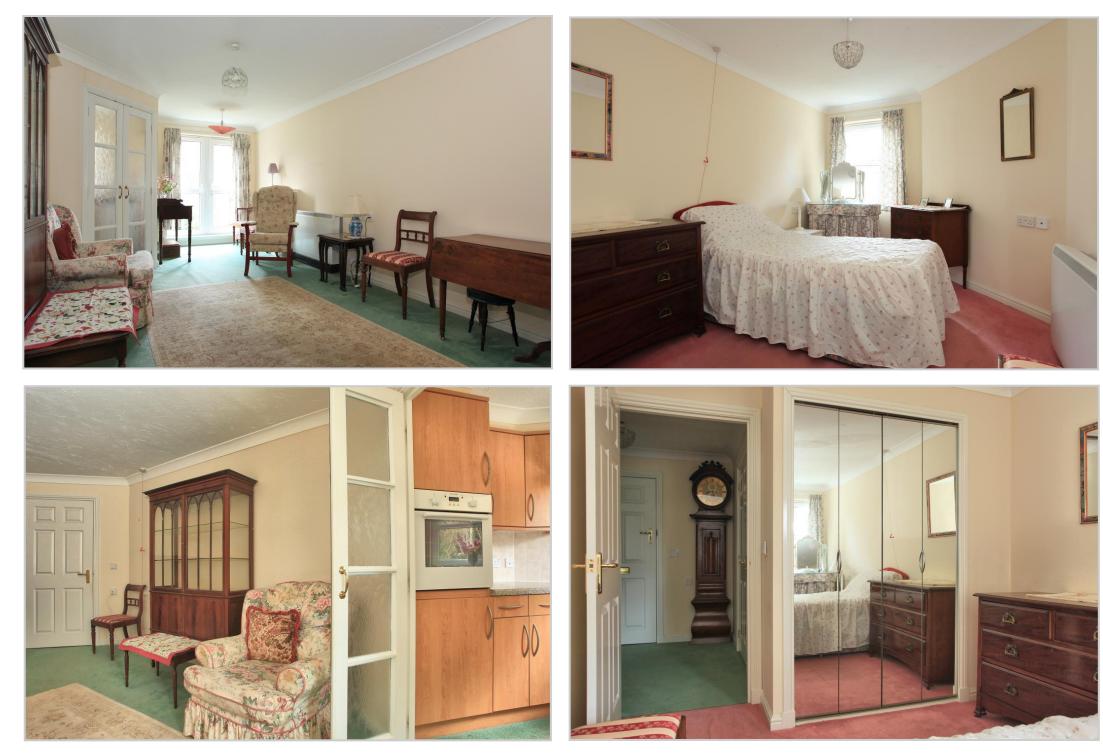

### Lounge (23'4" x 10'6")

A generously sized room with ample space for a range of furniture. Juliet balcony to the rear and double doors accessing the kitchen.

Bedroom (13'4" x 9'6") Bright double bedroom with mirrored built-in wardrobes.

### Bathroom (6'6" x 5'6")

Fully tiled and comprising bath with shower over, WC and wash-hand basin with vanity storage under.

**Exterior** Extensively landscaped communal area principally to the rear with attractive seating area and residents parking.