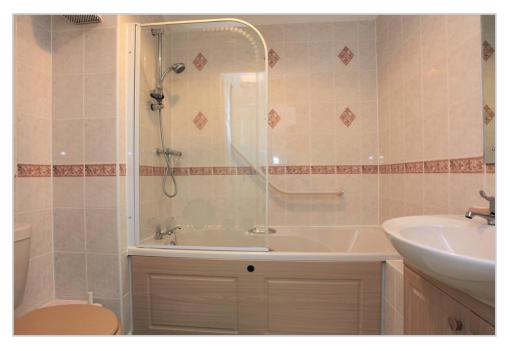

### Bathroom (6'6" x 5'6")

Fully tiled and comprising bath with shower over, WC and wash-hand basin with vanity storage under.

**Exterior** Extensively landscaped communal area principally to the rear with attractive seating area and residents parking.