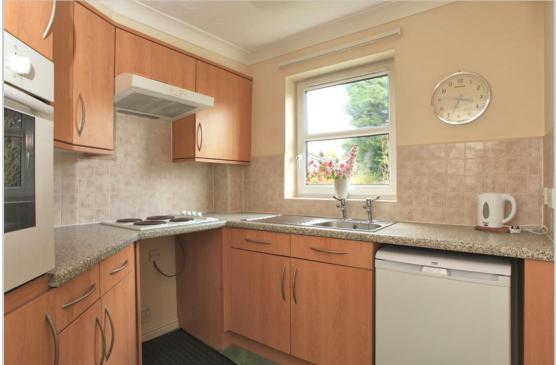

### Kitchen (7'6" x 7'2" widest dimensions)

Fitted with a modern range of base and wall units. Stainless steel sink and drainer. Builtin electric hob, extractor hood & oven/grill. Fridge and space for additional white good.