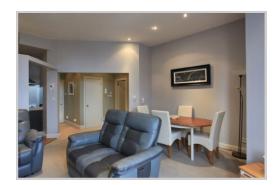

**Lounge/Dining** (20'0"x 13'10") **Kitchen** (10'7" x 5'11")

Bedroom 1 (11'4" x 12'11") Bedroom 2 (10'8" x 11'3")

Bathroom (11'3" x 5'6")