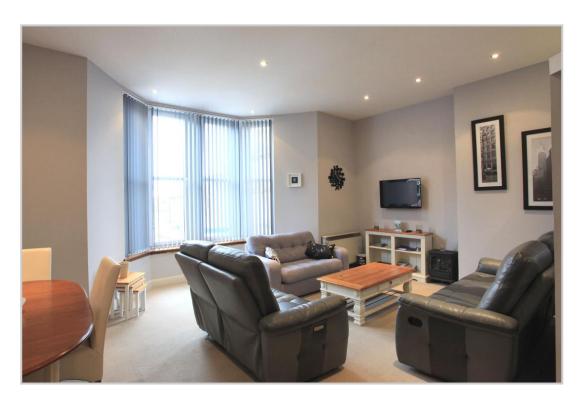

Accommodation comprises: HALLWAY, LOUNGE/DINING, TWO DOUBLE BEDROOMS, BATHROOM.

A superb property with broad appeal for first time buyers, second home or buy-to-let investors. Early viewing is advised.

**Lounge/Dining** (20'0"x 13'10") **Kitchen** (10'7" x 5'11")

Bedroom 1 (11'4" x 12'11") Bedroom 2 (10'8" x 11'3")

Bathroom (11'3" x 5'6")