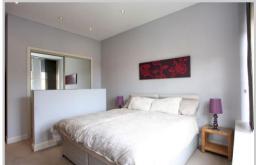

**Lounge/Dining** (20'0"x 13'10") **Kitchen** (10'7" x 5'11")

Bedroom 1 (11'4" x 12'11") Bedroom 2 (10'8" x 11'3")

Bathroom (11'3" x 5'6")