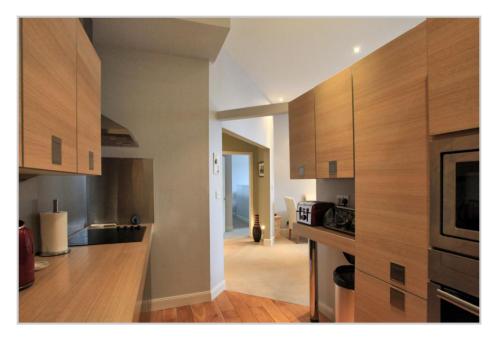

**Lounge/Dining** (20'0"x 13'10") **Kitchen** (10'7" x 5'11")

Bedroom 1 (11'4" x 12'11") Bedroom 2 (10'8" x 11'3")

Bathroom (11'3" x 5'6")