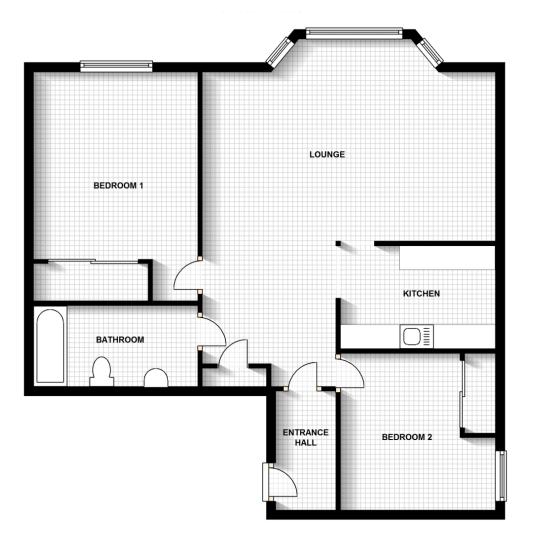

Accommodation comprises: HALLWAY, LOUNGE/DINING, TWO DOUBLE BEDROOMS, BATHROOM.

A superb property with broad appeal for first time buyers, second home or buy-to-let investors. Early viewing is advised.

**Lounge/Dining** (20'0"x 13'10") **Kitchen** (10'7" x 5'11")

Bedroom 1 (11'4" x 12'11") Bedroom 2 (10'8" x 11'3")

Bathroom (11'3" x 5'6")