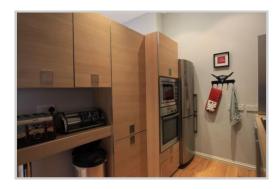

**Lounge/Dining** (20'0"x 13'10") **Kitchen** (10'7" x 5'11")

Bedroom 1 (11'4" x 12'11") Bedroom 2 (10'8" x 11'3")

Bathroom (11'3" x 5'6")