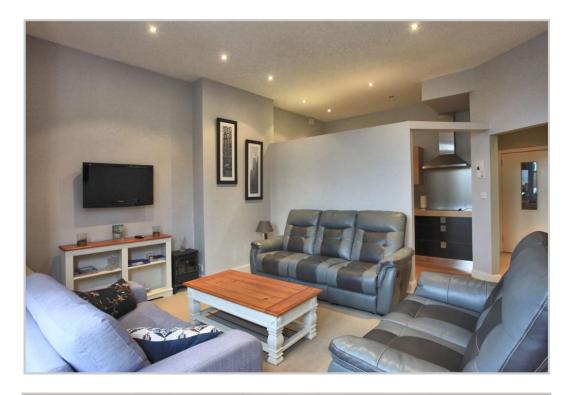

Accommodation comprises: HALLWAY, LOUNGE/DINING, TWO DOUBLE BEDROOMS, BATHROOM.

A superb property with broad appeal for first time buyers, second home or buy-to-let investors. Early viewing is advised.

**Lounge/Dining** (20'0"x 13'10") **Kitchen** (10'7" x 5'11")

Bedroom 1 (11'4" x 12'11") Bedroom 2 (10'8" x 11'3")

Bathroom (11'3" x 5'6")