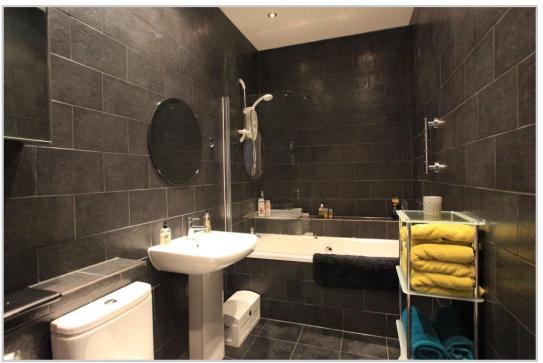

**Lounge/Dining** (20'0"x 13'10") **Kitchen** (10'7" x 5'11")

Bedroom 1 (11'4" x 12'11") Bedroom 2 (10'8" x 11'3")

Bathroom (11'3" x 5'6")