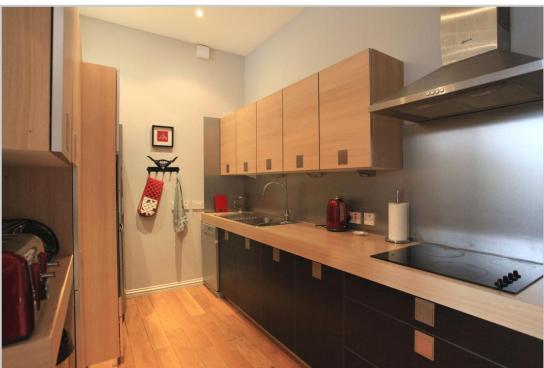

**Lounge/Dining** (20'0"x 13'10") **Kitchen** (10'7" x 5'11")

Bedroom 1 (11'4" x 12'11") Bedroom 2 (10'8" x 11'3")

Bathroom (11'3" x 5'6")