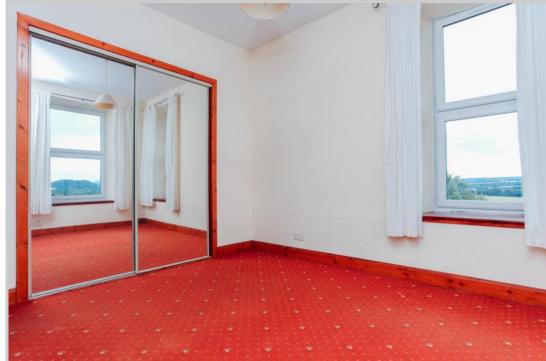

**Bedroom One** Having dual aspect double glazed windows with deep inner sills/seats and wonderful views, built-in triple width wardrobe with sliding mirrored doors. Electric panel heater.

**Bedroom Two** Built-in double wardrobe with sliding mirrored doors.