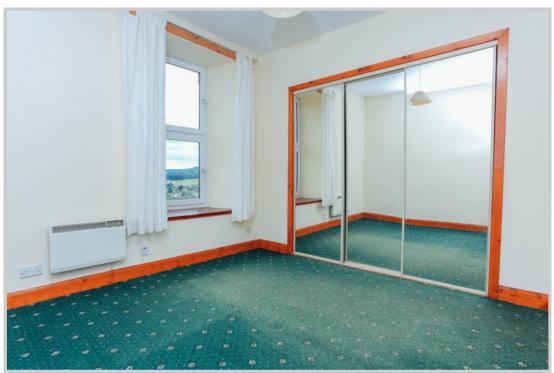

**Bedroom One** Having dual aspect double glazed windows with deep inner sills/seats and wonderful views, built-in triple width wardrobe with sliding mirrored doors. Electric panel heater.

**Bedroom Two** Built-in double wardrobe with sliding mirrored doors.