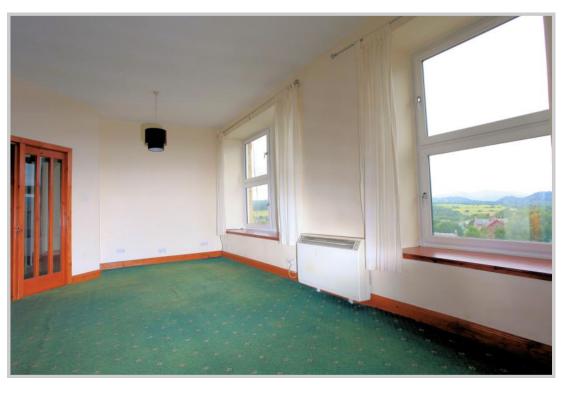

**Living Room** TV and telephone point, night storage convector heater, 3 large ¾ height double glazed windows with inside seating and superb views to the west.

**Kitchen** With fitted units to 2 sides with cupboards and drawers below, inset stainless steel single drainer sink unit, washing machine, oven and fridge. Built-in larder cupboard.

**Bedroom One** Having dual aspect double glazed windows with deep inner sills/seats and wonderful views, built-in triple width wardrobe with sliding mirrored doors. Electric panel heater.

**Bedroom Two** Built-in double wardrobe with sliding mirrored doors.