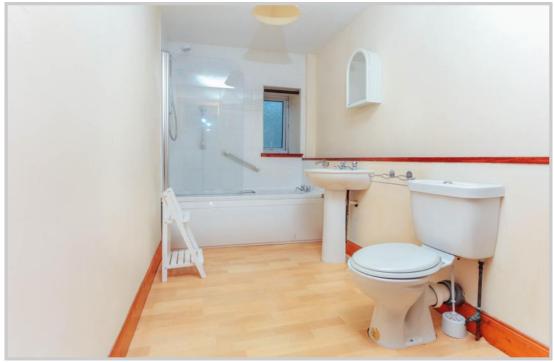

**Bathroom** Contemporary suite of bath with shower over, WC & wash hand basin.

**Living Room** (21'03" x 14'0") **Kitchen** (10'5" x 8'7")

**Bedroom One** (12'03" x 11'06") **Bedroom Two** (12'01" x 10'6")