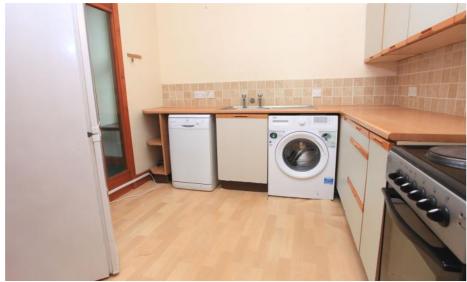

**Living Room** TV and telephone point, night storage convector heater, 3 large ¾ height double glazed windows with inside seating and superb views to the west.

**Kitchen** With fitted units to 2 sides with cupboards and drawers below, inset stainless steel single drainer sink unit, washing machine, oven and fridge. Built-in larder cupboard.