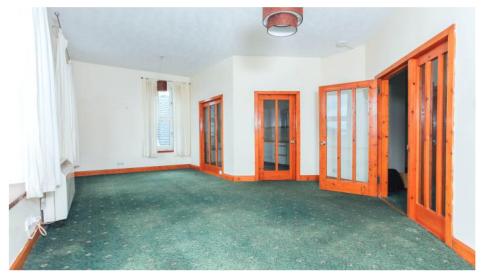

**Living Room** TV and telephone point, night storage convector heater, 3 large ¾ height double glazed windows with inside seating and superb views to the west.

**Kitchen** With fitted units to 2 sides with cupboards and drawers below, inset stainless steel single drainer sink unit, washing machine, oven and fridge. Built-in larder cupboard.