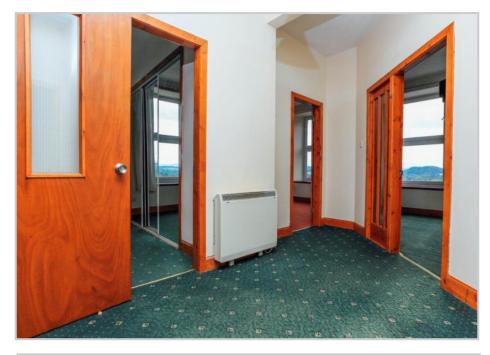

**Vestibule** With coat hooks, ceiling light, carpet, door into hall.

**Hall** Built-in airing cupboard with lagged tank, immersion heater and fuse box, night storage heater, glazed door with matching side screen into living room, bedrooms & bathroom.