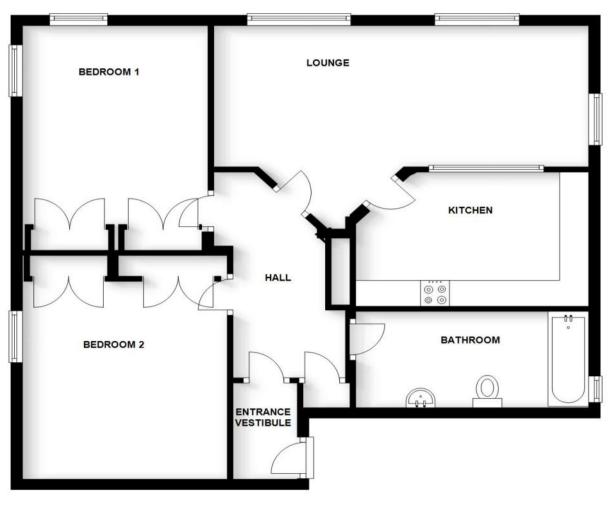

A superb property with broad appeal for first time buyers, buy-to-let investors or holiday let.

**Accommodation** Security entry phone, through communal main door into entrance hall & upstairs or by lift to first floor landing.

**Vestibule** With coat hooks, ceiling light, carpet, door into hall.

**Hall** Built-in airing cupboard with lagged tank, immersion heater and fuse box, night storage heater, glazed door with matching side screen into living room, bedrooms & bathroom.

**Living Room** TV and telephone point, night storage convector heater, 3 large ¾ height double glazed windows with inside seating and superb views to the west.

**Kitchen** With fitted units to 2 sides with cupboards and drawers below, inset stainless steel single drainer sink unit, washing machine, oven and fridge. Built-in larder cupboard.

**Bedroom One** Having dual aspect double glazed windows with deep inner sills/seats and wonderful views, built-in triple width wardrobe with sliding mirrored doors. Electric panel heater.

**Bedroom Two** Built-in double wardrobe with sliding mirrored doors.

**Bathroom** Contemporary suite of bath with shower over, WC & wash hand basin.

**Living Room** (21'03" x 14'0") **Kitchen** (10'5" x 8'7")

**Bedroom One** (12'03" x 11'06") **Bedroom Two** (12'01" x 10'6")

**Bathroom** (10'10" x 6'01")

These particulars are believed to be correct, but their accuracy is not guaranteed and they do not form part of any contract.

Flat 2, Strathearn Towers, James Square, Crieff PH7 3EY