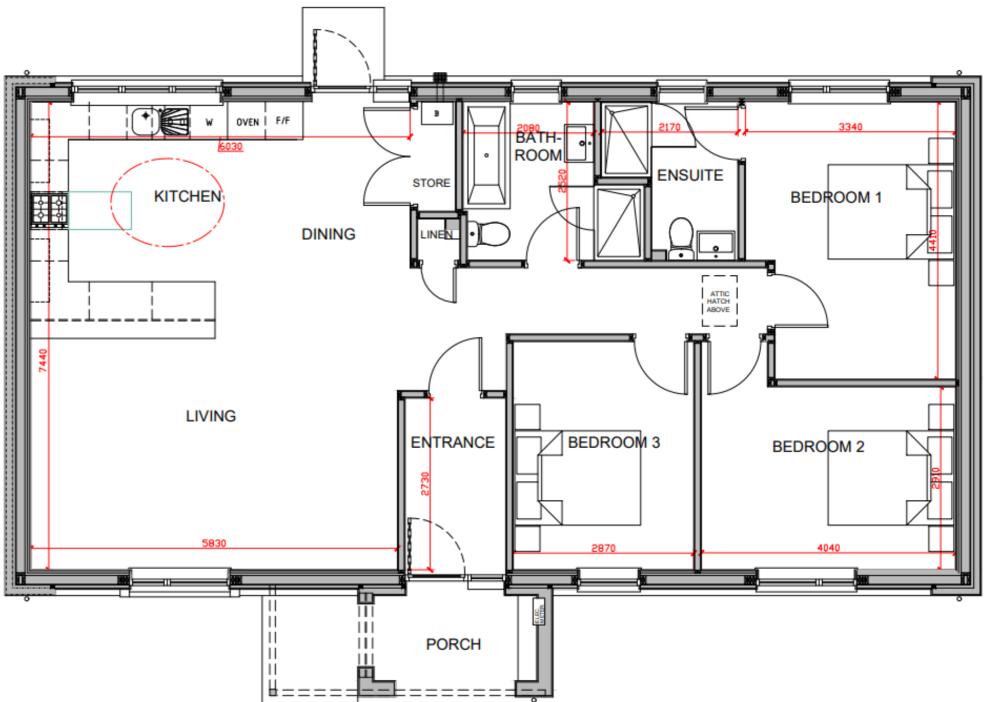

## **DUNTUIM DEVELOPMENT**

18 CLUNY CRESCENT, ABERFELDY FIXED PRICE £278,000

Located at the western edge of Aberfeldy, designed by a local firm of architects, a selection of stunning three and four bed bungalows and villas. Cluny Crescent is phase two of the Duntuim Development, offering eight properties, five of which have been reserved. No.18 is a large three bedroom bungalow enjoying an elevated position with an open aspect to the rear.

18 Cluny Crescent is clad in an attractive 'sand yellow' & has accommodation comprising a large covered **porch** with sitting area and **entrance hall** with space for jackets leads into an open plan **lounge/kitchen/diner**. The **lounge** area is located to the front and open to the fully fitted **kitchen** which includes a large full height cupboard, range of dove grey units, breakfast bar, electric hob, integrated dishwasher & tall fridge/freezer, stainless steel chimney extractor, stainless steel double tower fan oven and space for washing machine. Door to rear garden. The **family bathroom** has a bath, WC, WHB & separate walk in shower. The **master bedroom** has an **en-suite shower room** and there are two further **double bedrooms**. There is recessed lighting throughout with TV points in all rooms. Warmed by gas fired combi boiler and double-glazed throughout. Private gardens to the front and rear with private parking to the front and side.