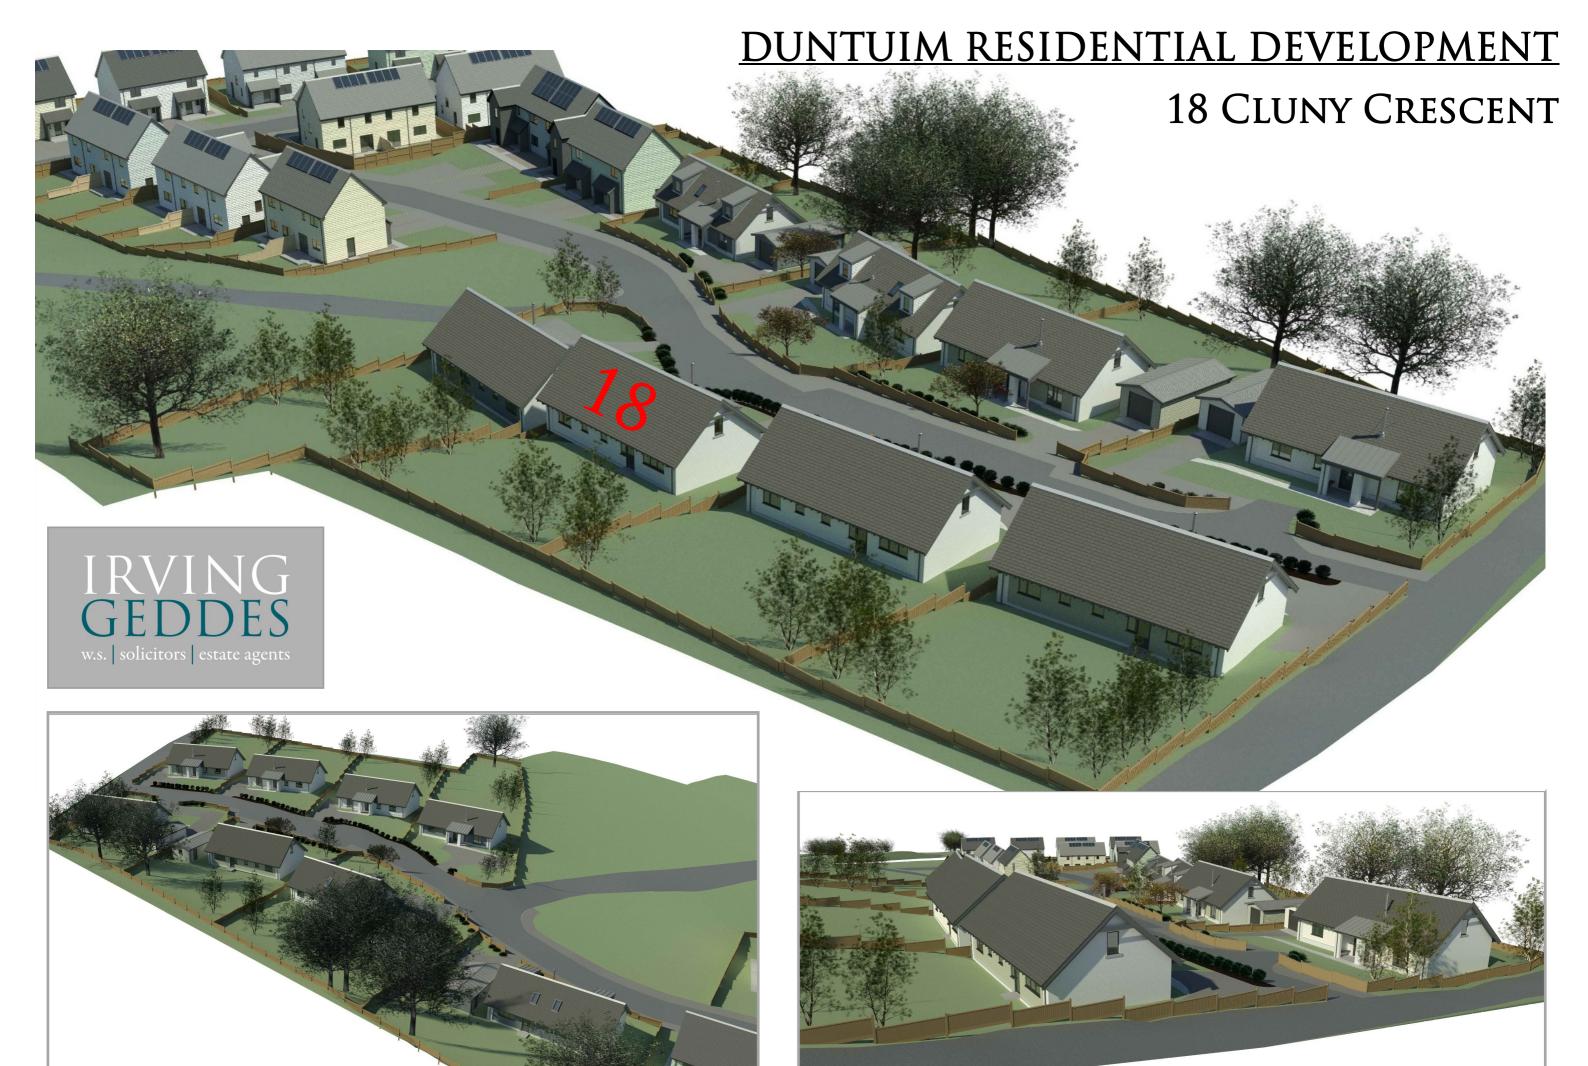

## **DUNTUIM DEVELOPMENT**

18 CLUNY CRESCENT, ABERFELDY FIXED PRICE £278,000

Located at the western edge of Aberfeldy, designed by a local firm of architects, a selection of stunning three and four bed bungalows and villas. Cluny Crescent is phase two of the Duntuim Development, offering eight properties, five of which have been reserved. No.18 is a large three bedroom bungalow enjoying an elevated position with an open aspect to the rear.

18 Cluny Crescent is clad in an attractive 'sand yellow' & has accommodation comprising a large covered **porch** with sitting area and **entrance hall** with space for jackets leads into an open plan **lounge/kitchen/diner**. The **lounge** area is located to the front and open to the fully fitted **kitchen** which includes a large full height cupboard, range of dove grey units, breakfast bar, electric hob, integrated dishwasher & tall fridge/freezer, stainless steel chimney extractor, stainless steel double tower fan oven and space for washing machine. Door to rear garden. The **family bathroom** has a bath, WC, WHB & separate walk in shower. The **master bedroom** has an **en-suite shower room** and there are two further **double bedrooms**. There is recessed lighting throughout with TV points in all rooms. Warmed by gas fired combi boiler and double-glazed throughout. Private gardens to the front and rear with private parking to the front and side.