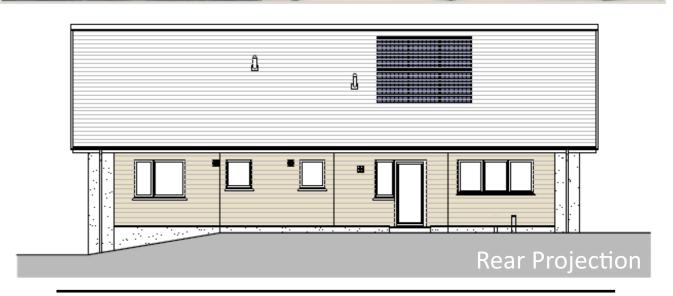

## **DUNTUIM DEVELOPMENT**

18 CLUNY CRESCENT, ABERFELDY FIXED PRICE £278,000

Located at the western edge of Aberfeldy, designed by a local firm of architects, a selection of stunning three and four bed bungalows and villas. Cluny Crescent is phase two of the Duntuim Development, offering eight properties, five of which have been reserved. No.18 is a large three bedroom bungalow enjoying an elevated position with an open aspect to the rear.

18 Cluny Crescent is clad in an attractive 'sand yellow' & has accommodation comprising a large covered **porch** with sitting area and **entrance hall** with space for jackets leads into an open plan **lounge/kitchen/diner**. The **lounge** area is located to the front and open to the fully fitted **kitchen** which includes a large full height cupboard, range of dove grey units, breakfast bar, electric hob, integrated dishwasher & tall fridge/freezer, stainless steel chimney extractor, stainless steel double tower fan oven and space for washing machine. Door to rear garden. The **family bathroom** has a bath, WC, WHB & separate walk in shower. The **master bedroom** has an **en-suite shower room** and there are two further **double bedrooms**. There is recessed lighting throughout with TV points in all rooms. Warmed by gas fired combi boiler and double-glazed throughout. Private gardens to the front and rear with private parking to the front and side.