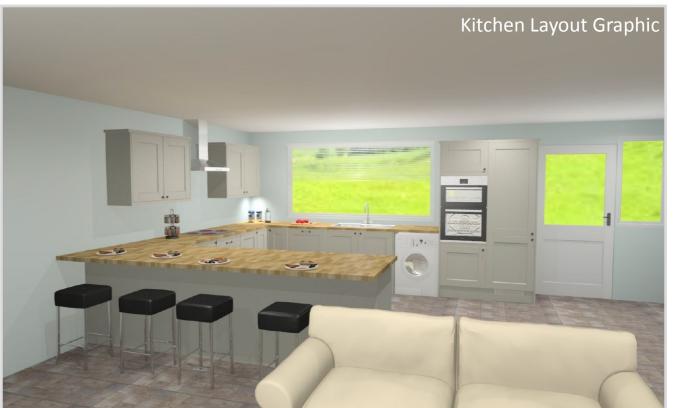

18 Cluny Crescent is clad in an attractive 'sand yellow' & has accommodation comprising a large covered **porch** with sitting area and **entrance hall** with space for jackets leads into an open plan **lounge/kitchen/diner**. The **lounge** area is located to the front and open to the fully fitted **kitchen** which includes a large full height cupboard, range of dove grey units, breakfast bar, electric hob, integrated dishwasher & tall fridge/freezer, stainless steel chimney extractor, stainless steel double tower fan oven and space for washing machine. Door to rear garden. The **family bathroom** has a bath, WC, WHB & separate walk in shower. The **master bedroom** has an **en-suite shower room** and there are two further **double bedrooms**. There is recessed lighting throughout with TV points in all rooms. Warmed by gas fired combi boiler and double-glazed throughout. Private gardens to the front and rear with private parking to the front and side.