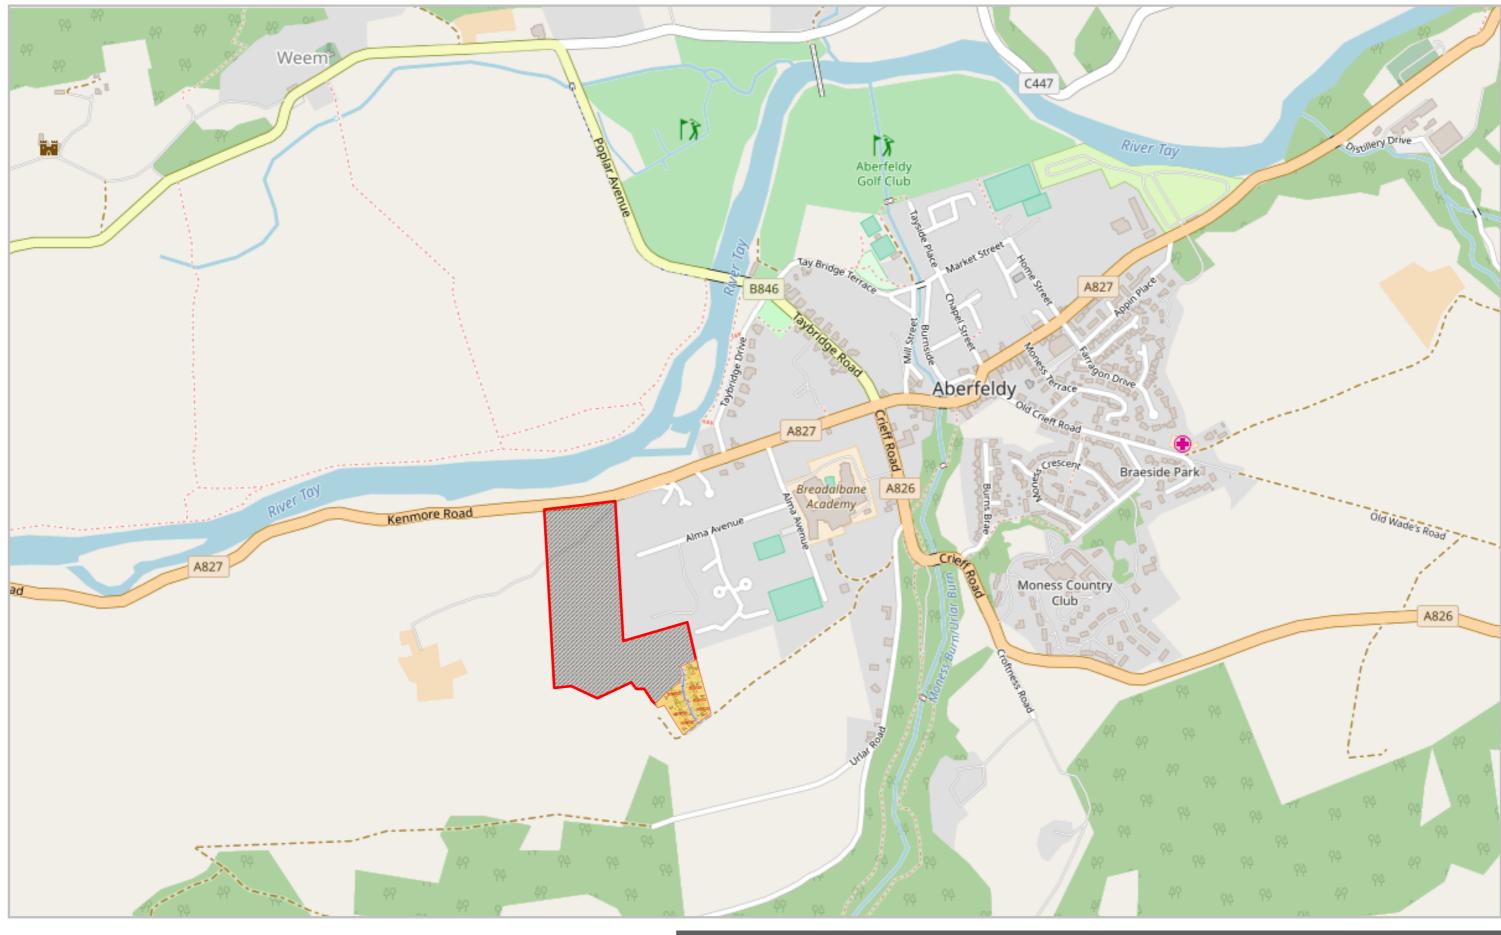

## **DUNTUIM DEVELOPMENT**

18 CLUNY CRESCENT, ABERFELDY FIXED PRICE £278,000

Located at the western edge of Aberfeldy, designed by a local firm of architects, a selection of stunning three and four bed bungalows and villas. Cluny Crescent is phase two of the Duntuim Development, offering eight properties, five of which have been reserved. No.18 is a large three bedroom bungalow enjoying an elevated position with an open aspect to the rear.

Initial Phase

Whole Development