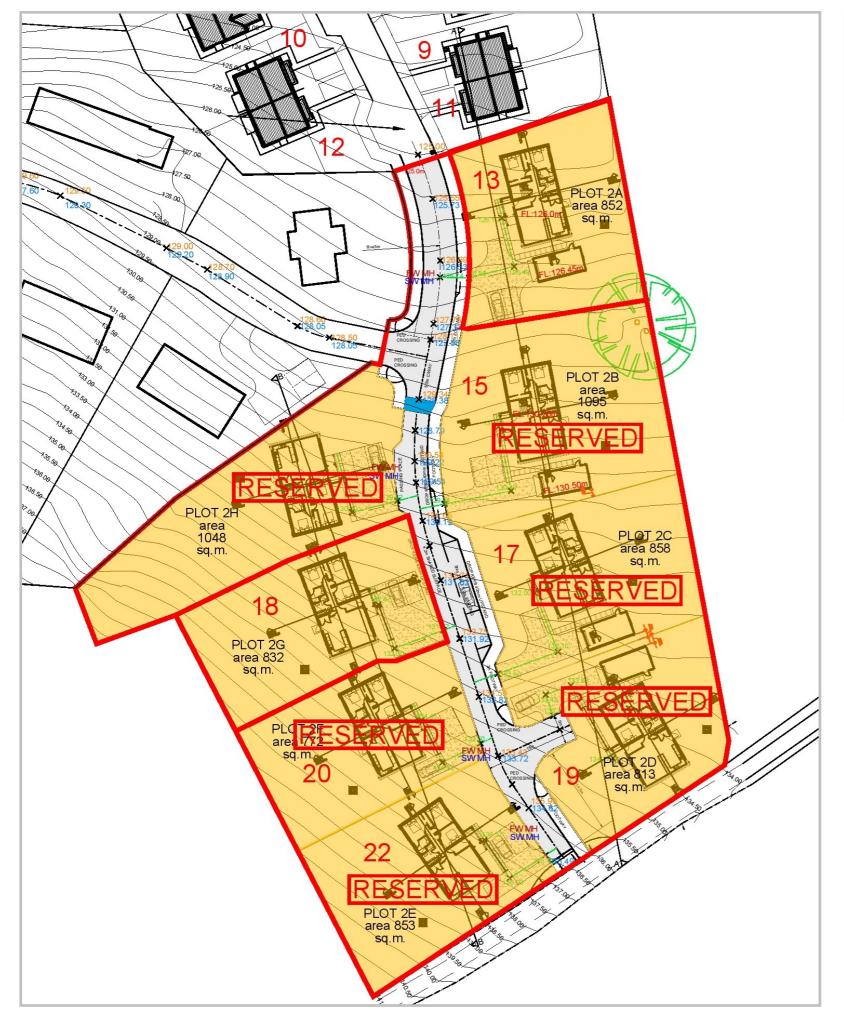

## **DUNTUIM DEVELOPMENT**

18 CLUNY CRESCENT, ABERFELDY FIXED PRICE £278,000

Located at the western edge of Aberfeldy, designed by a local firm of architects, a selection of stunning three and four bed bungalows and villas. Cluny Crescent is phase two of the Duntuim Development, offering eight properties, five of which have been reserved. No.18 is a large three bedroom bungalow enjoying an elevated position with an open aspect to the rear.

Initial Phase

Whole Development