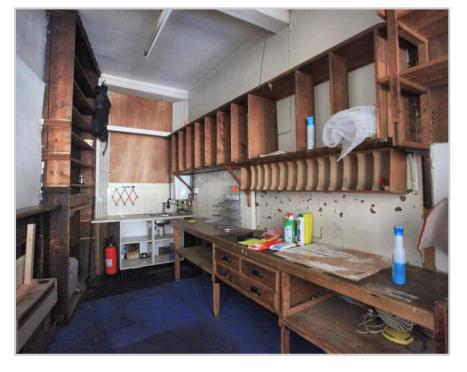

### Description

A well proportioned retail shop located on the main street through Crieff. Situated on the main road through Strathearn's principal town, on the primary route west, the property enjoys an excellent location. Comprising a main shop area (c24m2) to the front with storage units on one wall. There is a WC to the rear with a storage area (c.11m2) with sink and additional storage racks. Whilst the property would benefit from a degree of upgrading, it is a manageable sized unit enjoying a great location. Early viewing recommended.