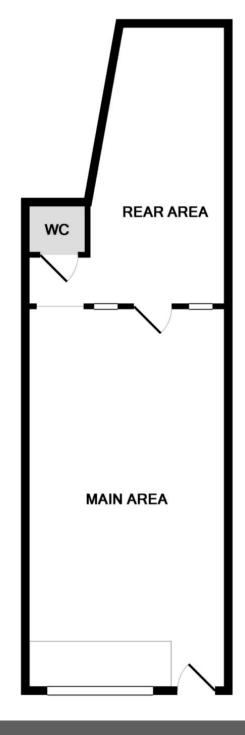

### Description

A well proportioned retail shop located on the main street through Crieff. Situated on the main road through Strathearn's principal town, on the primary route west, the property enjoys an excellent location. Comprising a main shop area (c24m2) to the front with storage units on one wall. There is a WC to the rear with a storage area (c.11m2) with sink and additional storage racks. Whilst the property would benefit from a degree of upgrading, it is a manageable sized unit enjoying a great location. Early viewing recommended.

Main Office Area 22'0" x 11'7" Rear Storage Area 16'2" x 11'7" narrowing to 5'6"