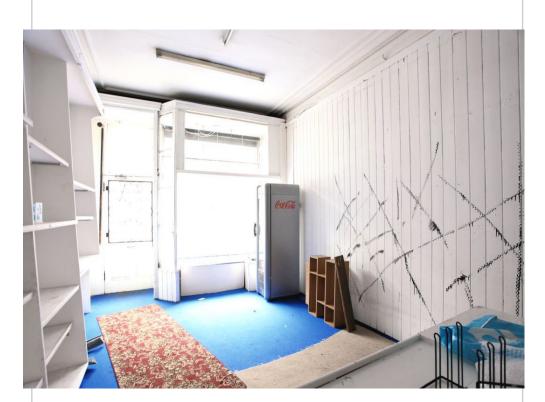

### Description

A well proportioned retail shop located on the main street through Crieff. Situated on the main road through Strathearn's principal town, on the primary route west, the property enjoys an excellent location. Comprising a main shop area (c24m2) to the front with storage units on one wall. There is a WC to the rear with a storage area (c.11m2) with sink and additional storage racks. Whilst the property would benefit from a degree of upgrading, it is a manageable sized unit enjoying a great location. Early viewing recommended.

Main Office Area 22'0" x 11'7" Rear Storage Area 16'2" x 11'7" narrowing to 5'6"