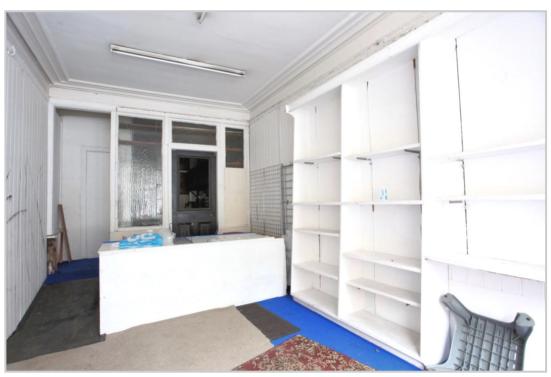

### Description

A well proportioned retail shop located on the main street through Crieff. Situated on the main road through Strathearn's principal town, on the primary route west, the property enjoys an excellent location. Comprising a main shop area (c24m2) to the front with storage units on one wall. There is a WC to the rear with a storage area (c.11m2) with sink and additional storage racks. Whilst the property would benefit from a degree of upgrading, it is a manageable sized unit enjoying a great location. Early viewing recommended.

Main Office Area 22'0" x 11'7" Rear Storage Area 16'2" x 11'7" narrowing to 5'6"