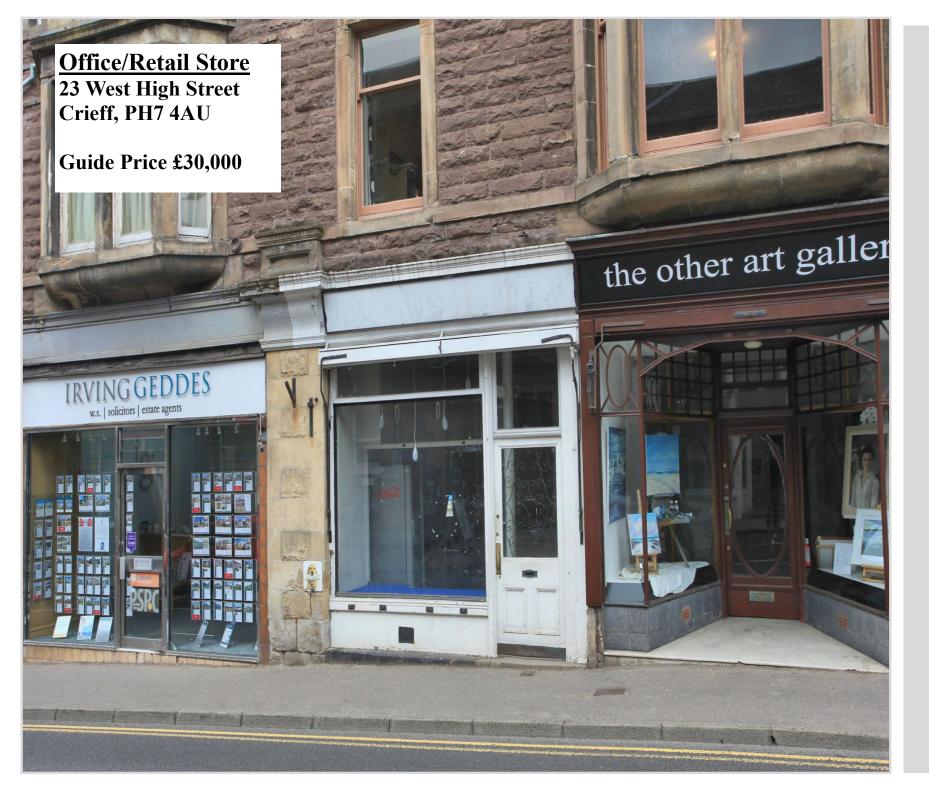

High Street Premises

Main Shop Area

Rear Storage Area

Cloakroom

Flexible Use

Prime Location

### Description

A well proportioned retail shop located on the main street through Crieff. Situated on the main road through Strathearn's principal town, on the primary route west, the property enjoys an excellent location. Comprising a main shop area (c24m2) to the front with storage units on one wall. There is a WC to the rear with a storage area (c.11m2) with sink and additional storage racks. Whilst the property would benefit from a degree of upgrading, it is a manageable sized unit enjoying a great location. Early viewing recommended.