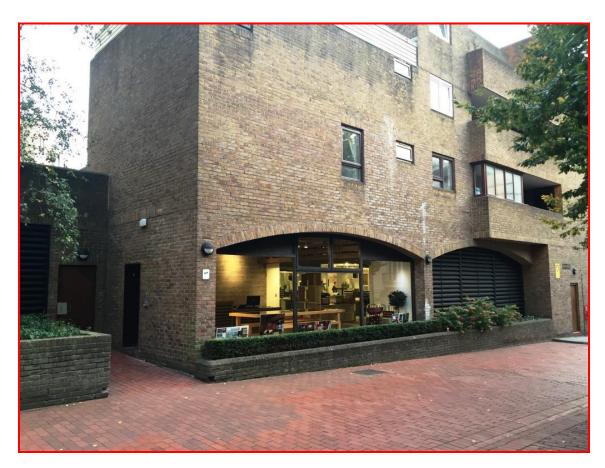

## 99A MEWS ST, ST KATHERINE DOCKS LONDON E1W 1BD APPROX. 1,814 SQ FT (168.5 SQM)

#### **DESCRIPTION**

Comprises a self-contained contemporary designed ground floor office arranged as a single open plan space plus meeting room and kitchen point at the rear of the unit, together with a two w.c's.