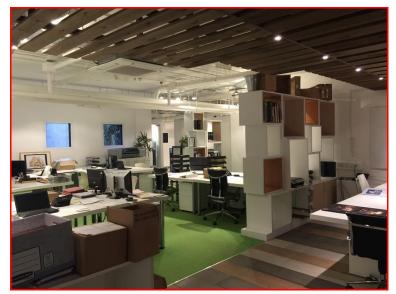

#### **DESCRIPTION**

Comprises a self-contained contemporary designed ground floor office arranged as a single open plan space plus meeting room and kitchen point at the rear of the unit, together with a two w.c's.

#### **AMENITIES**

Amenities for the office include:

- Exposed Air Conditioning
- Mix of Recessed Spotlighting and Suspended Uplighters
- Mix of carpeting and wood flooring
- Built in storage
- Security Alarm
- Internal Security Shutter
- 2 Parking Spaces
- Good Natural Light