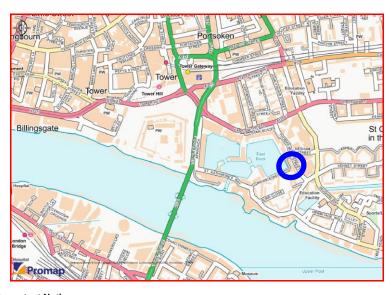

#### 99A MEWS STREET - LOCATION PLAN

#### **LOCATION**

Located in the popular St Katherine Docks, with easy access to Tower Gateway (DLR) Tower Hill (District, Circle Lines) and Fenchurch Street (Mainline).

The Docks and local area benefit from numerous retail, restaurants, gyms and bars including Ping Pong, Strada, Fitness First, Starbucks and the Dickins Inn.